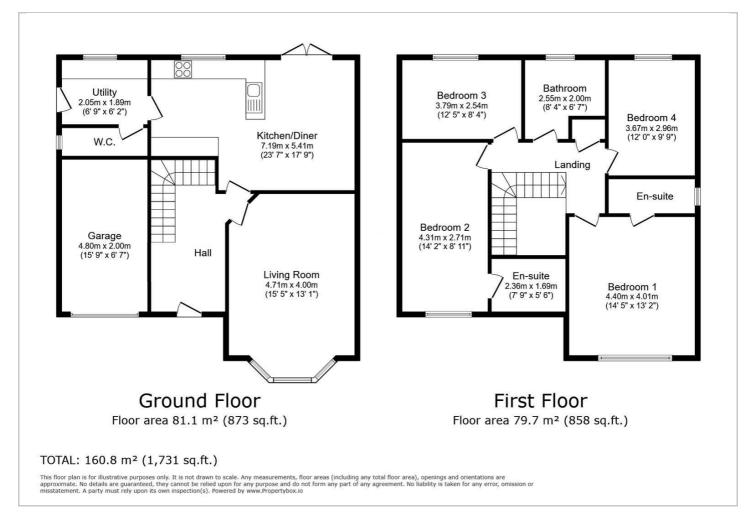

#### **Floor Plan**

## Lounge

15'5" x 13'1" (4.71m x 4.00m)

# Kitchen / Diner

23′7″ x 17′8″ (7.19m x 5.41m)

# **Utility**

6'6",16'4" x 6'2" (2,05m x 1.89m)

#### **Bedroom One**

14′5″ x 13′1″ (4.40m x 4.01m)

## **Bedroom Two**

14'1" x 8'10" (4.31m x 2.71m)

## **Bedroom Three**

12'5" x 8'3" (3.79m x 2.54m)

#### **Bedroom Four**

12'0" x 9'8" (3.67m x 2.96m)

#### **Bathroom**

8'4" x 6'6" (2.55m x 2.0m)

#### **External**

Garage