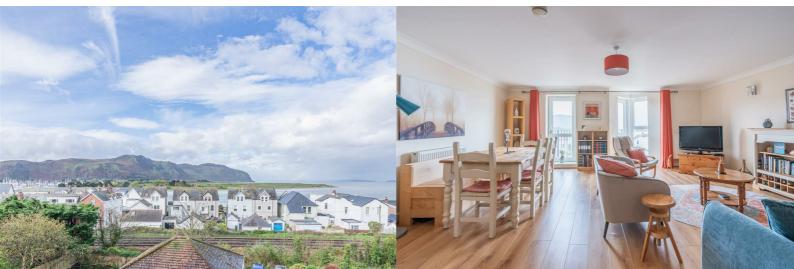

# 2 Deganwy Lodge 5 Deganwy Road

Deganwy, Conwy, LL31 9DH

Offers over £230,000











## 2 Deganwy Lodge 5 Deganwy Road

Deganwy, Conwy, LL31 9DH

## Offers over £230,000







#### Lounge

19'1" x 15'10" (5.84m x 4.85m)

#### Kitchen

14'9" x 9'3" (4.52m x 2.84m)

#### **Bedroom One**

15'0" x 10'0" (4.58m x 3.07m)

### **Bedroom Two**

11'6" x 10'2" (3.52m x 3.12m)

Tel: 01745 630322





## **Road Map**

## **Hybrid Map**

#### **Terrain Map**







#### **Floor Plan**



Floor Plan

Floor area 86.3 sq.m. (929 sq.ft.)

TOTAL: 86.3 sq.m. (929 sq.ft.)

This floor plan is for illustrative purposes only. It is not drawn to scale. Any measurements, floor areas (including any total floor area), openings and orientations are approximate. No details are guaranteed, they cannot be relied upon for any purpose and do not form any part of any agreement. No liability is taken for