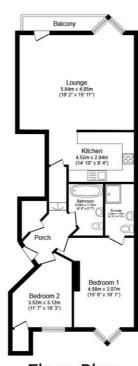

#### Lounge

19'1" x 15'10" (5.84m x 4.85m)

#### Kitchen

14'9" x 9'3" (4.52m x 2.84m)

#### **Bedroom One**

15'0" x 10'0" (4.58m x 3.07m)

### **Bedroom Two**

11'6" x 10'2" (3.52m x 3.12m)

Tel: 01745 630322

#### **Floor Plan**

Floor Plan

Floor area 86.3 sq.m. (929 sq.ft.)

TOTAL: 86.3 sq.m. (929 sq.ft.)

This floor plan is for illustrative purposes only. It is not drawn to scale. Any measurements, floor areas (including any total floor area), openings and orientations are approximate. No details are guaranteed, they cannot be relied upon for any purpose and do not form any part of any agreement. No liability is taken for any error, omission or misstatement. A party must rely upon its own inspection(5). Powered by www.Propertybox.io