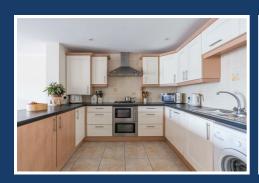

# 2 Deganwy Lodge 5 Deganwy Road

Deganwy, Conwy, LL31 9DH

Offers over £230,000











## 2 Deganwy Lodge 5 Deganwy Road

Deganwy, Conwy, LL31 9DH

## Offers over £230,000







#### Lounge

19'1" x 15'10" (5.84m x 4.85m)

#### Kitchen

14'9" x 9'3" (4.52m x 2.84m)

#### **Bedroom One**

15'0" x 10'0" (4.58m x 3.07m)

### **Bedroom Two**

11'6" x 10'2" (3.52m x 3.12m)

Tel: 01745 630322





## **Road Map**

## **Hybrid Map**

#### **Terrain Map**







#### **Floor Plan**



Floor Plan

Floor area 86.3 sq.m. (929 sq.ft.)

TOTAL: 86.3 sq.m. (929 sq.ft.)

This floor plan is for illustrative purposes only. It is not drawn to scale. Any measurements, floor areas (including any total floor area), openings and orientations are approximate. No details are guaranteed, they cannot be relied upon for any purpose and do not form any part of any agreement. No liability is taken for any error, omission or misstatement. A party must rely upon its own inspection(5). Powe