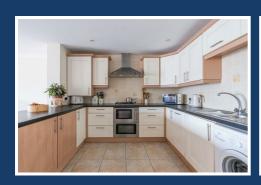

# 2 Deganwy Lodge 5 Deganwy Road

Deganwy, Conwy, LL31 9DH

Offers over £240,000











## 2 Deganwy Lodge 5 Deganwy Road

Deganwy, Conwy, LL31 9DH

### Offers over £240,000







#### Lounge

19'1" x 15'10" (5.84m x 4.85m)

#### **Kitchen**

14'9" x 9'3" (4.52m x 2.84m)

#### **Bedroom One**

15'0" x 10'0" (4.58m x 3.07m)

#### **Bedroom Two**

11'6" x 10'2" (3.52m x 3.12m)

Tel: 01745 630322





#### **Road Map**

#### **Hybrid Map**

#### **Terrain Map**







#### **Floor Plan**



sq.ft.)

TOTAL: 86.3 sq.m. (929 sq.ft.)

This floor plan is for illustrative purposes only. It is not drawn to scale. Any measurements, floor areas (including any total floor area), openings and orientations are approximate. No details are guaranteed, they cannot be relied upon for any purpose and do not form any part of any agreement. No liability is taken for any error, omission or misstatement. A party must rely upon its own inspection(5). Powered by www.Propertybox.io

###