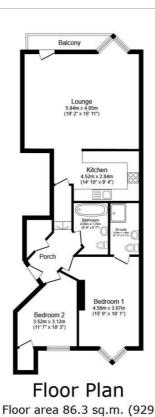

#### Lounge

19'1" x 15'10" (5.84m x 4.85m)

#### **Kitchen**

14'9" x 9'3" (4.52m x 2.84m)

#### **Bedroom One**

15'0" x 10'0" (4.58m x 3.07m)

#### **Bedroom Two**

11'6" x 10'2" (3.52m x 3.12m)

Tel: 01745 630322

#### **Floor Plan**

sq.ft.)

TOTAL: 86.3 sq.m. (929 sq.ft.)

This floor plan is for illustrative purposes only. It is not drawn to scale. Any measurements, floor areas (including any total floor area), openings and orientations are approximate. No details are guaranteed, they cannot be relied upon for any purpose and do not form any part of any agreement. No liability is taken for any error, omission or misstatement. A party must rely upon its own inspection(5). Powered by www.Propertybox.io