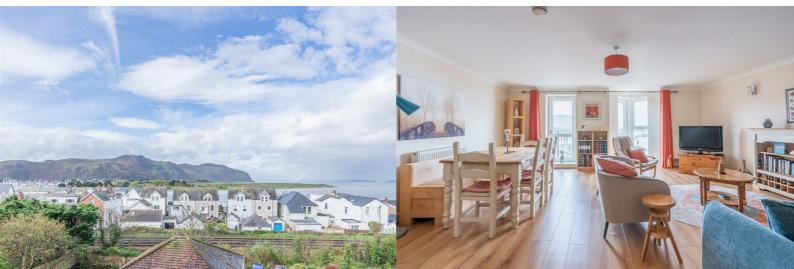

# 2 Deganwy Lodge 5 Deganwy Road

Deganwy, Conwy, LL31 9DH

Offers over £240,000











## 2 Deganwy Lodge 5 Deganwy Road

Deganwy, Conwy, LL31 9DH

### Offers over £240,000







#### Lounge

19'1" x 15'10" (5.84m x 4.85m)

#### **Kitchen**

14'9" x 9'3" (4.52m x 2.84m)

#### **Bedroom One**

15'0" x 10'0" (4.58m x 3.07m)

#### **Bedroom Two**

11'6" x 10'2" (3.52m x 3.12m)

Tel: 01745 630322





#### **Road Map**

#### **Hybrid Map**

#### **Terrain Map**







#### **Floor Plan**



sq.ft.)

TOTAL: 86.3 sq.m. (929 sq.ft.)

This floor plan is for illustrative purposes only. It is not drawn to scale. Any measurements, floor areas (including any total floor area), openings and orientations are approximate. No details are guaranteed, they cannot be relied upon for any purpose and do not form any part of any agreement. No liability is taken for any error, omission or misst