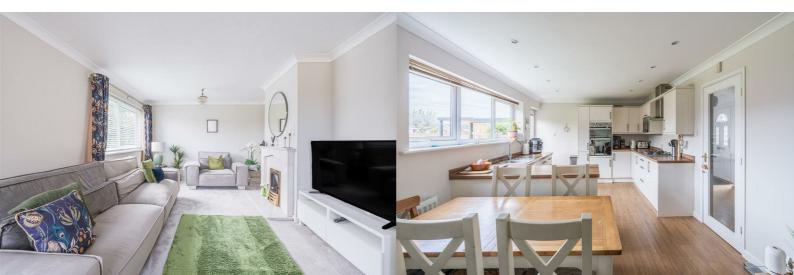

#### Lounge

21'6" x 11'8" (6.56m x 3.56)

## Kitchen / Diner

27'5" x 11'9" (8.37m x 3.59m)