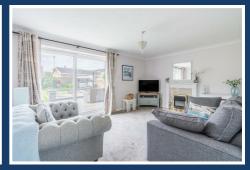

#### Lounge

21'6" x 11'8" (6.56m x 3.56)

#### **Sitting Room**

15'10" x 11'9" (4.83m x 3.59)