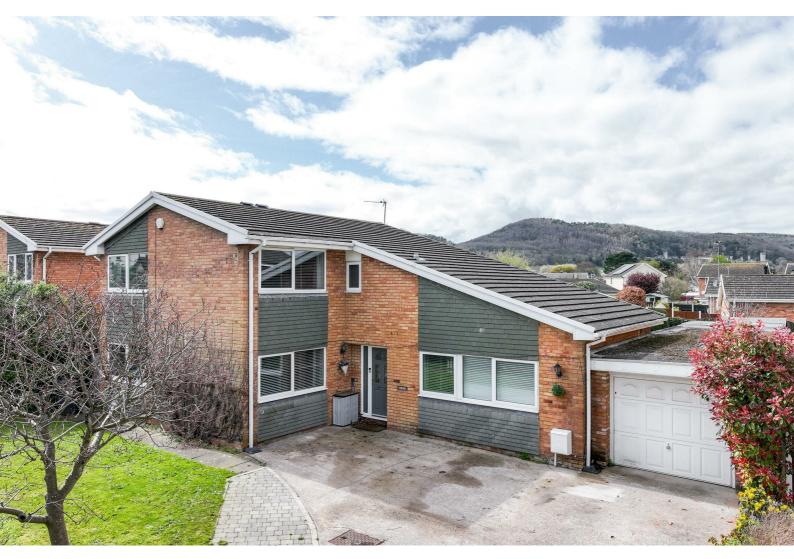

# **Sea Road**

, Abergele, LL22 7TE

Offers over £400,000

# Sea Road

, Abergele, LL22 7TE

# Offers over £400,000

The rear garden is a sanctuary in itself, cocooned amidst mostly bungalows, providing a serene backdrop of Tan Y Gopa Mountain in the distance. With its lush lawn, mature trees, and shrubs, and a modern decked terrace, it's the perfect setting for alfresco dining and family gatherings.