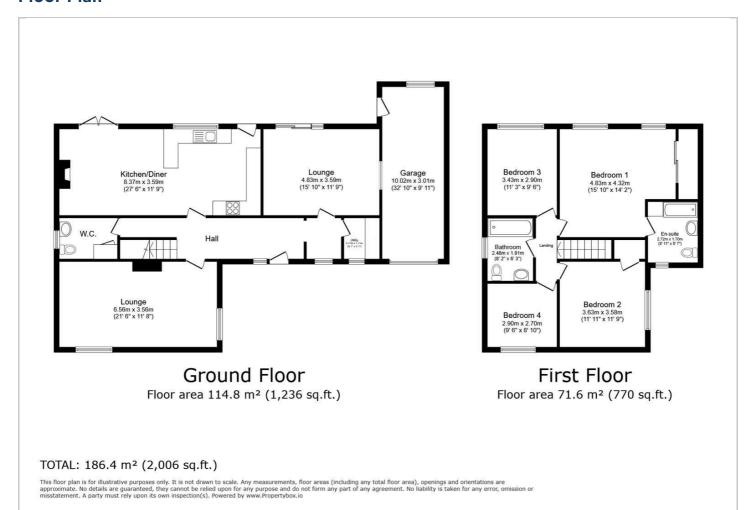

#### Lounge

21'6" x 11'8" (6.56m x 3.56)

## Kitchen / Diner

27'5" x 11'9" (8.37m x 3.59m)

#### **Sitting Room**

15'10" x 11'9" (4.83m x 3.59)

#### **Downstairs Bathroom**

#### **Bedroom One**

15'10" x 14'2" (4.83m x 4.32m)

#### **En-Suite**

8'11" x 5'6" (2.72m x 1.70m)

### **Bedroom Two**

11'10" x 11'8" (3.63m x 3.58m)

#### **Bedroom Three**

11'3" x 9'6" (3.43m x 2.90m)

#### **Bedroom Four**

9'6" x 8'10" (2.90m x 2.70m)

#### **Bathroom**

8'1" x 6'3" (2.48m x 1.91m)

#### Garage

9'10" x 32'10" (3.01m x 10.02m)

#### **Floor Plan**