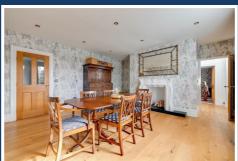

# Guide price £900,000

Accommodation comprises a spacious entrance hallway with double height ceiling and overhead galleried landing, leading into the six inviting reception rooms a lounge, dining room, snug, games room, study and music room. A further open plan kitchen family room offers excellent additional living space, flooded with natural light from overhead orangery style skylight window and enjoying glorious dual aspect views onto the gardens. The open plan kitchen area comprises a high specification wooden base units with granite work surfaces and central breakfast bar great for the family.

A useful utility/laundry room provides additional work and appliance space, as well as access to the garden, and a guest WC completes the generous ground floor living space.

To the first floor, there are seven well proportioned bedrooms – the principal bedroom enjoying access to an adjoining bedroom (ideal as nursery or dressing room) and a luxury en–suite bathroom with 'Jacuzzi' bath, double walk–in shower unit and Juliette style basins.