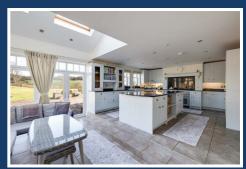

# Guide price £900,000

Accommodation comprises a spacious entrance hallway with double height ceiling and overhead galleried landing, leading into the six inviting reception rooms a lounge, dining room, snug, games room, study and music room. A further open plan kitchen family room offers excellent additional living space, flooded with natural light from overhead orangery style skylight window and enjoying glorious dual aspect views onto the gardens. The open plan kitchen area comprises a high specification wooden base units with granite work surfaces and central breakfast bar great for the family.