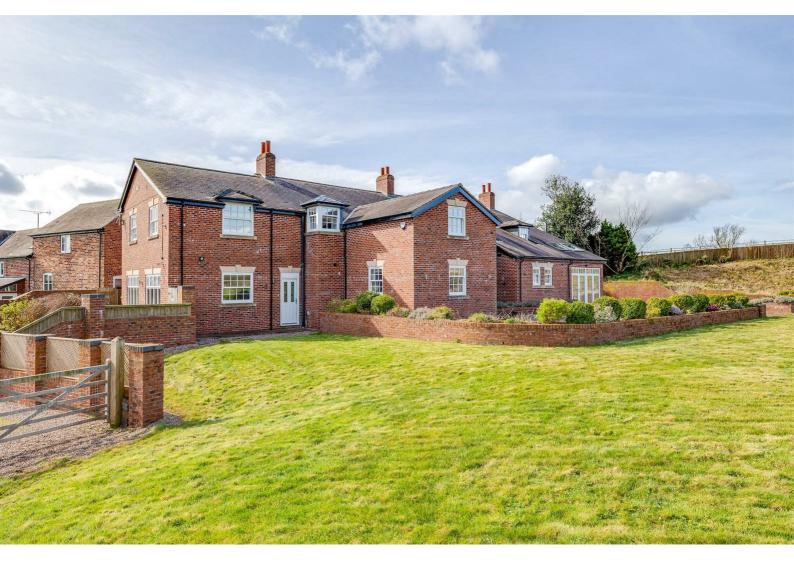

# **Garreg Lwyd Farm Padeswood Road South**

Padeswood, Mold, CH7 4JH

Guide price £900,000

# **Garreg Lwyd Farm Padeswood Road South**

Padeswood, Mold, CH7 4JH

The second bedroom also enjoys en-suite facilities, and a family bathroom, with roll-top bath and separate shower, completes the accommodation.

Externally, the property is set within sweeping grounds and gardens, approached via a private gated driveway leading to the triple detached garage. A large patio area offers the ideal spot for al fresco entertaining, with wonderful views across farmland, whilst the gardens are mainly laid to lawn, with mature shrubs and trees.

The vendor has advised that the neighbouring farmland is protected from development.

The property is situated in the pretty semi-rural village of Padeswood. Broughton Shopping Park is just a short distance away providing a variety of shops and restaurants, as well as a cinema, with the nearby towns of Mold (5 mins drive), Chester (15 mins drive) and Buckley also within easy reach for a further array of local amenities. The area enjoys beautiful surrounding countryside and is well served by excellent schools (Kings School 10 mins drive and Queens School 20 mins drive).