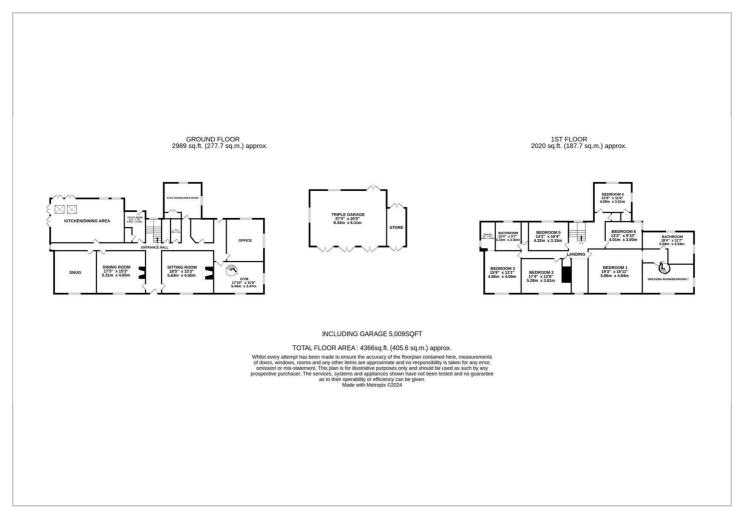

h wonderful views across farmland, whilst the gardens are mainly laid to lawn, with mature shrubs and trees.

The vendor has advised that the neighbouring farmland is protected from development.

The property is situated in the pretty semi-rural village of Padeswood. Broughton Shopping Park is just a short distance away providing a variety of shops and restaurants, as well as a cinema, with the nearby towns of Mold (5 mins drive), Chester (15 mins drive) and Buckley also within easy reach for a further array of local amenities. The area enjoys beautiful surrounding countryside and is well served by excellent schools (Kings School 10 mins drive and Queens School 20 mins drive).

Tel: 01745 630322









### **Road Map**

## **Hybrid Map**

#### **Terrain Map**







#### **Floor Plan**



### **Viewing**

Please contact our Idris Estates Head Office Office on 01745 630322 if you wish to arrange a viewing appointment for this property or require further information.

# **Energy Efficiency Graph**



These particulars, whilst believed to be accurate are set out as a general outline only for guidance and do not constitute any part of an offer or contract. Intending purchasers should not rely on them as statements of representation of fact, but must satisfy themselves by inspection or otherwise as to their accuracy. No person in this firms employment has the authority to make or give any representation or warranty in respect of the property.