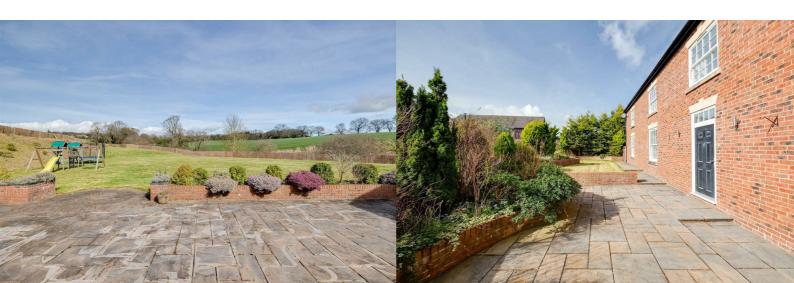

The second bedroom also enjoys en-suite facilities, and a family bathroom, with roll-top bath and separate shower, completes the accommodation.

Externally, the property is set within sweeping grounds and gardens, approached via a private gated driveway leading to the triple detached garage. A large patio area offers the ideal spot for al fresco entertaining, with wonderful views across farmland, whilst the gardens are mainly laid to lawn, with mature shrubs and trees.

The vendor has advised that the neighbouring farmland is protected from development.

The property is situated in the pretty semi-rural village of Padeswood. Broughton Shopping Park is just a short distance away providing a variety of shops and restaurants, as well as a cinema, with the nearby towns of Mold (5 mins drive), Chester (15 mins drive) and Buckley also within easy reach for a further array of local amenities. The area enjoys beautiful surrounding countryside and is well served by excellent schools (Kings School 10 mins drive and Queens School 20 mins drive).