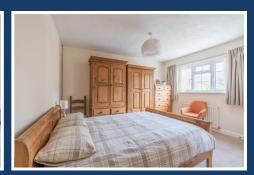

#### **Bedroom One**

12'11" x 11'4" (3.96m x 3.46m)

#### **Bedroom Two**

11'4" x 9'2" (3.46m x 2.81m)