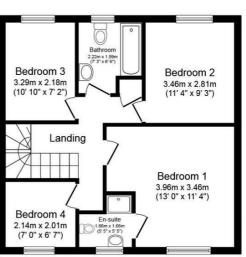

#### **Bedroom One**

12'11" x 11'4" (3.96m x 3.46m)

#### **Bedroom Two**

11'4" x 9'2" (3.46m x 2.81m)

# **Bedroom Three**

10'9" x 7'1" (3.29m x 2.18m)

### **Bedroom Four**

 $7'0'' \times 6'7''$  (2.14m x 2.01m)

#### **Floor Plan**

**Ground Floor** 

**First Floor** 

Total floor area 116.2 sq.m. (1,250 sq.ft.) approx

This plan is for illustration purposes only and may not be representative of the property. Plan not to scale. Powered by PropertyBox