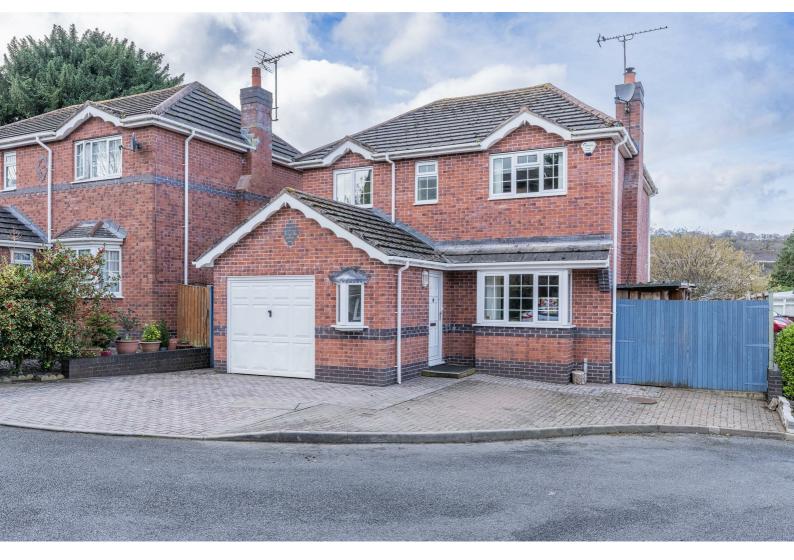

# IDRIS ESTATES



# **3 Pentre Canol**

Old Colwyn, Colwyn Bay, LL29 8US

£315,000





# **3 Pentre Canol**

Old Colwyn, Colwyn Bay, LL29 8US

£315,000







### Lounge

14'1" x 11'4" (4.31m x 3.47m)

# **Kitchen/Dining Room**

23'5" x 12'3" (7.15m x 3.75m)

## **Utility**

7'8" x 5'5" (2.34m x 1.66m)

#### **Bedroom One**

12'11" x 11'4" (3.96m x 3.46m)

#### **Bedroom Two**

11'4" x 9'2" (3.46m x 2.81m)

# **Bedroom Three**

10'9" x 7'1" (3.29m x 2.18m)

### **Bedroom Four**

 $7'0'' \times 6'7''$  (2.14m x 2.01m)

#### Garage

16'6" x 8'9" (5.05m x 2.69m)

#### **External**

From the advantage of having a drive to have a good size enclosed low maintenance back garden this property has great outside space with access to the garden via a side gate from the front.

Tel: 01745 630322









# Road Map