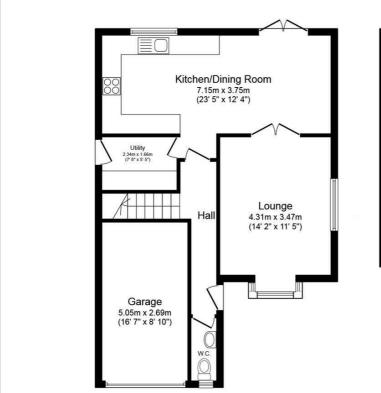

### Lounge

14'1" x 11'4" (4.31m x 3.47m)

# **Kitchen/Dining Room**

23'5" x 12'3" (7.15m x 3.75m)

## **Utility**

7'8" x 5'5" (2.34m x 1.66m)

#### Garage

16'6" x 8'9" (5.05m x 2.69m)

#### **Floor Plan**

**Ground Floor** 

**First Floor** 

Total floor area 116.2 sq.m. (1,250 sq.ft.) approx

This plan is for illustration purposes only and may not be representative of the property. Plan not to scale. Powered by PropertyBox