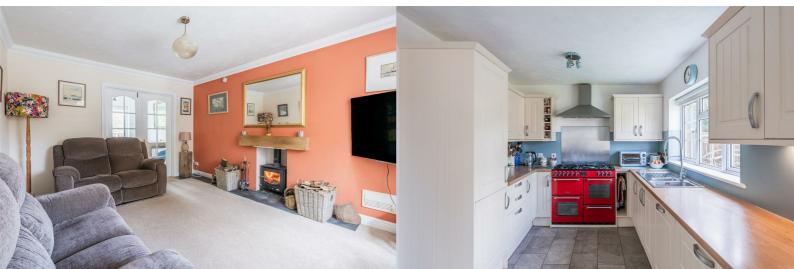

### Lounge

14'1" x 11'4" (4.31m x 3.47m)

# **Kitchen/Dining Room**

23'5" x 12'3" (7.15m x 3.75m)