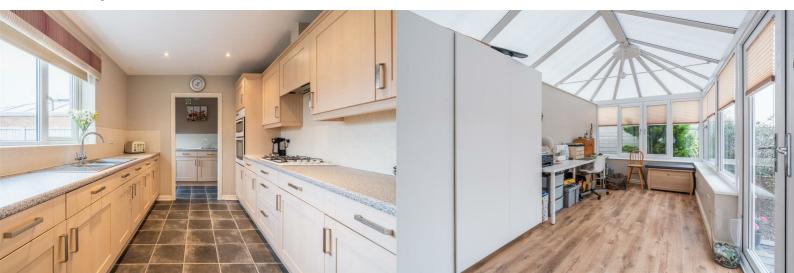

#### Conservatory

15'8" x 8'6" (4.80m x 2.60m)

#### **Kitchen**

9'10" x 8'10" (3.01m x 2.70m)