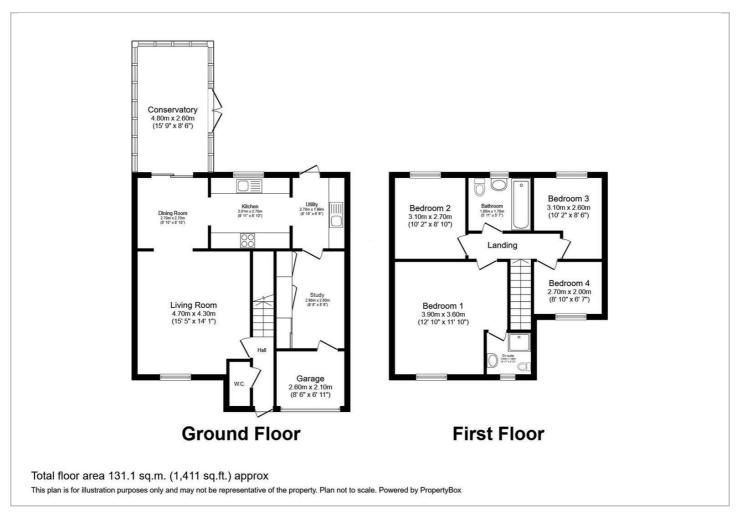

#### **Floor Plan**

## **Living Room**

15'5" x 14'1" (4.70m x 4.30m)

#### **Dining Room**

8'10" x 8'10" (2.70m x 2.70m)

#### Conservatory

15'8" x 8'6" (4.80m x 2.60m)

#### **Kitchen**

9'10" x 8'10" (3.01m x 2.70m)

### **Utility**

8'10" x 6'6" (2.70m x 1.99m)

#### **Study**

9'6" x 8'6" (2.90m x 2.60m)

### **Garage/Storage**

8'6" x 6'10" (2.60m x 2.10m)

#### **Bedroom One**

12'9" x 11'9" (3.90m x 3.60m)

#### **Bedroom Two**

10'2" x 8'10" (3.10m x 2.70m)

#### **Bedroom Three**

10'2" x 8'6" (3.10m x 2.60m)

#### **Bedroom Four**

8'10" x 6'6" (2.70m x 2.00m)

#### **Bathroom**

5'10" x 5'6" (1.80m x 1.70m)