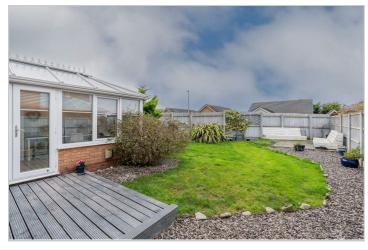

#### **External**

Step outside into the rear garden, enclosed by timber fencing, and discover a haven for outdoor

living. A decked area provides the perfect spot for soaking up the warm summer rays, while a patio area offers ample space for hosting barbecues and outdoor gatherings. The lush lawn invites children to play freely and provides a picturesque backdrop for family picnics and garden parties. In the front garden, a small lawn area complements the tarmac drive, providing ample off-road parking for vehicles.