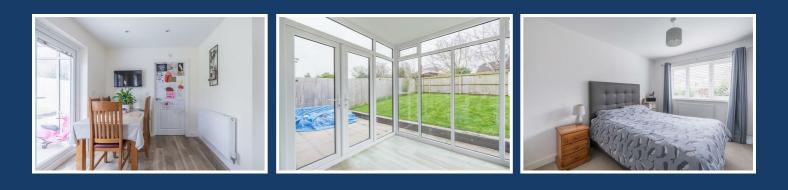

### WC

**Kitchen/Diner** 20'5" x 8'2" (6.24m x 2.51m )

**Utility** 7'11" x 5'2" (2.43m x 1.60m )

**Conservatory** 9'6" x 9'3" (2.91m x 2.83m )

## Landing

**Bedroom One** 13'4" x 10'5" (4.08m x 3.20m)

**En-suite** 8'5" x 4'7" (2.59m x 1.40m )

**Bedroom Two** 12'2" x 8'11" (3.71m x 2.74m )

Bedroom Three 10'0" x 8'11" (3.05m x 2.74m )

**Bedroom Four** 7'6" x 6'10" (2.30m x 2.10m )