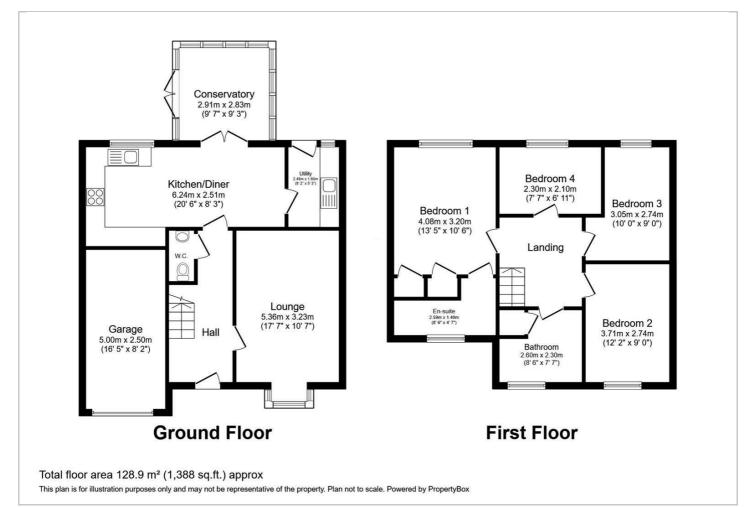

#### Hall

Lounge 17'7" x 10'7" (5.36m x 3.23m )

### WC

**Kitchen/Diner** 20'5" x 8'2" (6.24m x 2.51m )

**Utility** 7'11" x 5'2" (2.43m x 1.60m )

**Conservatory** 9'6" x 9'3" (2.91m x 2.83m )

## Landing

**Bedroom One** 13'4" x 10'5" (4.08m x 3.20m)

**En-suite** 8'5" x 4'7" (2.59m x 1.40m )

**Bedroom Two** 12'2" x 8'11" (3.71m x 2.74m )

Bedroom Three 10'0" x 8'11" (3.05m x 2.74m )

**Bedroom Four** 7'6" x 6'10" (2.30m x 2.10m )

**Bathroom** 8'6" x 7'6" (2.60m x 2.30)

## **Garage** 16'4" x 8'2" (5.00m x 2.50m )

Tel: 01745 630322

www.idris-estates.co.uk

#### **Floor Plan**