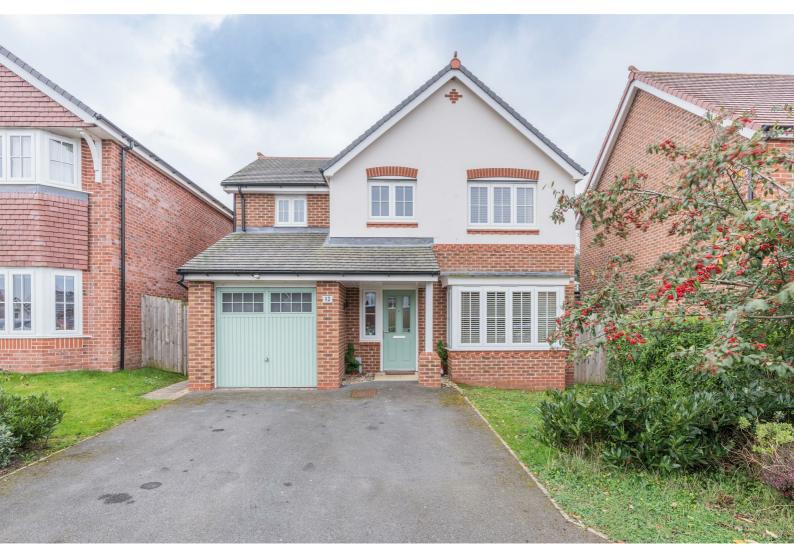

# Lon Elfod

Abergele, LL22 9BQ

## £300,000





# Lon Elfod

Abergele, LL22 9BQ

# £300,000



#### Hall

Lounge 17'7" x 10'7" (5.36m x 3.23m )

### WC

**Kitchen/Diner** 20'5" x 8'2" (6.24m x 2.51m )

**Utility** 7'11" x 5'2" (2.43m x 1.60m )

**Conservatory** 9'6" x 9'3" (2.91m x 2.83m )

## Landing

**Bedroom One** 13'4" x 10'5" (4.08m x 3.20m)

**En-suite** 8'5" x 4'7" (2.59m x 1.40m )

**Bedroom Two** 12'2" x 8'11" (3.71m x 2.74m )

Bedroom Three 10'0" x 8'11" (3.05m x 2.74m )

**Bedroom Four** 7'6" x 6'10" (2.30m x 2.10m )

**Bathroom** 8'6" x 7'6" (2.60m x 2.30)

## **Garage** 16'4" x 8'2" (5.00m x 2.50m )

Tel: 01745 630322



www.idris-estates.co.uk



#### **Floor Plan**



#### Viewing

Please contact our Idris Estates Head Office Office on 01745 630322 if you wish to arrang