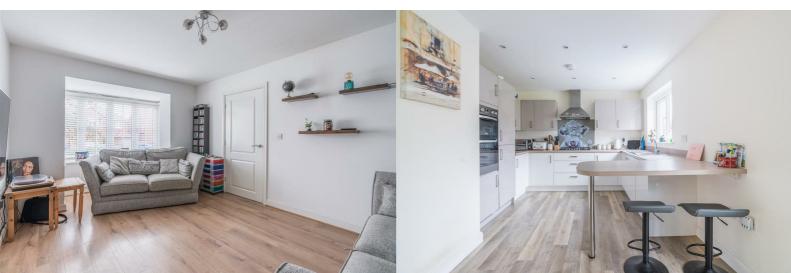

#### Hall

Lounge 17'7" x 10'7" (5.36m x 3.23m )

### WC

**Kitchen/Diner** 20'5" x 8'2" (6.24m x 2.51m )

**Utility** 7'11" x 5'2" (2.43m x 1.60m )

**Conservatory** 9'6" x 9'3" (2.91m x 2.83m )