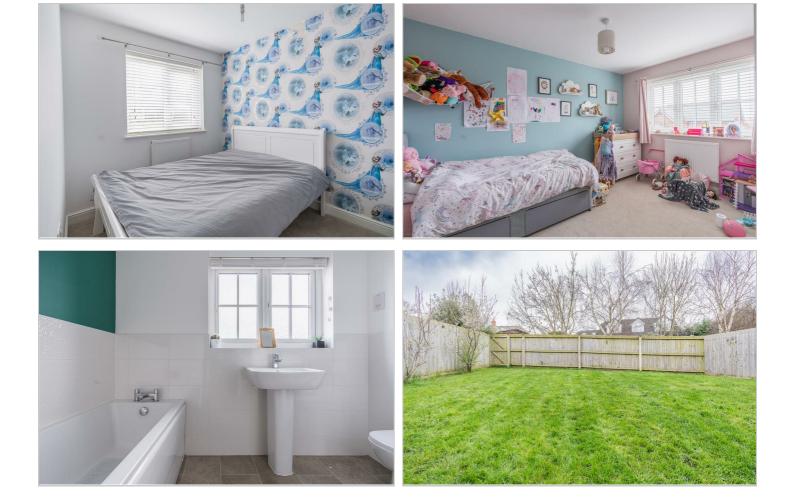

## Landing

**Bedroom One** 13'4" x 10'5" (4.08m x 3.20m)

**En-suite** 8'5" x 4'7" (2.59m x 1.40m )

**Bedroom Two** 12'2" x 8'11" (3.71m x 2.74m )

Bedroom Three 10'0" x 8'11" (3.05m x 2.74m )

**Bedroom Four** 7'6" x 6'10" (2.30m x 2.10m )

**Bathroom** 8'6" x 7'6" (2.60m x 2.30)