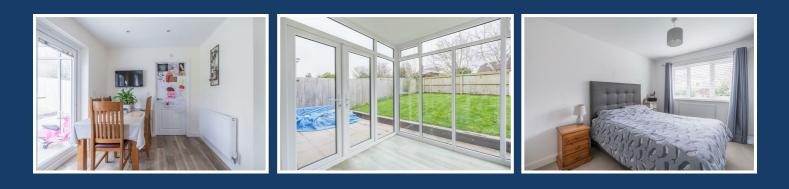

### WC

**Kitchen/Diner** 20'5" x 8'2" (6.24m x 2.51m )

**Utility** 7'11" x 5'2" (2.43m x 1.60m )

**Conservatory** 9'6" x 9'3" (2.91m x 2.83m )

### Landing

**Bedroom One** 13'4" x 10'5" (4.08m x 3.20m)

**En-suite** 8'5" x 4'7" (2.59m x 1.40m )

**Bedroom Two** 12'2" x 8'11" (3.71m x 2.74m )

Bedroom Three 10'0" x 8'11" (3.05m x 2.74m )

**Bedroom Four** 7'6" x 6'10" (2.30m x 2.10m )