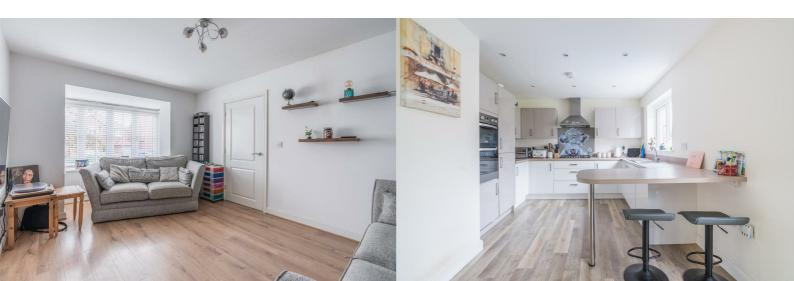

#### Hall

Lounge 17'7" x 10'7" (5.36m x 3.23m )

### WC

**Kitchen/Diner** 20'5" x 8'2" (6.24m x 2.51m )

**Utility** 7'11" x 5'2" (2.43m x 1.60m )

**Conservatory** 9'6" x 9'3" (2.91m x 2.83m )