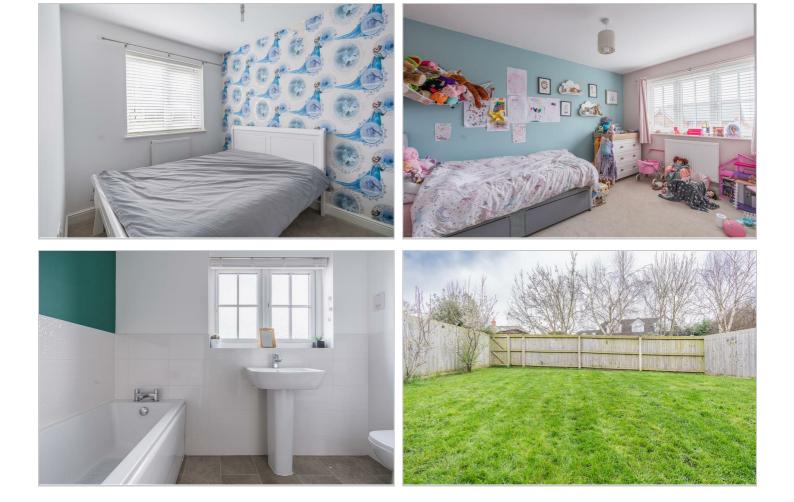

### Landing

**Bedroom One** 13'4" x 10'5" (4.08m x 3.20m)

**En-suite** 8'5" x 4'7" (2.59m x 1.40m )

**Bedroom Two** 12'2" x 8'11" (3.71m x 2.74m )

Bedroom Three 10'0" x 8'11" (3.05m x 2.74m )

**Bedroom Four** 7'6" x 6'10" (2.30m x 2.10m )

**Bathroom** 8'6" x 7'6" (2.60m x 2.30)