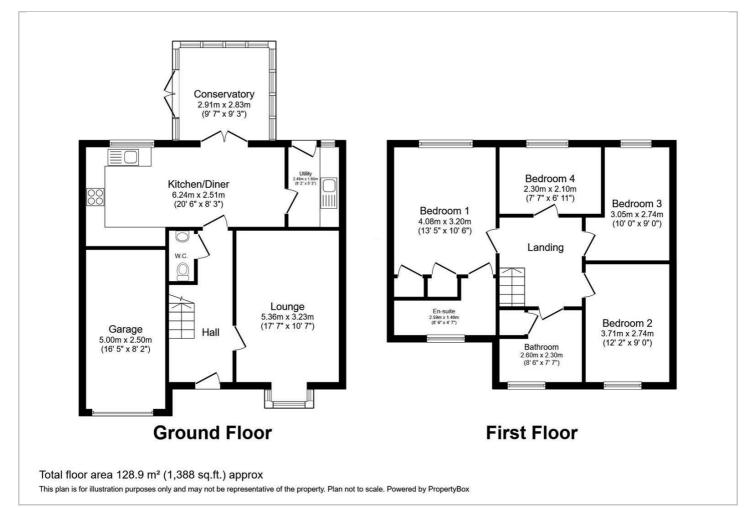

#### Hall

Lounge 17'7" x 10'7" (5.36m x 3.23m )

### WC

**Kitchen/Diner** 20'5" x 8'2" (6.24m x 2.51m )

**Utility** 7'11" x 5'2" (2.43m x 1.60m )

**Conservatory** 9'6" x 9'3" (2.91m x 2.83m )

### Landing

**Bedroom One** 13'4" x 10'5" (4.08m x 3.20m)

**En-suite** 8'5" x 4'7" (2.59m x 1.40m )

**Bedroom Two** 12'2" x 8'11" (3.71m x 2.74m )

Bedroom Three 10'0" x 8'11" (3.05m x 2.74m )

**Bedroom Four** 7'6" x 6'10" (2.30m x 2.10m )

**Bathroom** 8'6" x 7'6" (2.60m x 2.30)

### **Garage** 16'4" x 8'2" (5.00m x 2.50m )

www.idris-estates.co.uk

#### **Floor Plan**