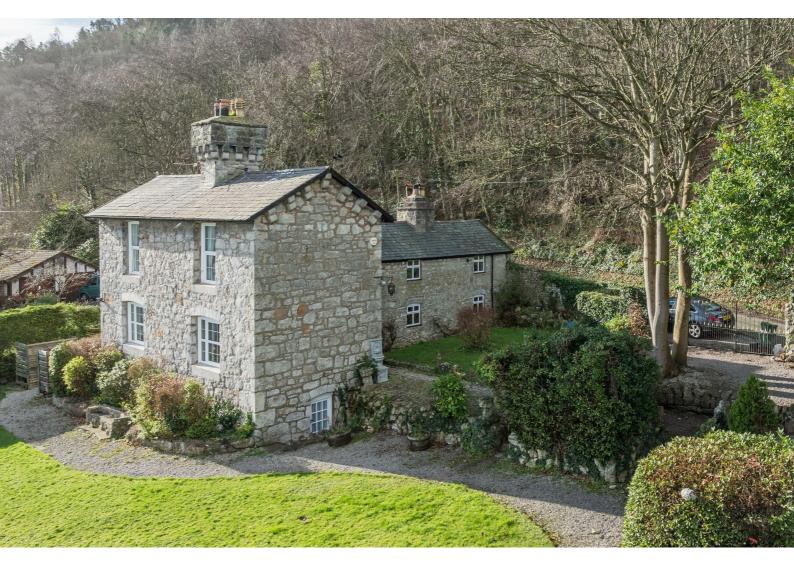

# Tan Y Gopa Hall Tan Y Gopa

Abergele, LL22 8DS

£580,000

## **External & Garage**

15'8" x 8'2" (4.80m x 2.50m)

Set within its own picturesque landscaped gardens adorned with carefully manicured lawns, vibrant flower beds, and a delightful pond, this exceptional residence offers a range of practical amenities, including a garage and off-street parking. The meticulously maintained gardens elegantly encircle three sides of the property, enhancing its charm and providing a scenic backdrop for everyday living. Accessed through an imposing iron gate, the well-groomed grounds create a tranquil retreat for outdoor leisure and socialising, ensuring both privacy and calm. Leading from the conservatory, a private side courtyard invites relaxation, with its paved area ideal for entertaining. Offering convenient access to the garage and seamlessly connecting to the main