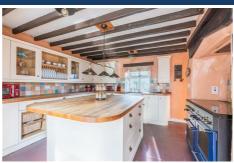

# Tan Y Gopa Hall Tan Y Gopa

Abergele, LL22 8DS

£580,000











# Tan Y Gopa Hall Tan Y Gopa

Abergele, LL22 8DS

£580,000







#### **Hallway**

## Lounge

15'9" x 11'8" (4.81m x 3.56m)

### **Dining Room**

18'4" x 15'9" (5.60m x 4.81m)

## **Sitting Room**

13'8" x 12'6" (4.17m x 3.83m)

#### **Kitchen**

13'8" x 13'1" (4.17m x 3.99m)

#### Conservatory

13'6" x 13'1" (4.14m x 3.99m)

### **Utility Room**

WC

#### **Plavroom**

14'1" x 12'0" (4.30m x 3.67m)

## Bar

15'1" x 12'0" (4.60m x 3.67m)

#### Landing

## **Bedroom One**

15'9" x 11'11" (4.81m x 3.65m)

#### **En-suite**

9'8" x 5'10" (2.97m x 1.80m)

#### **Bedroom Two**

13'5" x 11'11" (4.10m x 3.65m)

## **Bedroom Three**

15'9" x 11'9" (4.81m x 3.60m)

#### **Bedroom Four**

9'10" x 7'4" (3.02m x 2.26m)

### **Bathroom**

## **External & Garage**

15'8" x 8'2" (4.80m x 2.50m)

Set within its own picturesque landscaped gardens adorned with carefu