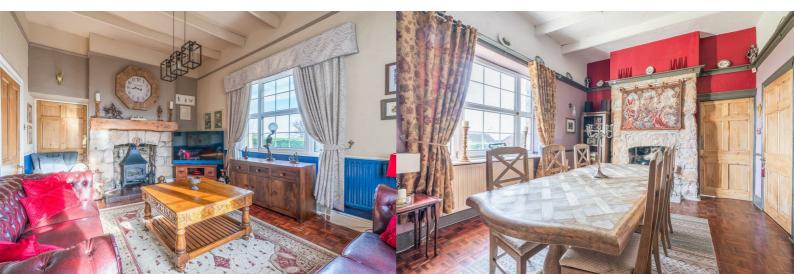

## Lounge

15'9" x 11'8" (4.81m x 3.56m)

### **Dining Room**

18'4" x 15'9" (5.60m x 4.81m)