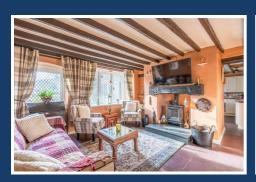

# Tan Y Gopa Hall Tan Y Gopa

Abergele, LL22 8DS

£580,000











# Tan Y Gopa Hall Tan Y Gopa

Abergele, LL22 8DS

£580,000







#### **Hallway**

## Lounge

15'9" x 11'8" (4.81m x 3.56m)

### **Dining Room**

18'4" x 15'9" (5.60m x 4.81m)

## **Sitting Room**

13'8" x 12'6" (4.17m x 3.83m)

#### **Kitchen**

13'8" x 13'1" (4.17m x 3.99m)

#### Conservatory

13'6" x 13'1" (4.14m x 3.99m)

### **Utility Room**

WC

#### **Plavroom**

14'1" x 12'0" (4.30m x 3.67m)

## Bar

15'1" x 12'0" (4.60m x 3.67m)

#### Landing

## **Bedroom One**

15'9" x 11'11" (4.81m x 3.65m)

#### **En-suite**

9'8" x 5'10" (2.97m x 1.80m)

#### **Bedroom Two**

13'5" x 11'11" (4.10m x 3.65m)

## **Bedroom Three**

15'9" x 11'9" (4.81m x 3.60m)

#### **Bedroom Four**

9'10" x 7'4" (3.02m x 2.26m)

### **Bathroom**

## **External & Garage**

15'8" x 8'2" (4.80m x 2.50m)

Set within its own picturesque landscaped gardens adorned with care