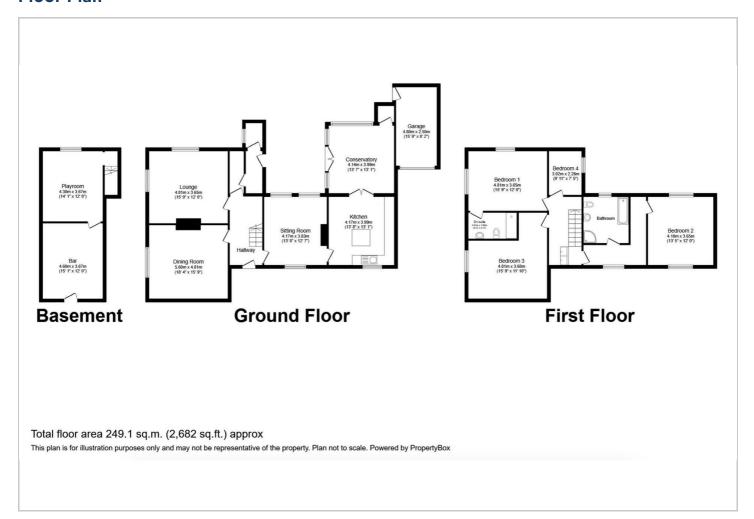

#### **Hallway**

## Lounge

15'9" x 11'8" (4.81m x 3.56m)

### **Dining Room**

18'4" x 15'9" (5.60m x 4.81m)

## **Sitting Room**

13'8" x 12'6" (4.17m x 3.83m)

#### **Kitchen**

13'8" x 13'1" (4.17m x 3.99m)

#### Conservatory

13'6" x 13'1" (4.14m x 3.99m)

#### **Plavroom**

14'1" x 12'0" (4.30m x 3.67m)

## Bar

15'1" x 12'0" (4.60m x 3.67m)

#### Landing

## **Bedroom One**

15'9" x 11'11" (4.81m x 3.65m)

#### **En-suite**

9'8" x 5'10" (2.97m x 1.80m)

#### **Bedroom Two**

13'5" x 11'11" (4.10m x 3.65m)

## **Bedroom Three**

15'9" x 11'9" (4.81m x 3.60m)

#### **Bedroom Four**

9'10" x 7'4" (3.02m x 2.26m)

### **Bathroom**

## **External & Garage**

15'8" x 8'2" (4.80m x 2.50m)

Set within its own picturesque landscaped gardens adorned with carefully manicured lawns, vibrant flower beds, and a delightful pond, this exceptional residence offers a range of practical amenities, including a garage and off-street parking. The meticulously maintained gardens elegantly encircle three sides of the property, enhancing its charm and providing a scenic backdrop for everyday living. Accessed through an imposing iron gate, the well-groomed grounds create a tranquil retreat for outdoor leisure and socialising, ensuring both privacy and calm. Leading from the conservatory, a private side courtyard invites relaxation, with its paved area ideal for entertaining. Offering convenient access to the garage and seamlessly connecting to the main

#### **Floor Plan**