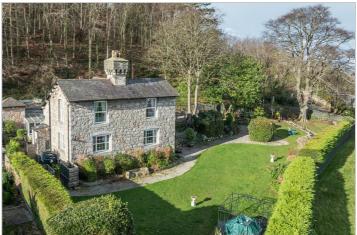

# Tan Y Gopa Hall Tan Y Gopa

Abergele, LL22 8DS

£580,000

## **External & Garage**

15'8" x 8'2" (4.80m x 2.50m)

Set within its own picturesque landscaped gardens adorned with carefully manicured lawns, vibrant flower beds, and a delightful pond, this exceptional residence offers a range of practical amenities, including a garage and off-street parking. The meticulously maintained gardens elegantly encircle three sides of the property, enhancing its charm and providing a scenic backdrop for everyday living. Accessed through an imposing iron gate, the well-groomed grounds create a tranquil retreat for outdoor leisure and socialising, ensuring both privacy and calm. Leading from the conservatory, a private side courtyard invites relaxation, with its paved area ideal for entertaining. Offering convenient access to the garage and seamlessly connecting to the main