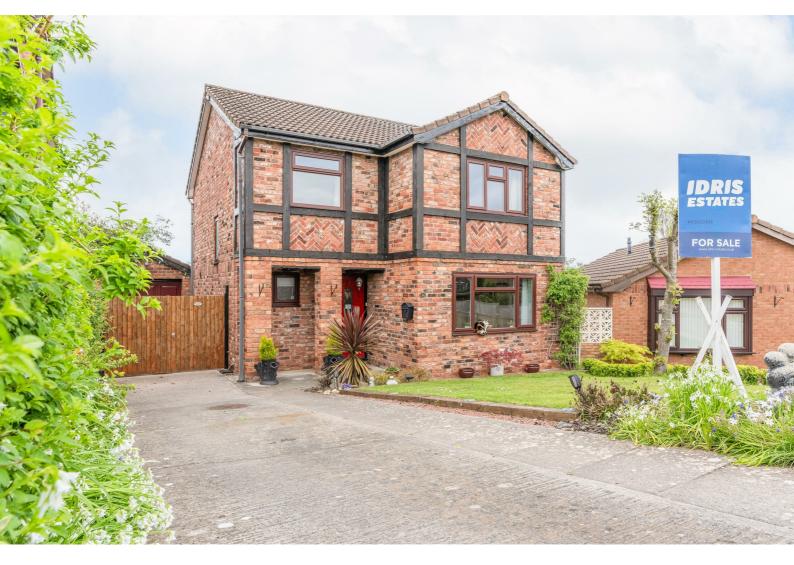

# 12 Lon Deg

Abergele, LL22 8PZ

Offers over £290,000

## 12 Lon Deg

Abergele, LL22 8PZ

## Offers over £290,000

### **External**

The attractive frontage with green lawn and borders welcomes you. The hardstanding driveway leads to the convenience of a single garage with power. The charming garden is designed for those who want to enjoy it without the hassle of maintenance. A private and peaceful rear garden with Indian sandstone tiles adding a touch of design, while artificial turf, mature shrubs, and timber fencing surround the garden making this space perfect for outdoor enjoyment.