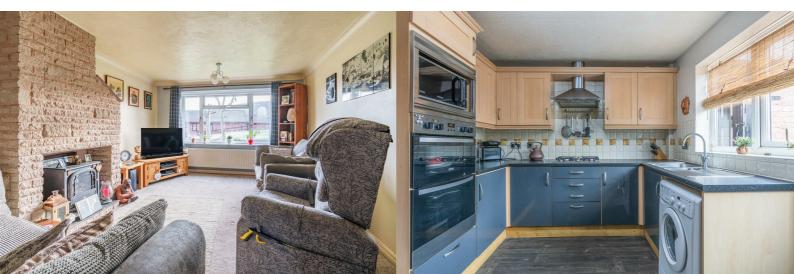

## Lounge

15'8" x 11'8" (4.78m x 3.56m)

#### **Kitchen**

12'0" x 9'3" (3.66m x 2.82m)