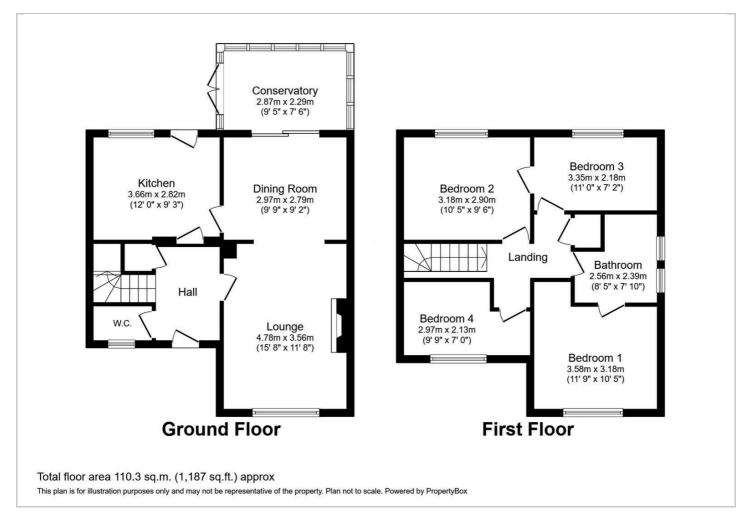

#### **Floor Plan**

## Lounge

15'8" x 11'8" (4.78m x 3.56m)

## **Dining Room**

9'8" x 9'1" (2.97m x 2.79m)

#### **Kitchen**

12'0" x 9'3" (3.66m x 2.82m)

## Conservatory

9'4" x 7'6" (2.87m x 2.29m)

## **Bedroom One**

11'8" x 10'5" (3.58m x 3.18m)

#### **Bedroom Two**

10'5" x 9'6" (3.18m x 2.90m)

## **Bedroom Three**

10'11" x 7'1" (3.35m x 2.18m)

### **Bedroom Four**

9'8" x 6'11" (2.97m x 2.13m)

#### **Bathroom**

8'4" x 7'10" (2.56m x 2.39m)