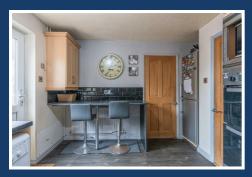

# 12 Lon Deg

Abergele, LL22 8PZ

Offers over £290,000











## 12 Lon Deg

Abergele, LL22 8PZ

## Offers over £290,000







#### Hall

## Lounge

15'8" x 11'8" (4.78m x 3.56m)

## **Dining Room**

9'8" x 9'1" (2.97m x 2.79m)

#### **Kitchen**

12'0" x 9'3" (3.66m x 2.82m)

## Conservatory

9'4" x 7'6" (2.87m x 2.29m)

## WC

### Landing

## **Bedroom One**

11'8" x 10'5" (3.58m x 3.18m)

#### **Bedroom Two**

10'5" x 9'6" (3.18m x 2.90m)

## **Bedroom Three**

10'11" x 7'1" (3.35m x 2.18m)

### **Bedroom Four**

9'8" x 6'11" (2.97m x 2.13m)

#### **Bathroom**

8'4" x 7'10" (2.56m x 2.39m)

### **External**

The attractive frontage with green lawn and borders welcomes you. The hardstanding driveway leads to the convenience of a single garage with power. The charming garden is designed for those who want to enjoy it without the hassle of maintenance. A private and peaceful rear garden with Indian sandstone