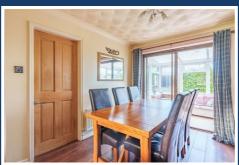

# 12 Lon Deg

Abergele, LL22 8PZ

Offers over £290,000











## 12 Lon Deg

Abergele, LL22 8PZ

## Offers over £290,000







#### Hall

## Lounge

15'8" x 11'8" (4.78m x 3.56m)

## **Dining Room**

9'8" x 9'1" (2.97m x 2.79m)

#### **Kitchen**

12'0" x 9'3" (3.66m x 2.82m)

## Conservatory

9'4" x 7'6" (2.87m x 2.29m)

## WC

### Landing

## **Bedroom One**

11'8" x 10'5" (3.58m x 3.18m)

#### **Bedroom Two**

10'5" x 9'6" (3.18m x 2.90m)

## **Bedroom Three**

10'11" x 7'1" (3.35m x 2.18m)

### **Bedroom Four**

9'8" x 6'11" (2.97m x 2.13m)

#### **Bathroom**

8'4" x 7'10" (2.56m x 2.39m)

### **External**

The attractive frontage with green lawn and borders welcomes you. The hardstanding driveway leads to the convenience of a single garage with power. The charming garden is designed for those who want to enjoy it without the hassle of maintenance. A private and peaceful rear garden with Indian sandstone ti