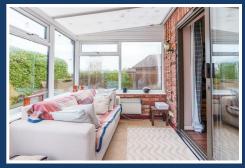

# 12 Lon Deg

Abergele, LL22 8PZ

Offers over £290,000











## 12 Lon Deg

Abergele, LL22 8PZ

## Offers over £290,000







#### Hall

## Lounge

15'8" x 11'8" (4.78m x 3.56m)

## **Dining Room**

9'8" x 9'1" (2.97m x 2.79m)

#### **Kitchen**

12'0" x 9'3" (3.66m x 2.82m)

## Conservatory

9'4" x 7'6" (2.87m x 2.29m)

## WC

### Landing

## **Bedroom One**

11'8" x 10'5" (3.58m x 3.18m)

#### **Bedroom Two**

10'5" x 9'6" (3.18m x 2.90m)

## **Bedroom Three**

10'11" x 7'1" (3.35m x 2.18m)

### **Bedroom Four**

9'8" x 6'11" (2.97m x 2.13m)

#### **Bathroom**

8'4" x 7'10" (2.56m x 2.39m)

### **External**

The attractive frontage with green lawn and borders welcomes you. The hardstanding driveway leads to the convenience of a single garage with power. The charming garden is designed for those who want to enjoy it without the hassle of maintenance. A private and peaceful rear garden with Indian sandstone tile