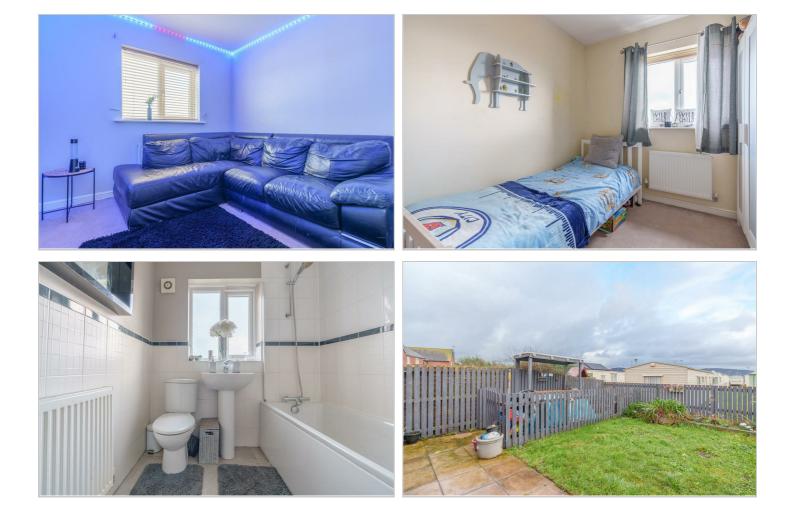

### **En-suite**

**Bedroom Two** 14'6" x 8'5" (4.43m x 2.57m )

Bedroom Three 11'5" x 10'6" (3.48m x 3.21m )

**Bedroom Four** 8'4" x 8'3" (2.56m x 2.53m )

#### Bathroom

**External** The private and secure rear garden, primarily laid to lawn, is enclosed by timber panel fencing. A blank canvas awaits, inviting you to unleash your creativity and transform this tranquil space into your own personalised oasis.