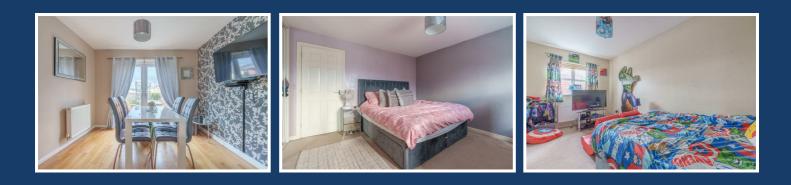

#### Hallway

**Lounge** 14'9" x 10'9" (4.51m x 3.28m)

**Dining Room** 10'2" x 9'10" (3.12m x 3.02m)

#### Utility

Landing

**Bedroom One** 13'6" x 12'5" (4.13m x 3.80m)

### **En-suite**

**Bedroom Two** 14'6" x 8'5" (4.43m x 2.57m )

Bedroom Three 11'5" x 10'6" (3.48m x 3.21m )

**Bedroom Four** 8'4" x 8'3" (2.56m x 2.53m )