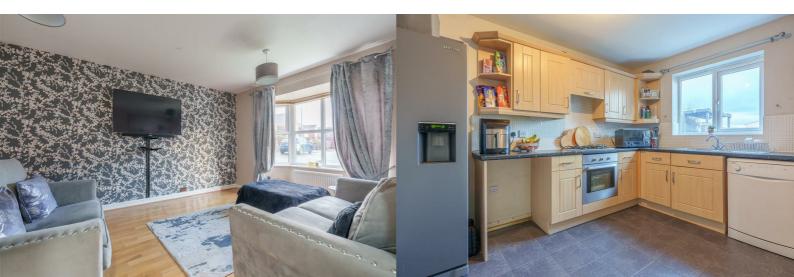

#### Hallway

**Lounge** 14'9" x 10'9" (4.51m x 3.28m)

**Dining Room** 10'2" x 9'10" (3.12m x 3.02m)

### WC

**Kitchen** 13'3" x 12'9" (4.06m x 3.90m )