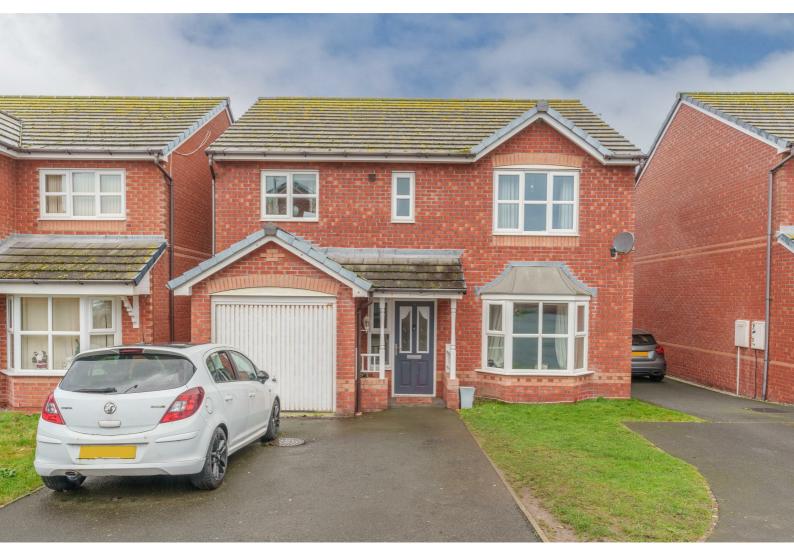

# 11 Pen Y Cae

Belgrano, LL22 9AX

# Offers over £250,000



# 11 Pen Y Cae

Belgrano, LL22 9AX

## Offers over £250,000



#### Hallway

**Lounge** 14'9" x 10'9" (4.51m x 3.28m)

**Dining Room** 10'2" x 9'10" (3.12m x 3.02m)

### WC

**Kitchen** 13'3" x 12'9" (4.06m x 3.90m )

#### Utility

Landing

**Bedroom One** 13'6" x 12'5" (4.13m x 3.80m)

### **En-suite**

**Bedroom Two** 14'6" x 8'5" (4.43m x 2.57m )

Bedroom Three 11'5" x 10'6" (3.48m x 3.21m )

**Bedroom Four** 8'4" x 8'3" (2.56m x 2.53m )

#### Bathroom

**External** The private and secure rear garden, primarily laid to lawn, is enclosed by timber panel fencing. A blank canvas awaits, inviting you to unleash your creativity and transform this tranquil space into your own personalised oasis.



www.idris-estates.co.uk



####