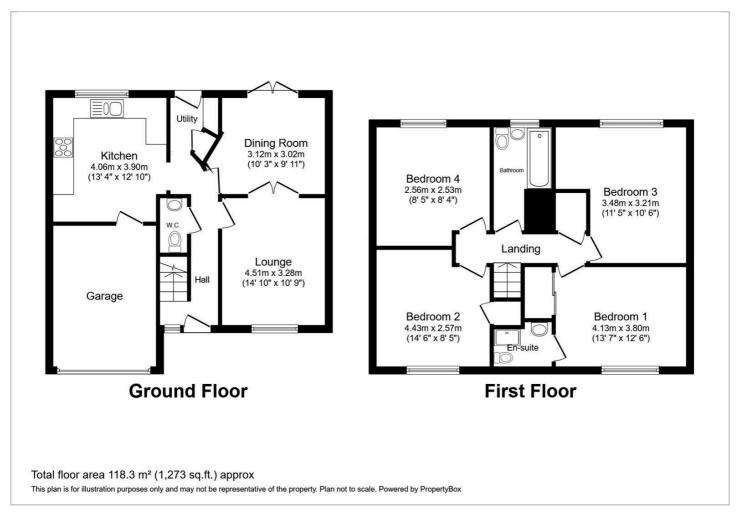

#### Hallway

**Lounge** 14'9" x 10'9" (4.51m x 3.28m)

**Dining Room** 10'2" x 9'10" (3.12m x 3.02m)

### WC

**Kitchen** 13'3" x 12'9" (4.06m x 3.90m )

#### Utility

Landing

**Bedroom One** 13'6" x 12'5" (4.13m x 3.80m)

### **En-suite**

**Bedroom Two** 14'6" x 8'5" (4.43m x 2.57m )

Bedroom Three 11'5" x 10'6" (3.48m x 3.21m )

**Bedroom Four** 8'4" x 8'3" (2.56m x 2.53m )

#### Bathroom

**External** The private and secure rear garden, primarily laid to lawn, is enclosed by timber panel fencing. A blank canvas awaits, inviting you to unleash your creativity and transform this tranquil space into your own personalised oasis.

#### **Floor Plan**