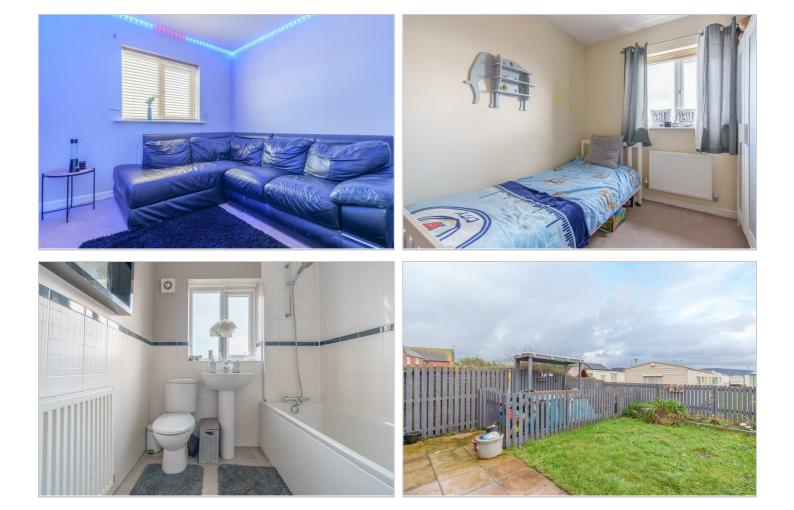

#### **En-suite**

**Bedroom Two** 14'6" x 8'5" (4.43m x 2.57m )

Bedroom Three 11'5" x 10'6" (3.48m x 3.21m )

**Bedroom Four** 8'4" x 8'3" (2.56m x 2.53m )

#### Bathroom

**External** The private and secure rear garden, primarily laid to lawn, is enclosed by timber panel fencing. A blank canvas awaits, inviting you to unleash your creativity and transform this tranquil space into your own personalised oasis.