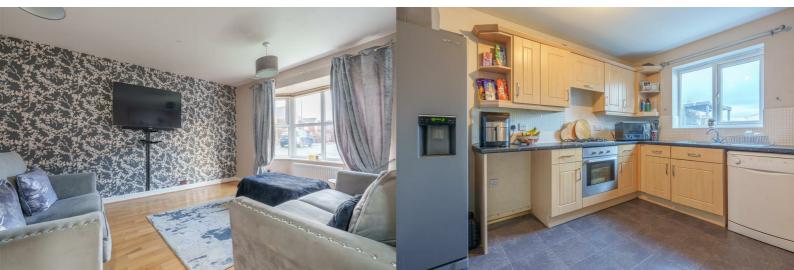

#### Hallway

**Lounge** 14'9" x 10'9" (4.51m x 3.28m)

**Dining Room** 10'2" x 9'10" (3.12m x 3.02m)

### WC

**Kitchen** 13'3" x 12'9" (4.06m x 3.90m )