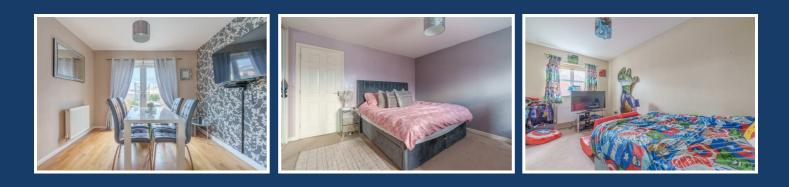

#### Hallway

**Lounge** 14'9" x 10'9" (4.51m x 3.28m)

**Dining Room** 10'2" x 9'10" (3.12m x 3.02m)

#### Utility

Landing

**Bedroom One** 13'6" x 12'5" (4.13m x 3.80m)

#### **En-suite**

**Bedroom Two** 14'6" x 8'5" (4.43m x 2.57m )

Bedroom Three 11'5" x 10'6" (3.48m x 3.21m )

**Bedroom Four** 8'4" x 8'3" (2.56m x 2.53m )