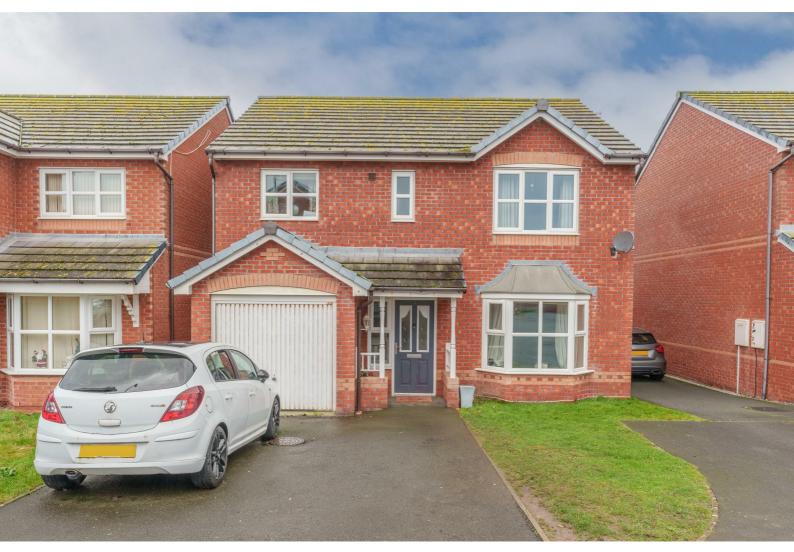

# 11 Pen Y Cae

Belgrano, LL22 9AX

## £260,000





# 11 Pen Y Cae

Belgrano, LL22 9AX

## £260,000



#### Hallway

**Lounge** 14'9" x 10'9" (4.51m x 3.28m)

**Dining Room** 10'2" x 9'10" (3.12m x 3.02m)

### WC

**Kitchen** 13'3" x 12'9" (4.06m x 3.90m )

#### Utility

Landing

**Bedroom One** 13'6" x 12'5" (4.13m x 3.80m)

#### **En-suite**

**Bedroom Two** 14'6" x 8'5" (4.43m x 2.57m )

Bedroom Three 11'5" x 10'6" (3.48m x 3.21m )

**Bedroom Four** 8'4" x 8'3" (2.56m x 2.53m )

#### Bathroom

**External** The private and secure rear garden, primarily laid to lawn, is enclosed by timber panel fencing. A blank canvas awaits, inviting you to unleash your creativity and transform this tranquil space into your own personalised oasis.



www.idris-estates.co.uk



#### **Floor Plan**



#