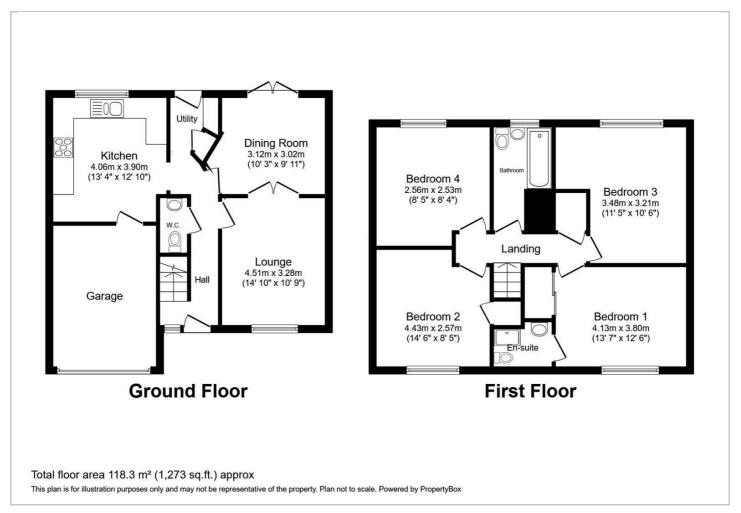

#### Hallway

**Lounge** 14'9" x 10'9" (4.51m x 3.28m)

**Dining Room** 10'2" x 9'10" (3.12m x 3.02m)

### WC

**Kitchen** 13'3" x 12'9" (4.06m x 3.90m )

#### Utility

Landing

**Bedroom One** 13'6" x 12'5" (4.13m x 3.80m)

#### **En-suite**

**Bedroom Two** 14'6" x 8'5" (4.43m x 2.57m )

Bedroom Three 11'5" x 10'6" (3.48m x 3.21m )

**Bedroom Four** 8'4" x 8'3" (2.56m x 2.53m )

#### Bathroom

**External** The private and secure rear garden, primarily laid to lawn, is enclosed by timber panel fencing. A blank canvas awaits, inviting you to unleash your creativity and transform this tranquil space into your own personalised oasis.

#### **Floor Plan**