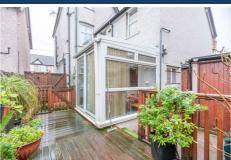

## **Conservatory**

6'10" x 6'0" (2.10m x 1.85m)

#### **External**

Rear yard with a decked area leading out from the

conservatory double doors. The front yard is enclosed with a wall and access via a gate, You also have access around the side of the property to the rear, Driveway allowing space for at least two cars.