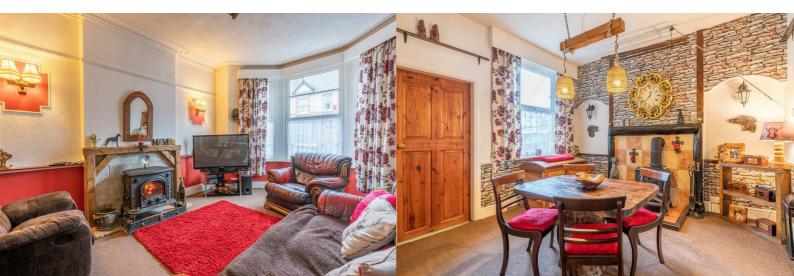

## Lounge

13'1" x 12'8" (4.00m x 3.87m)

# **Dining Room**

12'8" x 12'5" (3.87m x 3.81m)