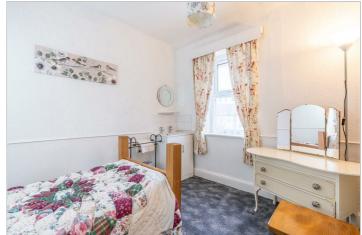

### **Bedroom one**

11'8" x 7'7" (3.56m x 2.32m)

#### **Bedroom two**

12'3" x 12'1" (3.74m x 3.69m)

#### **Bedroom Three**

5'10" x 9'4" (1.78m x 2.87m)

#### **Bedroom four**

12'7" x 12'3" (3.85m x 3.75m)

#### **Bedroom five**

13'3" x 11'11" (4.04m x 3.65m)

#### **Bedroom six**

5'9" x 9'2" (1.77m x 2.81m)