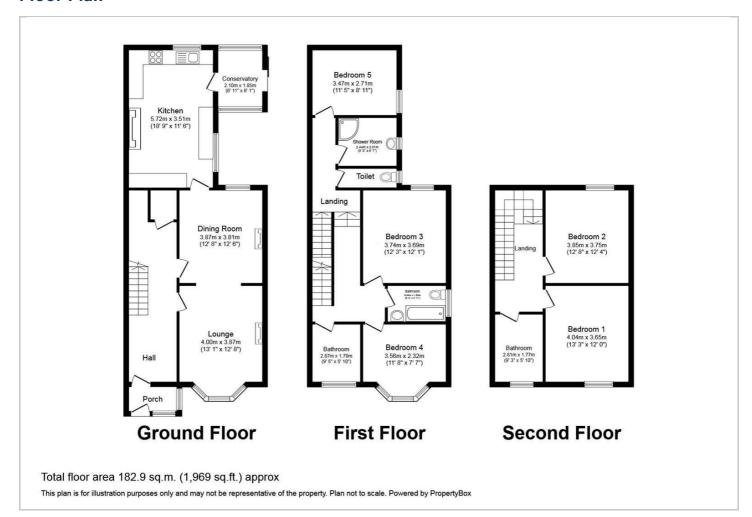

#### **Floor Plan**

#### **Kitchen**

18'9" x 11'6" (5.72m x 3.51m)

## Lounge

13'1" x 12'8" (4.00m x 3.87m)

# **Dining Room**

12'8" x 12'5" (3.87m x 3.81m)

## **Conservatory**

6'10" x 6'0" (2.10m x 1.85m)

### **Bedroom one**

11'8" x 7'7" (3.56m x 2.32m)

#### **Bedroom two**

12'3" x 12'1" (3.74m x 3.69m)

#### **Bedroom Three**

5'10" x 9'4" (1.78m x 2.87m)

#### **Bedroom four**

12'7" x 12'3" (3.85m x 3.75m)

#### **Bedroom five**

13'3" x 11'11" (4.04m x 3.65m)

#### **Bedroom six**

5'9" x 9'2" (1.77m x 2.81m)