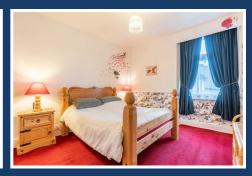

### **Bedroom one**

11'8" x 7'7" (3.56m x 2.32m)

#### **Bedroom two**

12'3" x 12'1" (3.74m x 3.69m)

#### **Bedroom Three**

5'10" x 9'4" (1.78m x 2.87m)

#### **Bedroom four**

12'7" x 12'3" (3.85m x 3.75m)

#### **Bedroom five**

13'3" x 11'11" (4.04m x 3.65m)

#### **Bedroom six**

5'9" x 9'2" (1.77m x 2.81m)