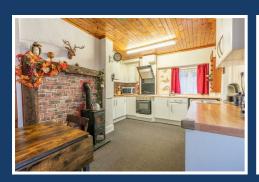

# 12 Grove Road

, Colwyn Bay, LL29 8ER

Offers over £250,000











# 12 Grove Road

, Colwyn Bay, LL29 8ER

# Offers over £250,000







#### **Kitchen**

18'9" x 11'6" (5.72m x 3.51m)

## Lounge

13'1" x 12'8" (4.00m x 3.87m)

# **Dining Room**

12'8" x 12'5" (3.87m x 3.81m)

## **Conservatory**

6'10" x 6'0" (2.10m x 1.85m)

### **Bathroom**

### **Bedroom one**

11'8" x 7'7" (3.56m x 2.32m)

#### **Bedroom two**

12'3" x 12'1" (3.74m x 3.69m)

#### **Bedroom Three**

5'10" x 9'4" (1.78m x 2.87m)

#### **Bedroom four**

12'7" x 12'3" (3.85m x 3.75m)

#### **Bedroom five**

13'3" x 11'11" (4.04m x 3.65m)

#### **Bedroom six**

5'9" x 9'2" (1.77m x 2.81m)

#### **External**

Rear yard with a decked area leading out from the

conservatory double doors. The front yard is enclosed with a wall and access via a gate, You also have access around the side of the property to the rear, Driveway allowing space for at least two