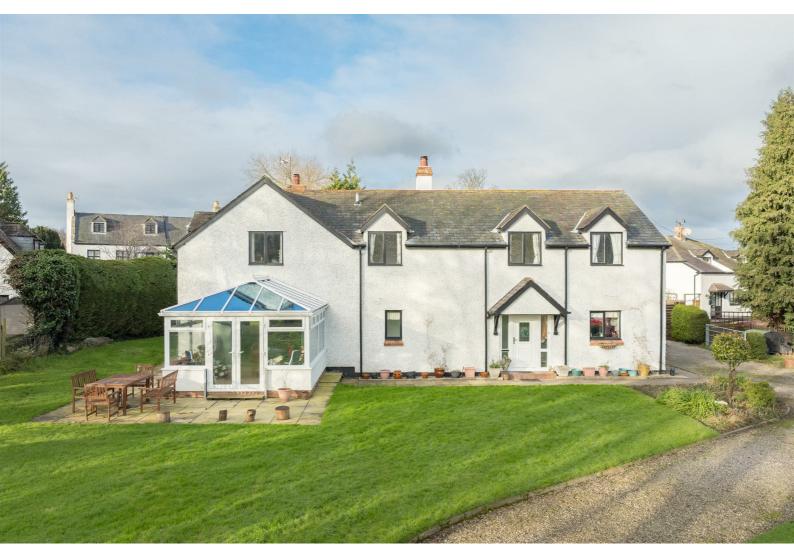

# Wigfair Fach Lower Denbigh Road

St. Asaph, LL17 0EN

Offers over £650,000

# Wigfair Fach Lower Denbigh Road

St. Asaph, LL17 0EN

## Offers over £650,000

Hall 22'5" x 7'10" (6.85m x 2.41m )

Lounge/Dining Room 26'5" x 16'10" (8.06m x 5.14m )

**Conservatory** 13'2" x 11'3" (4.02m x 3.43m)

**Kitchen** 12'0" x 11'8" (3.67m x 3.57m)

**Utility** 11'8" x 6'8" (3.58m x 2.05m)