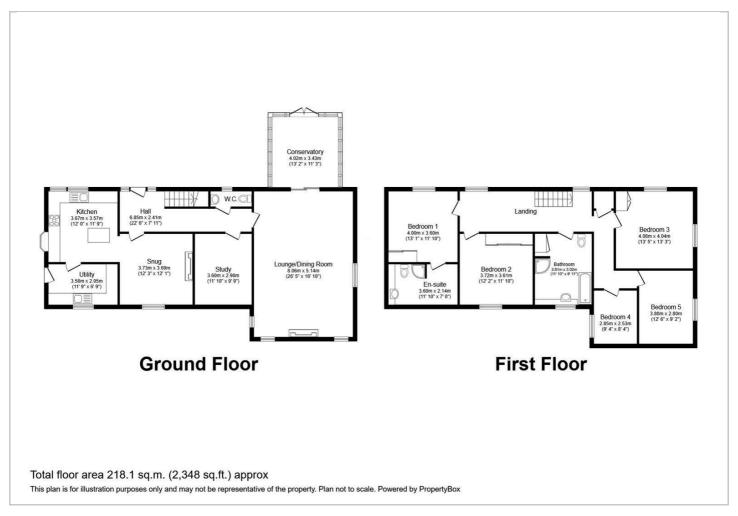

## Offers over £650,000

Hall 22'5" x 7'10" (6.85m x 2.41m )

Lounge/Dining Room 26'5" x 16'10" (8.06m x 5.14m )

**Conservatory** 13'2" x 11'3" (4.02m x 3.43m)

**Kitchen** 12'0" x 11'8" (3.67m x 3.57m)

**Utility** 11'8" x 6'8" (3.58m x 2.05m)

**Snug** 12'2" x 12'1" (3.73m x 3.69)

**Study** 11'9" x 9'9" (3.60m x 2.98m)

### WC

#### Landing

**Bedroom One** 13'1" x 11'9" (4.00m x 3.60m)

**En-suite** 11'9" x 7'0" (3.60m x 2.14m )

Bedroom Two 12'2" x 11'10" (3.72m x 3.61m ) **Bedroom Three** 13'4" x 13'3" (4.08m x 4.04m)

**Bedroom Four** 9'4" x 8'3" (2.85m x 2.53m)

**Bedroom Five** 12'5" x 9'2" (3.80m x 2.80m)

Bathroom 11'10" x 9'10" (3.61m x 3.02m )

www.idris-estates.co.uk

#### **Floor Plan**