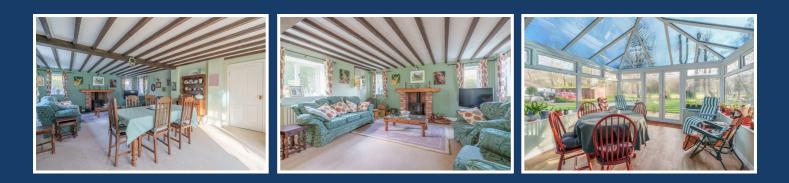

## Offers over £650,000

Hall 22'5" x 7'10" (6.85m x 2.41m )

Lounge/Dining Room 26'5" x 16'10" (8.06m x 5.14m )

**Conservatory** 13'2" x 11'3" (4.02m x 3.43m)

**Kitchen** 12'0" x 11'8" (3.67m x 3.57m)

**Utility** 11'8" x 6'8" (3.58m x 2.05m)

**Snug** 12'2" x 12'1" (3.73m x 3.69)

**Study** 11'9" x 9'9" (3.60m x 2.98m)