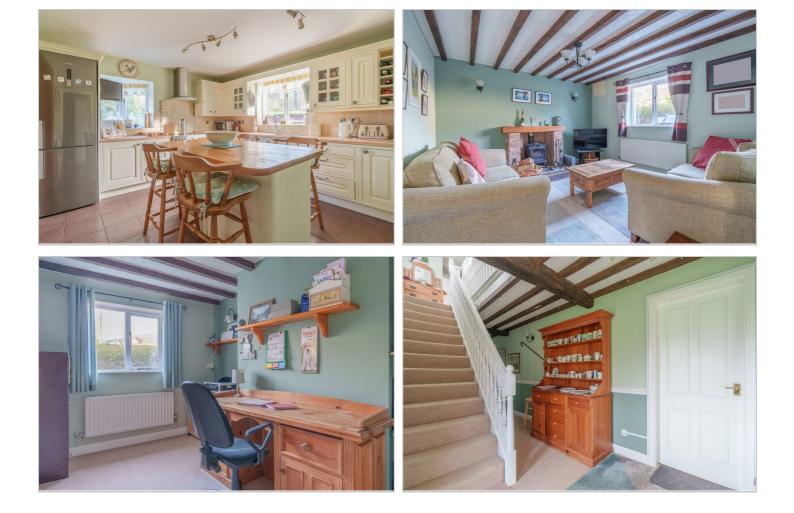

## Offers over £650,000

Hall 22'5" x 7'10" (6.85m x 2.41m )

Lounge/Dining Room 26'5" x 16'10" (8.06m x 5.14m )

**Conservatory** 13'2" x 11'3" (4.02m x 3.43m)

**Kitchen** 12'0" x 11'8" (3.67m x 3.57m)

**Utility** 11'8" x 6'8" (3.58m x 2.05m)

**Snug** 12'2" x 12'1" (3.73m x 3.69)

**Study** 11'9" x 9'9" (3.60m x 2.98m)

#### Landing

**Bedroom One** 13'1" x 11'9" (4.00m x 3.60m)

**En-suite** 11'9" x 7'0" (3.60m x 2.14m )

Bedroom Two 12'2" x 11'10" (3.72m x 3.61m ) **Bedroom Three** 13'4" x 13'3" (4.08m x 4.04m)

**Bedroom Four** 9'4" x 8'3" (2.85m x 2.53m)