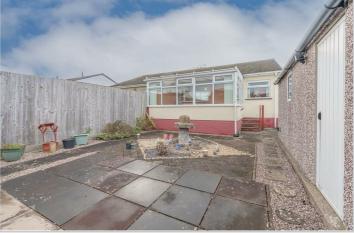

#### **External**

19'8" x 8'10" (6.00m x 2.70m)

A durable hard-standing driveway offers ample off-road parking, leading to a single garage with power measuring 6.00m x 2.70m. The sunny rear of the property features a low-maintenance garden adorned with paving stones and bordered by timber fencing—an ideal canvas for unleashing your creativity.