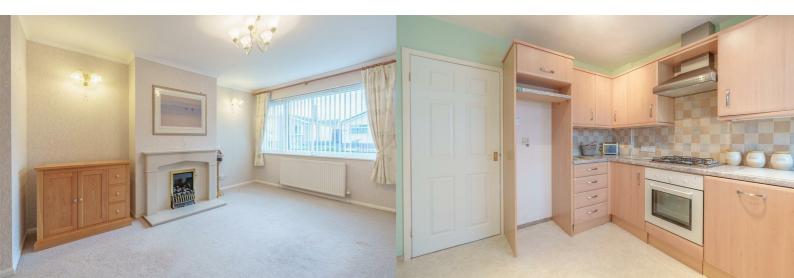

### Lounge

14'1" x 11'5" (4.30m x 3.50m)

#### **Kitchen**

9'10" x 8'10" (3.00m x 2.70m)