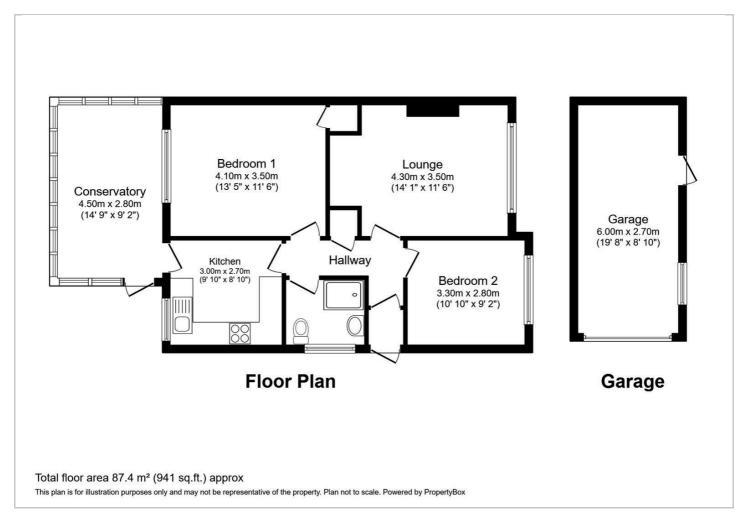

### Lounge

14'1" x 11'5" (4.30m x 3.50m)

#### **Kitchen**

9'10" x 8'10" (3.00m x 2.70m)

### Conservatory

14'9" x 9'2" (4.50m x 2.80m)

#### **Bedroom One**

13'5" x 11'5" (4.10m x 3.50m)

#### **Bedroom Two**

10'9" x 9'2" (3.30m x 2.80m)

#### **External**

19'8" x 8'10" (6.00m x 2.70m)

A durable hard-standing driveway offers ample off-road parking, leading to a single garage with power measuring 6.00m x 2.70m. The sunny rear of the property features a low-maintenance garden adorned with paving stones and bordered by timber fencing—an ideal canvas for unleashing your creativity.

#### **Floor Plan**