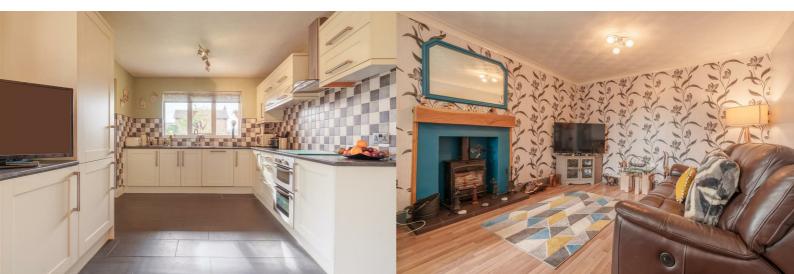

#### 20'4" x 11'9" (6.20m x 3.59m)

With its open layout, it's not just for cooking but also a hub for socialising. A modern kitchen with cream wall and base units, rolled worktops, an 'Indesit' duel oven, 'Halogen' induction hob, and an extractor fan. It also includes an integrated fridge-freezer and dishwasher with a matching front decor panel. The dining area features a log burner, double panelled radiator and a 'French' style door leading to the beautifully landscaped rear garden, perfect for entertaining.

#### 20'4" x 11'8" (6.20m x 3.58m)

The stylish, spacious lounge is the heart of family life. Boasting laminate flooring, an uPVC double glazed bay window on the side, a second uPVC double glazed window overlooking the front, and a log burner. It's equipped with a television point, telephone point, power outlets, and a radiator.