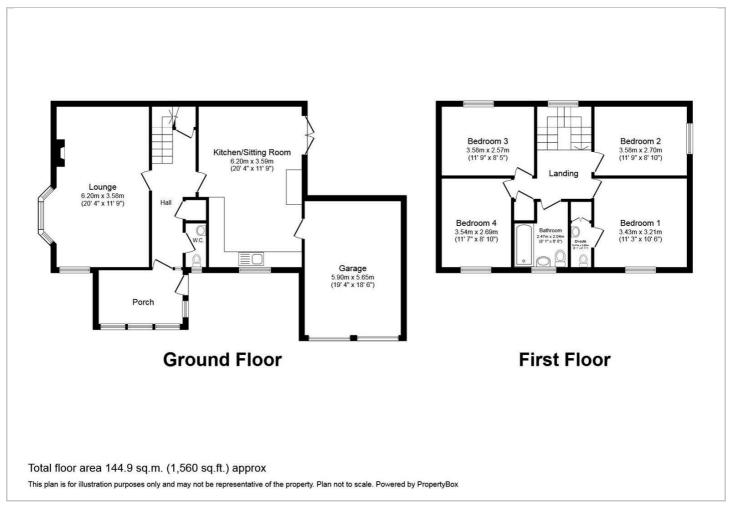

)

currently used for storage and as a utility area, equipped with a stainless steel sink, plumbing for a washing machine, and a wall-mounted gas-fired boiler for hot water and heating. It has an obscured glass window at the rear and separate doors and two up-and-over garage doors at the front.

This exquisite home occupies a corner plot with views of the countryside towards the hills of St George. The wraparound lawned garden, enclosed by mature hedging, provides exclusivity and privacy. The rear garden presents a picture-perfect paradise with a decorative gravel seating area, a well-maintained lawn, and a versatile woodenframed garden room. The space is enclosed by timber fence panels and exposed brick walls, offering a tranquil escape.



www.idris-estates.co.uk



#### **Floor Plan**



#### Viewing

Please contact our Idris Head Office Office on 01745 630322 if you wish to arrange a viewing appointment for this property or require further information.

### Energy Efficiency Graph



These particulars, whilst believed to be accurate are set out as a general outline only for guidance and do not constitute any part of an offer or contract. Intending purchasers should not rely on them as statements of representation of fact, but must satisfy themselves by inspection or otherwise as to their accuracy. No person in this firms employment has the authority to make or give any representation or warranty in respect of the property.