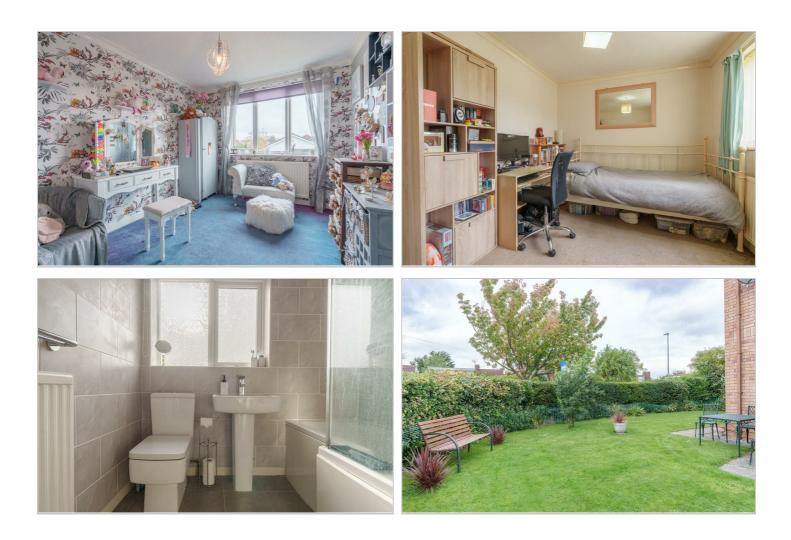

#### **Bedroom Two**

#### 11'8" x 8'10" (3.58m x 2.70m)

A light and bright room with a uPVC double glazed window, a radiator, power outlets, a light fixture, and carpeted flooring.

#### **Bedroom Four**

#### 11'7" x 8'9" (3.54m x 2.69m)

This room features an UPVC double glazed window on the side, carpeted flooring, a light fixture, a radiator, and power outlets.

#### Bathroom

#### 8'1" x 6'8" (2.47m x 2.04m)

A tastefully decorated modern bathroom, offering a white three-piece suite with a low flush w.c., pedestal wash hand basin, a panel bath with a waterfall mixer tap, rainfall shower with a fixed privacy screen and hand-held shower fixture, feature tiled walls and floor, radiator, and a uPVC double glazed window with obscured glass.

This exquisite home occupies a corner plot with views of the countryside towards the hills of St George. The wraparound lawned garden, enclosed by mature hedging, provides exclusivity and privacy. The rear garden presents a picture-perfect paradise with a decorative gravel seating area, a well-maintained lawn, and a versatile woodenframed garden room. The space is enclosed by timber fence panels and exposed brick walls, offering a tranquil escape.