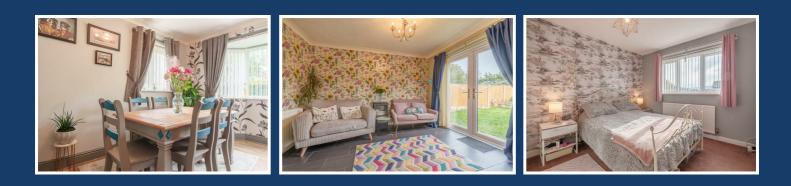

#### 20'4" x 11'9" (6.20m x 3.59m)

With its open layout, it's not just for cooking but also a hub for socialising. A modern kitchen with cream wall and base units, rolled worktops, an 'Indesit' duel oven, 'Halogen' induction hob, and an extractor fan. It also includes an integrated fridge-freezer and dishwasher with a matching front decor panel. The dining area features a log burner, double panelled radiator and a 'French' style door leading to the beautifully landscaped rear garden, perfect for entertaining.

#### 20'4" x 11'8" (6.20m x 3.58m)

The stylish, spacious lounge is the heart of family life. Boasting laminate flooring, an uPVC double glazed bay window on the side, a second uPVC double glazed window overlooking the front, and a log burner. It's equipped with a television point, telephone point, power outlets, and a radiator.

#### **Master Bedroom**

#### 11'3" x 10'6" (3.43m x 3.21)

The master suite is a tranquil sanctuary, offering a private haven for relaxation and rejuvenation. A neutrally decorated, light, bright, and spacious room with a uPVC double glazed window offering countryside views towards St George. It includes power outlets, a radiator, and carpeted flooring.