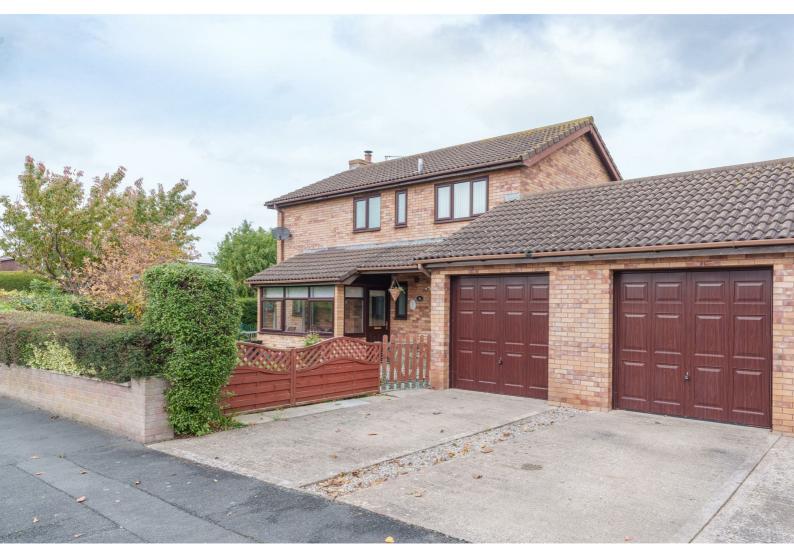

# **Ffordd Y Berllan**

, Towyn, LL22 9LZ

Offers over £285,000

## **Ffordd Y Berllan**

, Towyn, LL22 9LZ

### Offers over £285,000

#### External

A spacious double garage measuring (5.90m x 5.65m)

currently used for storage and as a utility area, equipped with a stainless steel sink, plumbing for a washing machine, and a wall-mounted gas-fired boiler for hot water and heating. It has an obscured glass window at the rear and separate doors and two up-and-over garage doors at the front.