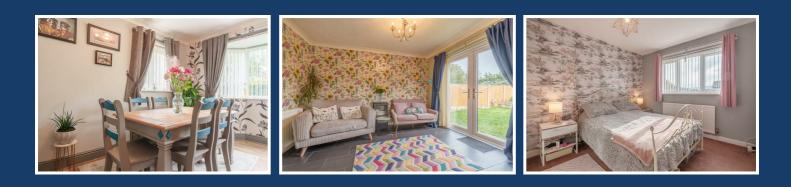

#### 20'4" x 11'9" (6.20m x 3.59m)

With its open layout, it's not just for cooking but also a hub for socialising. A modern kitchen with cream wall and base units, rolled worktops, an 'Indesit' duel oven, 'Halogen' induction hob, and an extractor fan. It also includes an integrated fridge-freezer and dishwasher with a matching front decor panel. The dining area features a log burner, double panelled radiator and a 'French' style door leading to the beautifully landscaped rear garden, perfect for entertaining.

#### 20'4" x 11'8" (6.20m x 3.58m)

The stylish, spacious lounge is the heart of family life. Boasting laminate flooring, an uPVC double glazed bay window on the side, a second uPVC double glazed window overlooking the front, and a log burner. It's equipped with a television point, telephone point, power outlets, and a radiator.

#### **Master Bedroom**

#### 11'3" x 10'6" (3.43m x 3.21)

The master suite is a tranquil sanctuary, offering a private haven for relaxation and rejuvenation. A neutrally decorated, light, bright, and spacious room with a uPVC double glazed window offering countryside views towards St George. It includes power outlets, a radiator, and carpeted flooring.