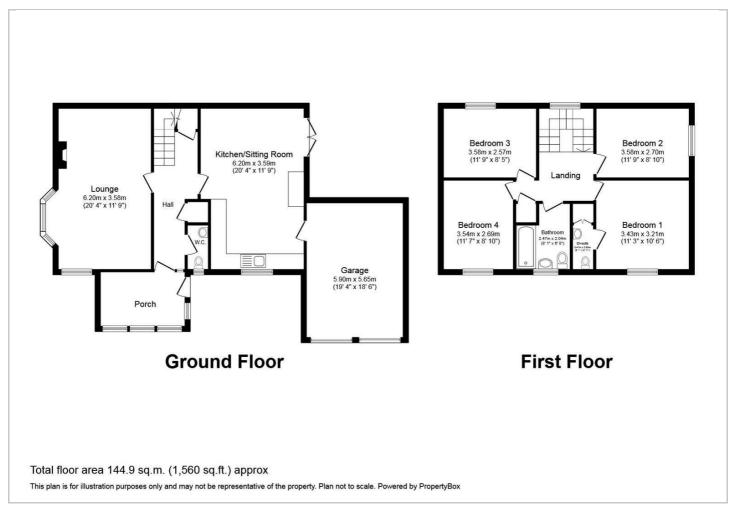

65m)

currently used for storage and as a utility area, equipped with a stainless steel sink, plumbing for a washing machine, and a wall-mounted gas-fired boiler for hot water and heating. It has an obscured glass window at the rear and separate doors and two up-and-over garage doors at the front.

This exquisite home occupies a corner plot with views of the countryside towards the hills of St George. The wraparound lawned garden, enclosed by mature hedging, provides exclusivity and privacy. The rear garden presents a picture-perfect paradise with a decorative gravel seating area, a well-maintained lawn, and a versatile woodenframed garden room. The space is enclosed by timber fence panels and exposed brick walls, offering a tranquil escape.



www.idris-estates.co.uk



# **Floor Plan**



# Viewing

Please contact our Idris Estates Head Office Office on 01745 630322 if you wish to arrange a viewing appointment for this property or require further information.





These particulars, whilst believed to be accurate are set out as a general outline only for guidance and do not constitute any part of an offer or contract. Intending purchasers should not rely on them as statements of representation of fact, but must satisfy themselves by inspection or otherwise as to their accuracy. No person in this firms employment has the authority to make or give any representation or warranty in respect of the property.