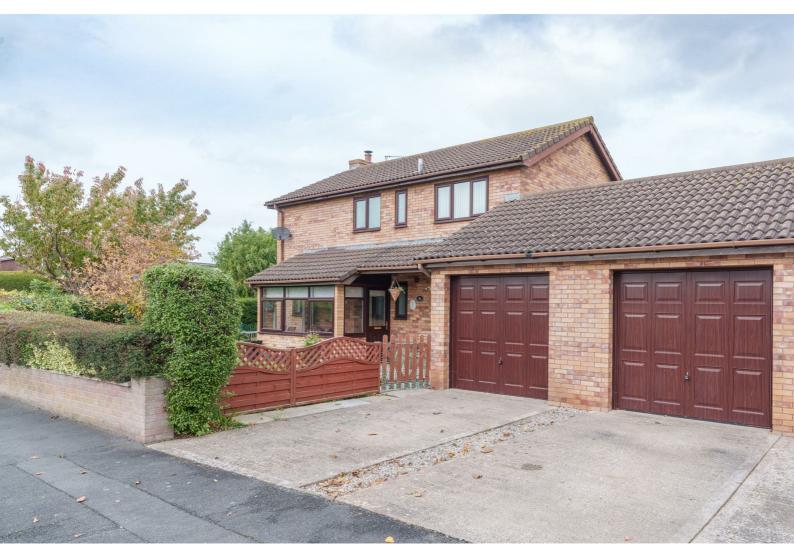

# **Ffordd Y Berllan**

, Towyn, LL22 9LZ

Offers over £290,000

# **Ffordd Y Berllan**

, Towyn, LL22 9LZ

# Offers over £290,000

### External

A spacious double garage measuring (5.90m x 5.65m)

currently used for storage and as a utility area, equipped with a stainless steel sink, plumbing for a washing machine, and a wall-mounted gas-fired boiler for hot water and heating. It has an obscured glass window at the rear and separate doors and two up-and-over garage doors at the front.

This exquisite home occupies a corner plot with views of the countryside towards the hills of St George. The wraparound lawned garden, enclosed by mature hedging, provides exclusivity and privacy. The rear garden presents a picture-perfect paradise with a decorative gravel seating area, a well-maintained lawn, and a versatile woodenframed garden room. The space is enclosed by timber fence panels and exposed brick walls, offering a tranquil escape.