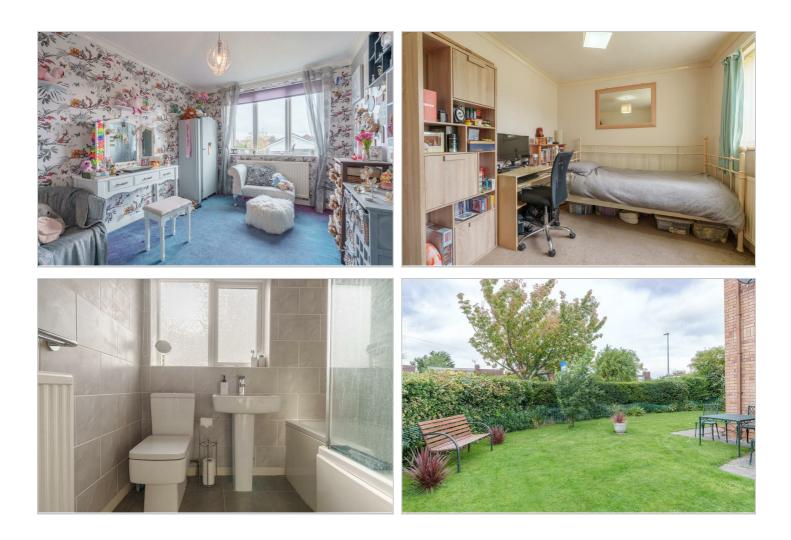

#### **Bedroom Two**

#### 11'8" x 8'10" (3.58m x 2.70m)

A light and bright room with a uPVC double glazed window, a radiator, power outlets, a light fixture, and carpeted flooring.

# **Bedroom Four**

#### 11'7" x 8'9" (3.54m x 2.69m)

This room features an UPVC double glazed window on the side, carpeted flooring, a light fixture, a radiator, and power outlets.

# 8'1" x 6'8" (2.47m x 2.04m)

A tastefully decorated modern bathroom, offering a white three-piece suite with a low flush w.c., pedestal wash hand basin, a panel bath with a waterfall mixer tap, rainfall shower with a fixed privacy screen and hand-held shower fixture, feature tiled walls and floor, radiator, and a uPVC double glazed window with obscured glass.

This exquisite home occupies a corner plot with views of the countryside towards the hills of St George. The wraparound lawned garden, enclosed by mature hedging, provides exclusivity and privacy. The rear garden presents a picture-perfect paradise with a decorative gravel seating area, a well-maintained lawn, and a versatile woodenframed garden room. The space is enclosed by timber fence panels and exposed brick walls, offering a tranquil escape.