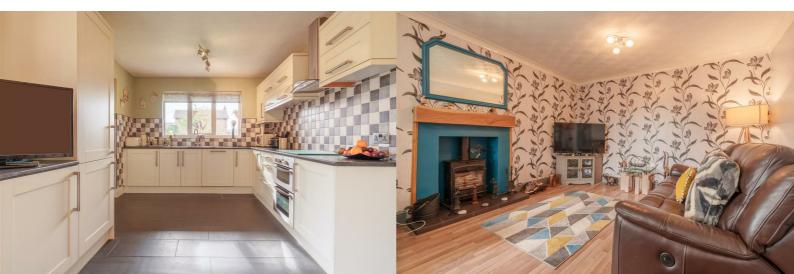

#### **Kitchen/Sitting Room**

#### 20'4" x 11'9" (6.20m x 3.59m)

With its open layout, it's not just for cooking but also a hub for socialising. A modern kitchen with cream wall and base units, rolled worktops, an 'Indesit' duel oven, 'Halogen' induction hob, and an extractor fan. It also includes an integrated fridge-freezer and dishwasher with a matching front decor panel. The dining area features a log burner, double panelled radiator and a 'French' style door leading to the beautifully landscaped rear garden, perfect for entertaining.

#### 20'4" x 11'8" (6.20m x 3.58m)

The stylish, spacious lounge is the heart of family life. Boasting laminate flooring, an uPVC double glazed bay window on the side, a second uPVC double glazed window overlooking the front, and a log burner. It's equipped with a television point, telephone point, power outlets, and a radiator.