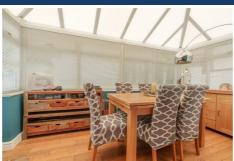

## **Conservatory**

An illuminated space crafted from UPVC materials, featuring hardwood flooring and strategically placed power points for added convenience.