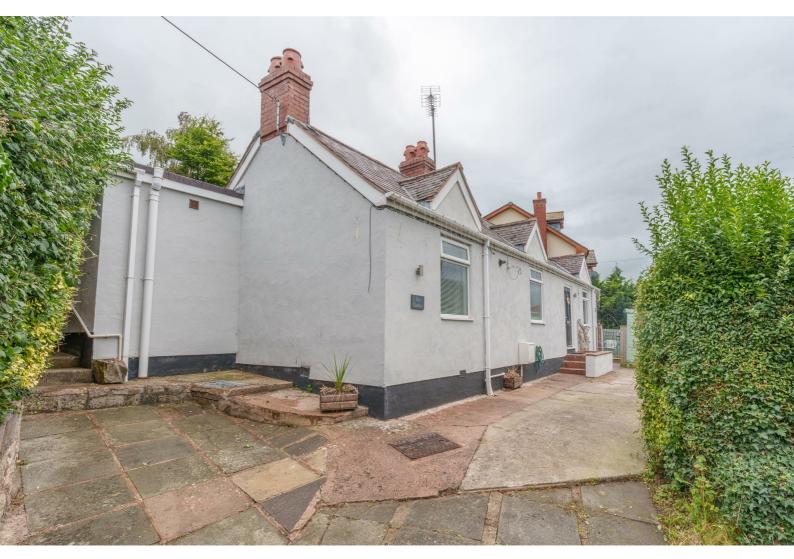

# **Luke Street**

St. Asaph, LL17 0SE

Offers over £185,000

## **Luke Street**

St. Asaph, LL17 0SE

## Offers over £185,000

#### **External**

Accessed via a driveway, ample off-road parking is provided. The property's front warmly welcomes you. Outside lighting enhances the atmosphere, and a water supply ensures convenience. The rear garden, accessible from either side of the property, features a pathway leading to a sunlit patio area, perfect for alfresco dining, along with steps that ascend to a tiered garden. The property showcases lush green

lawns and remarkable views towards the Clwydian Range. Amidst this enchanting landscape, where lush greenery flourishes, a symphony of sloe bushes, elderberries, and vibrant rhubarb unfolds in the garden. Adding a touch of culinary delight to the scenery. Nestled within this idyllic setting is the convenience of parking for 2–3 cars, a thoughtful detail that ensures both practicality and ease for those who journey to this tranquil haven.