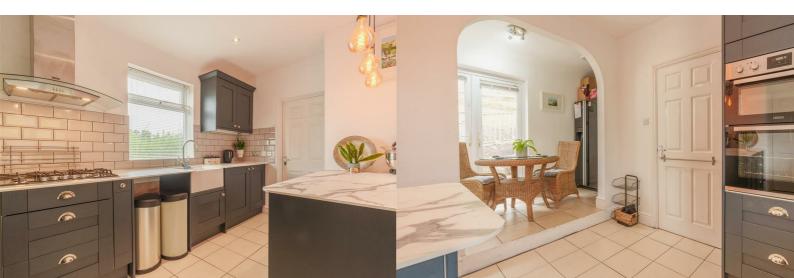

#### Kitchen/ Breakfast Room

This impressive kitchen has undergone recent installation, showcasing an array of contemporary wall, drawer, and base units complimented by a beautiful work surface. The inclusion of a Belfast sink with a mixer tap enhances convenience, while the integrated oven with a five-ring gas hob and an extractor hood adds a practical touch. A breakfast bar provides a space for bustling mornings, and there's a designated area for a fridge freezer. The UPVC window on the front elevation ensures ample natural light.

## **Utility Room**

The utility room serves as a practical area within any household, featuring a selection of base units paired with a work surface. It includes plumbing for a washing machine and a UPVC window on the rear elevation.