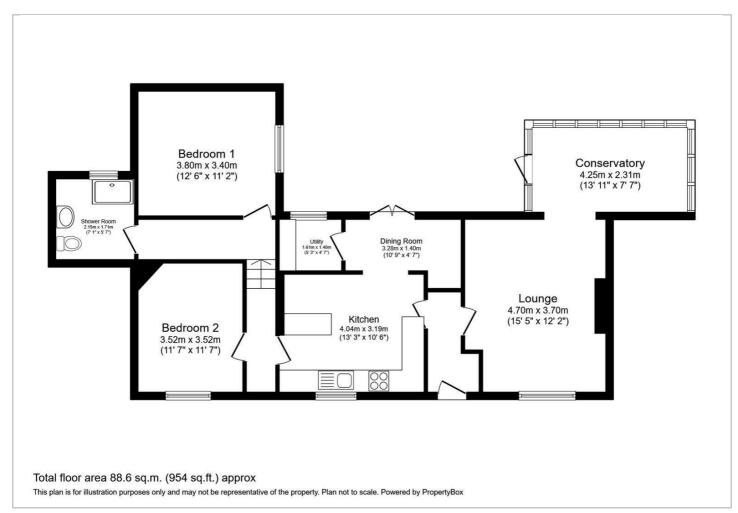

unlit patio area, perfect for alfresco dining, along with steps that ascend to a tiered garden. The property showcases lush green

lawns and remarkable views towards the Clwydian Range. Amidst this enchanting landscape, where lush greenery flourishes, a symphony of sloe bushes, elderberries, and vibrant rhubarb unfolds in the garden. Adding a touch of culinary delight to the scenery. Nestled within this idyllic setting is the convenience of parking for 2–3 cars, a thoughtful detail that ensures both practicality and ease for those who journey to this tranquil haven.

## **Agent's Note**

There is the potential to purchase a piece of land opposite the property to create further parking/garage subject to necessary consents.





## Road Map Hybrid Map Terrain Map







#### **Floor Plan**



## **Viewing**

Please contact our Idris Head Office Office on 01745 630322 if you wish to arrange a viewing appointment for this property or require further information.

## **Energy Efficiency Graph**



These particulars, whilst believed to be accurate are set out as a general outline only for guidance and do not constitute any part of an offer or contract. Intending purchasers should not rely on them as statements of representation of fact, but must satisfy themselves by inspection or otherwise as to their accuracy. No person in this firms employment has the authority to make or give any representation or warranty in respect of the property.