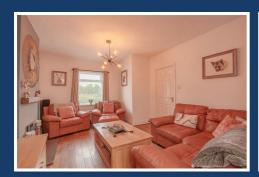

#### Lounge

An elegant space designed for comfort and relaxation, featuring the cosy ambiance of a castiron open fireplace with a tiled hearth. Convenient power points, a radiator, hardwood flooring for easy upkeep, and a front-facing UPVC glazed window complete the room.