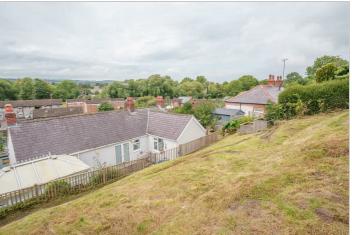

#### **External**

Accessed via a driveway, ample off-road parking is provided. The property's front warmly welcomes you. Outside lighting enhances the atmosphere, and a water supply ensures convenience. The rear garden, accessible from either side of the property, features a pathway leading to a sunlit patio area, perfect for alfresco dining, along with steps that ascend to a tiered garden. The property showcases lush green

lawns and remarkable views towards the Clwydian Range. Amidst this enchanting landscape, where lush greenery flourishes, a symphony of sloe bushes, elderberries, and vibrant rhubarb unfolds in the garden. Adding a touch of culinary delight to the scenery. Nestled within this idyllic setting is the convenience of parking for 2–3 cars, a thoughtful detail that ensures both practicality and ease for those who journey to this tranquil haven.