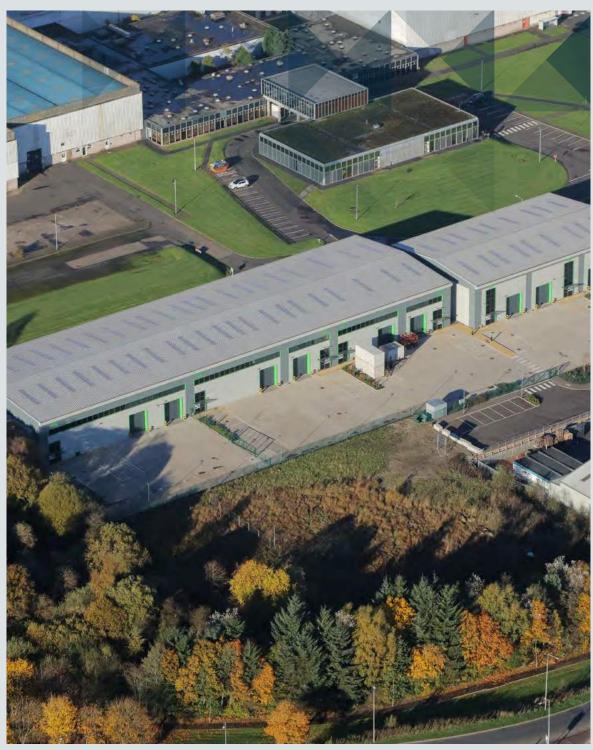

# THE SITE

Approximately 15 miles west of Edinburgh and 33 miles to the east of Glasgow.

- ▶ Livingston Trade Park is designed to offer occupiers full flexibility to fit out as best suits their business
- ➤ The prominent site is situated on Houstoun Road within the established Houstoun Industrial Estate, adjacent to J3 of the M8 motorway (0.5 miles)
- ▶ This prime West Lothian location is also well served by the Uphall Railway Station and Edinburgh Airport
- ▶ The units are visible from other local occupiers such as Screwfix, Toolstation, Tile Giant, Peffer Paints, J&W Carpets and VP plc.

# TRAVEL DISTANCES

Shairps Business Park, Houston Road, Livingston, EH54 5FD