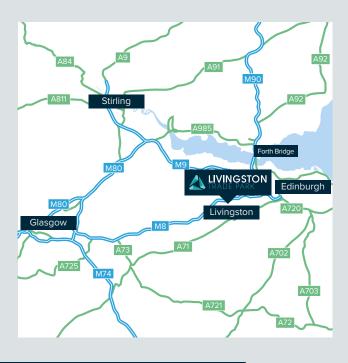

# THE SITE

Approximately 15 miles west of Edinburgh and 33 miles to the east of Glasgow.

- ▶ Livingston Trade Park is designed to offer occupiers full flexibility to fit out as best suits their business
- ➤ The prominent site is situated on Houstoun Road within the established Houstoun Industrial Estate, adjacent to J3 of the M8 motorway (0.5 miles)
- ▶ This prime West Lothian location is also well served by the Uphall Railway Station and Edinburgh Airport
- ▶ The units are visible from other local occupiers such as Screwfix, Toolstation, Tile Giant, Peffer Paints, J&W Carpets and VP plc.

# TRAVEL DISTANCES

Shairps Business Park, Houston Road, Livingston, EH54 5FD

### Road (travel times by car)

| W8 J3                        | 0.5 miles | 5 mins  |
|------------------------------|-----------|---------|
| M9 J2                        | 7.1 miles | 20 mins |
| <b>Edinburgh City Centre</b> | 15 miles  | 35 mins |
| Glasgow City Centre          | 33 miles  | 45 mins |

### Airport

Edinburgh 10.2 miles 16 mins