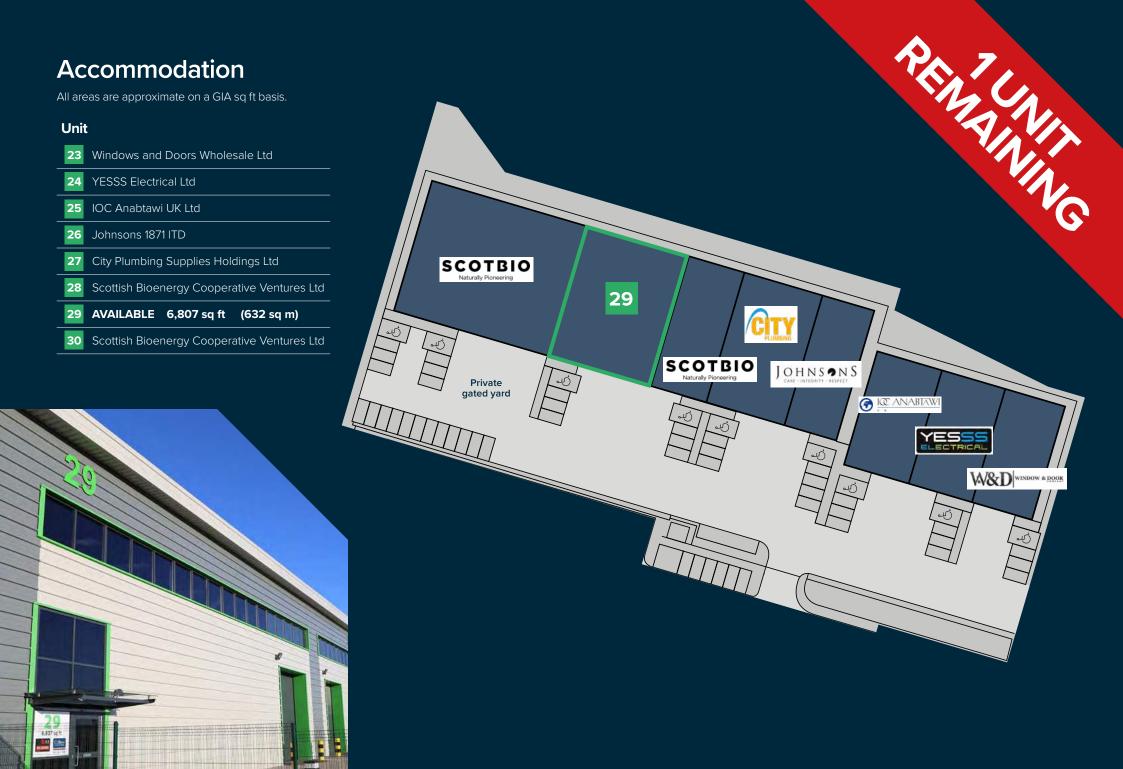

## **UNIT 29**

6,807 sq ft

## **Planning Use**

The unit has consent for Class 4, 5 and 6 (general business, storage and distribution). There is also consent to construct additional mezzanine space.