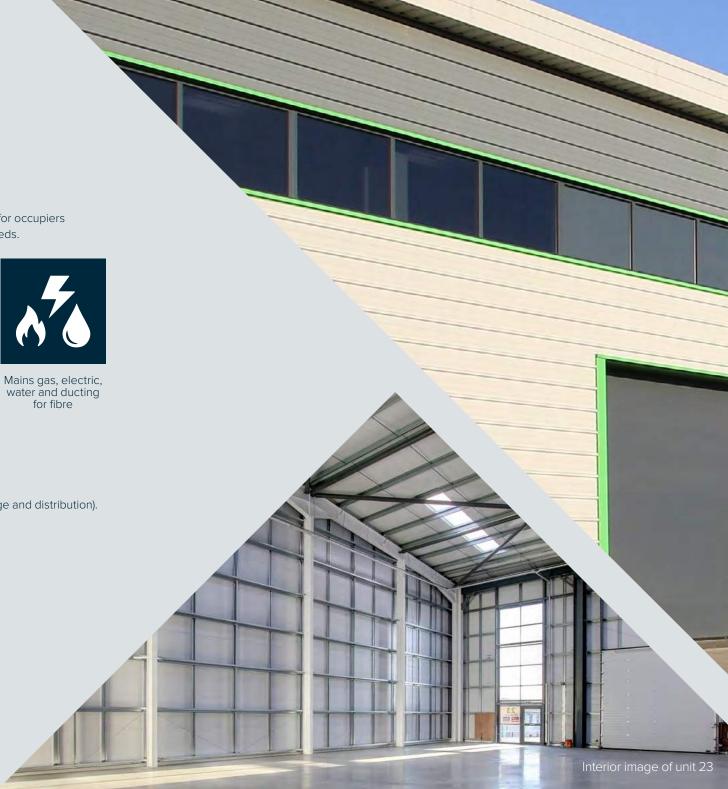

## **General Specification**

Flexible industrial/warehouse unit finished to a shell specification for occupiers to undertake their own fit out to suit their specific occupational needs.

8m clear internal height

37.5kN sq m floor loading

Electric loading doors

water and ducting