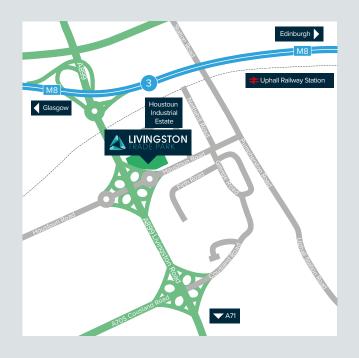

# THE SITE

Approximately 15 miles west of Edinburgh and 33 miles to the east of Glasgow.

- ▶ Livingston Trade Park is designed to offer occupiers full flexibility to fit out as best suits their business
- ➤ The prominent site is situated on Houstoun Road within the established Houstoun Industrial Estate, adjacent to J3 of the M8 motorway (0.5 miles)
- ▶ This prime West Lothian location is also well served by the Uphall Railway Station and Edinburgh Airport
- ▶ The units are visible from other local occupiers such as Screwfix, Toolstation, Tile Giant, Peffer Paints, J&W Carpets and VP plc.

# TRAVEL DISTANCES

Shairps Business Park, Houston Road, Livingston, EH54 5FD

### Road (travel times by car)

| W8 J3                        | 0.5 miles | 5 mins  |
|------------------------------|-----------|---------|
| M9 J2                        | 7.1 miles | 20 mins |
| <b>Edinburgh City Centre</b> | 15 miles  | 35 mins |
| Glasgow City Centre          | 33 miles  | 45 mins |