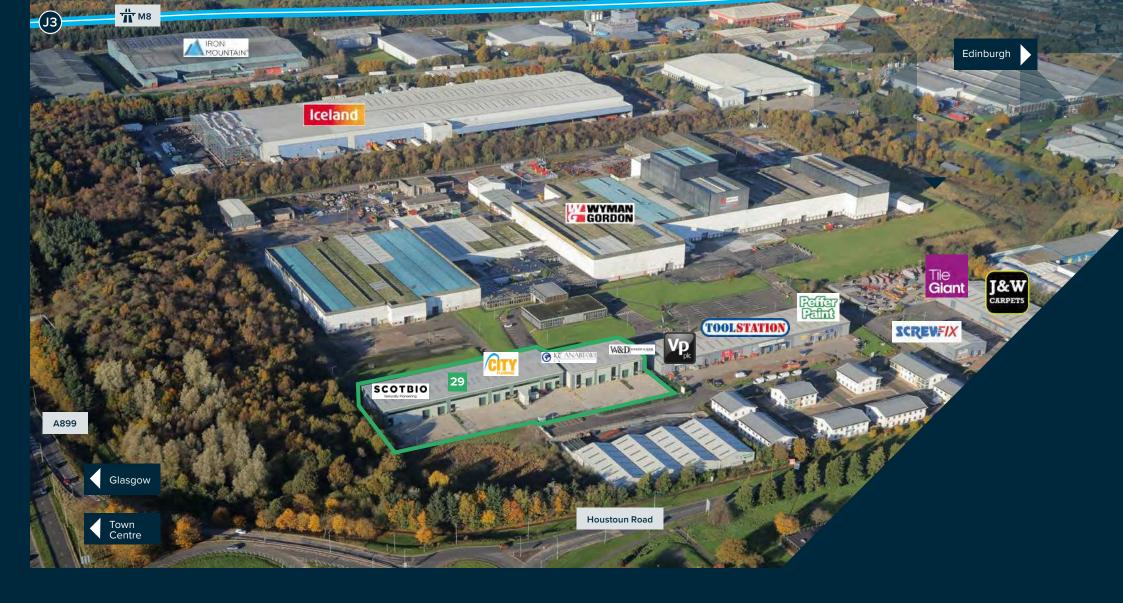

# THE SITE

Approximately 15 miles west of Edinburgh and 33 miles to the east of Glasgow.

- ▶ Livingston Trade Park is designed to offer occupiers full flexibility to fit out as best suits their business
- ➤ The prominent site is situated on Houstoun Road within the established Houstoun Industrial Estate, adjacent to J3 of the M8 motorway (0.5 miles)
- ▶ This prime West Lothian location is also well served by the Uphall Railway Station and Edinburgh Airport
- ▶ The units are visible from other local occupiers such as Screwfix, Toolstation, Tile Giant, Peffer Paints, J&W Carpets and VP plc.