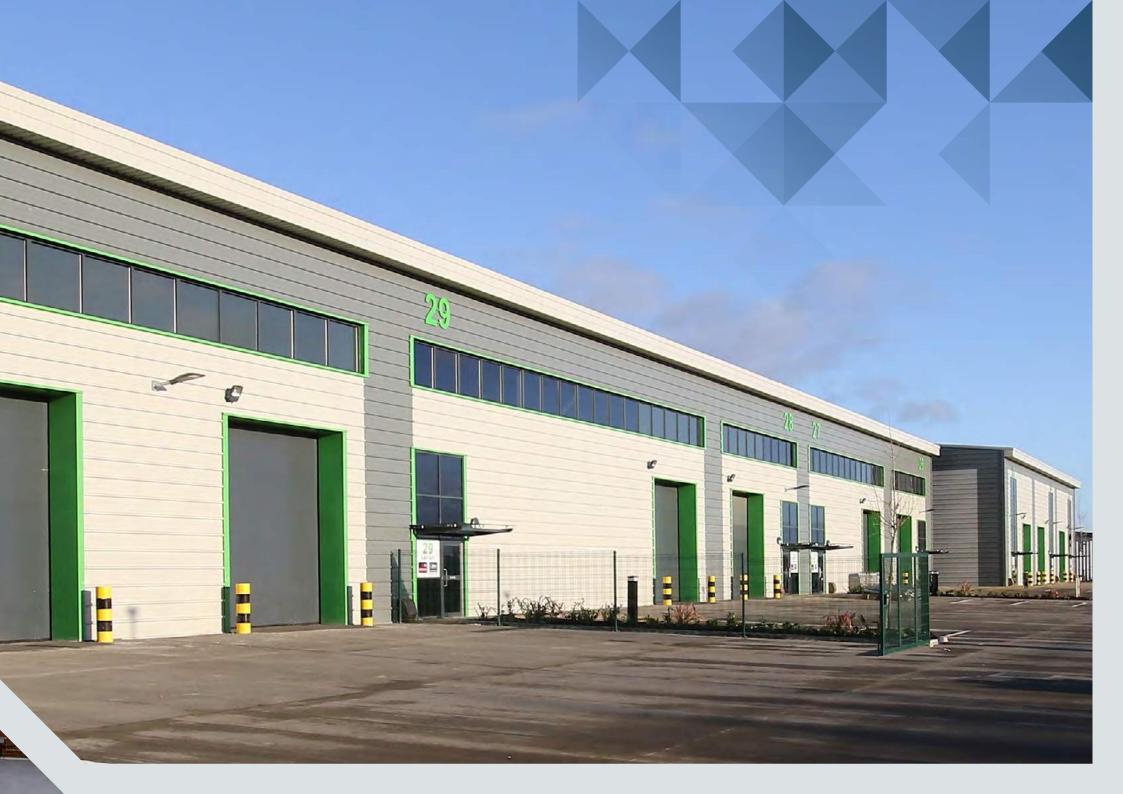

**Shairps Business Park, Livingston** 

EH54 5FD

- ▶ 6,807 sq ft

# THE SITE

Approximately 15 miles west of Edinburgh and 33 miles to the east of Glasgow.

- ▶ Livingston Trade Park is designed to offer occupiers full flexibility to fit out as best suits their business
- ➤ The prominent site is situated on Houstoun Road within the established Houstoun Industrial Estate, adjacent to J3 of the M8 motorway (0.5 miles)
- ▶ This prime West Lothian location is also well served by the Uphall Railway Station and Edinburgh Airport
- ▶ The units are visible from other local occupiers such as Screwfix, Toolstation, Tile Giant, Peffer Paints, J&W Carpets and VP plc.

## **UNIT 29**

6,807 sq ft