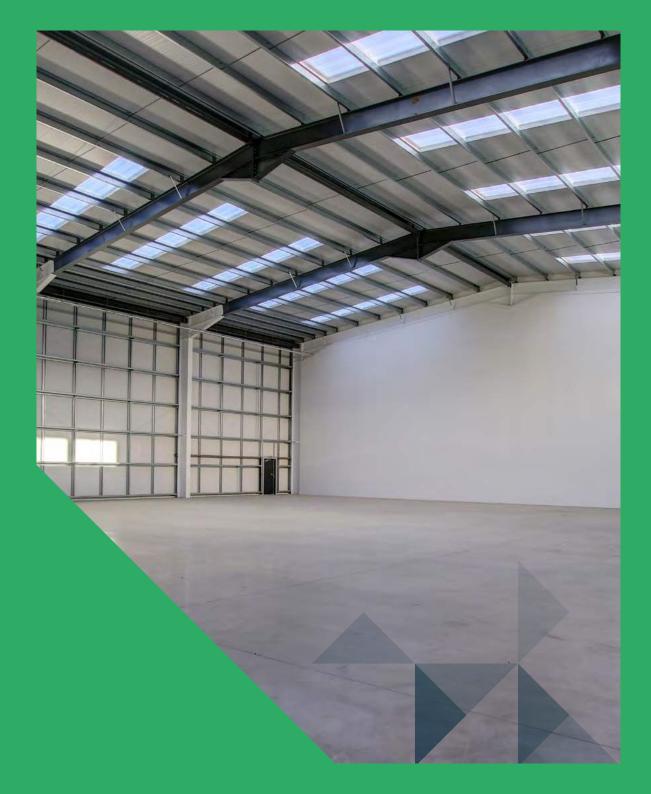

## **UNIT 29**

6,807 sq ft

## **General Specification**

Flexible industrial/warehouse unit finished to a shell specification for occupiers to undertake their own fit out to suit their specific occupational needs.

8m clear internal height

37.5kN sq m floor loading

Electric loading doors

water and ducting

#### The green initiatives include:

Low air permeability

2 Electric vehicle charging points

15% warehouse roof lights increasing natural lighting

High performance insulated cladding and roof materials

EPC rating of C