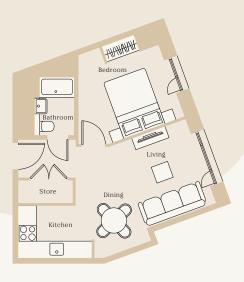

# 1 bedroom apartment - Type 1L

SIZE 40.9m<sup>2</sup>

RENT RANGE From £980 PCM

DEPOSIT 1 months rent

COUNCIL TAX BAND TBC

EPC RATING Band B

TYPE OF TENANCY Welsh Contract

### ACCOMMODATION COMPRISES

- Entrance
- Open plan living and kitchen
- Master bedroom
- Separate bathroom