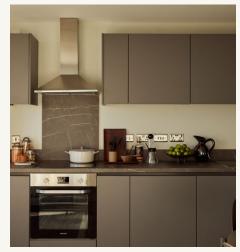

### LIVING AREA

Key pieces from brands such as Samsung and BEKO. Including a Kibre sofa, coffee table, media unit with storage, dining table and four chairs, as well as a dishwasher, fridge, washing machine, oven and hobs.