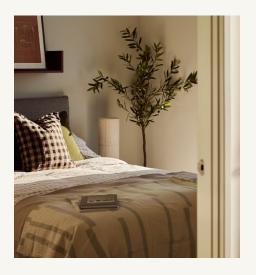

#### BEDROOM

Double or king size bed with bespoke bedside tables and built-in wardrobes with floor-to-ceiling mirrors on the doors.

ROOF TERRRACE

FURNITURE INCLUDED

FREE

GYM

ON-SITE TEAM

FREEDOM TO DECORATE\*\*