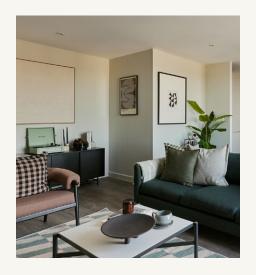

## LIVING AREA

Key pieces from brands such as Samsung and BEKO. Including a Kibre sofa, arm chair, coffee table, media unit with storage, dining table and four chairs, as well as a dishwasher, fridge, washing machine, oven and hobs.