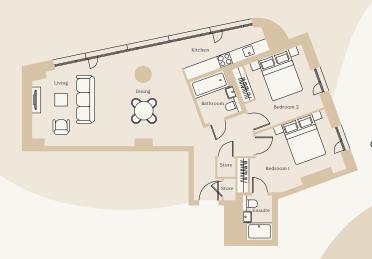

# 2 bedroom apartment - Type 2B

SIZE 82.2m<sup>2</sup>

RENT RANGE From £1400 PCM

DEPOSIT 1 months rent

**TBC** 

COUNCIL TAX BAND

EPC RATING Band B

TYPE OF TENANCY Welsh Contract

## ACCOMMODATION COMPRISES

- Entrance
- Open plan living and kitchen
- Master bedroom with shower ensuite
- Second bedroom
- Separate bathroom