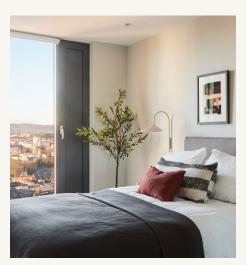

#### BEDROOM

Double or king size bed with bespoke bedside tables and built-in wardrobes with floor-to-ceiling mirrors on the doors.

ROOF TERRRACE

FURNITURE INCLUDED

FREE

GYM

ON-SITE TEAM

FREEDOM TO DECORATE\*\*