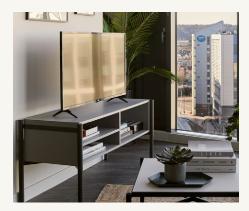

## 2 bed apartment Furniture pack

## LIVING AREA

Key pieces from brands such as Samsung and BEKO. Including a Kibre sofa, arm chair, coffee table, media unit with storage, dining table and four chairs, as well as a dishwasher, fridge, washing machine, oven and hobs.