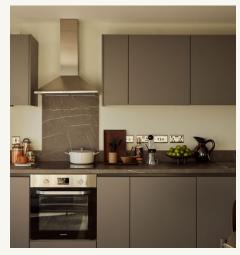

### LIVING AREA

Key pieces from brands such as Samsung and BEKO. Including a Kibre sofa, coffee table, media unit with storage, dining table and four chairs, as well as a dishwasher, fridge, washing machine, oven and hobs.