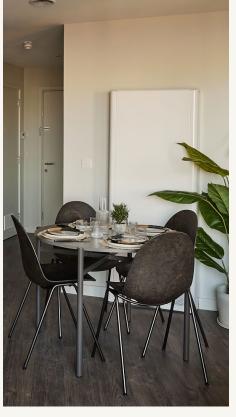

### LIVING AREA

Key pieces from brands such as Samsung and BEKO. Including a Kibre sofa, coffee table, media unit with storage, dining table and four chairs, as well as a dishwasher, fridge, washing machine, oven and hobs.