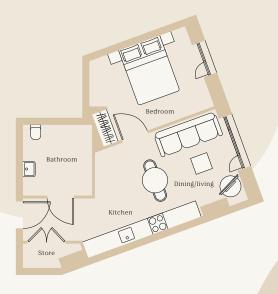

# 1 bedroom apartment - Type 1C

SIZE 42.5m<sup>2</sup>

RENT RANGE From £980 PCM

DEPOSIT 1 months rent

COUNCIL TAX BAND TBC

EPC RATING Band B

TYPE OF TENANCY Welsh Contract

### ACCOMMODATION COMPRISES

- Entrance
- Open plan living and kitchen
- Master bedroom
- Separate bathroom