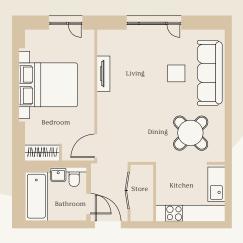

#### LIVING AREA

Key pieces from brands such as Samsung and BEKO. Including a Kibre sofa, coffee table, media unit with storage, dining table and four chairs, as well as a dishwasher, fridge, washing machine, oven and hobs.

#### BEDROOM

Double or king size bed with bespoke bedside tables and built-in wardrobes with floor-to-ceiling mirrors on the doors.

Looking to join us? Email us at hello@woodstreethouse.com or call + 44 (0) 292 002 4655