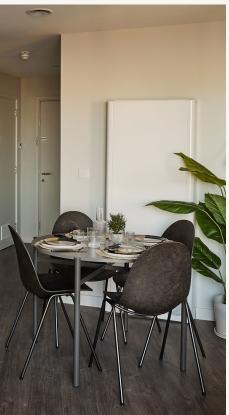

#### LIVING AREA

Key pieces from brands such as Samsung and BEKO. Including a Kibre sofa, coffee table, media unit with storage, dining table and four chairs, as well as a dishwasher, fridge, washing machine, oven and hobs.