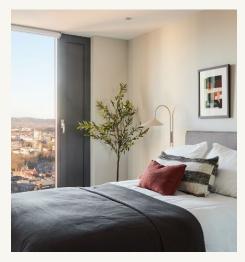

#### BEDROOM

Double or king size bed with bespoke bedside tables and built-in wardrobes with floor-to-ceiling mirrors on the doors.

ROOF TERRRACE

FURNITURE INCLUDED

FREE

GYM

ON-SITE TEAM

FREEDOM TO DECORATE\*\*