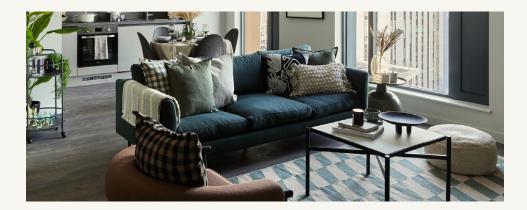

## 2 bed apartment Furniture pack

## LIVING AREA

Key pieces from brands such as Samsung and BEKO. Including a Kibre sofa, arm chair, coffee table, media unit with storage, dining table and four chairs, as well as a dishwasher, fridge, washing machine, oven and hobs.