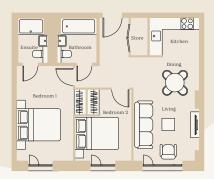

# 2 bedroom apartment - Type 2F

SIZE 60.7m<sup>2</sup>

RENT RANGE From £1400 PCM

DEPOSIT 1 months rent

COUNCIL TAX BAND TBC

EPC RATING Band B

TYPE OF TENANCY Welsh Contract

## ACCOMMODATION COMPRISES

- Entrance
- Open plan living and kitchen
- Master bedroom with shower ensuite
- Second bedroom
- Separate bathroom