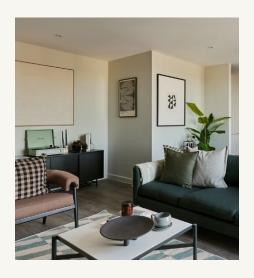

## LIVING AREA

Key pieces from brands such as Samsung and BEKO. Including a Kibre sofa, arm chair, coffee table, media unit with storage, dining table and four chairs, as well as a dishwasher, fridge, washing machine, oven and hobs.