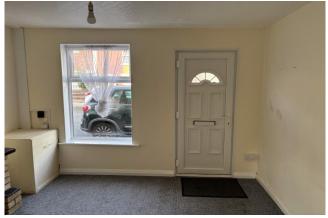

### Front Door To:

**Lounge:** 11' 6" x 10' 6" (3.50m x 3.20m)

Double glazed window to front, display fireplace, cupboard

housing meters, radiator

**Dining Room:** 11' 6" x 9' 11" (3.50m x 3.03m)

Double glazed window to rear, radiator