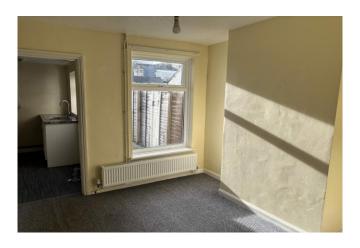

### **Stairs To First Floor Landing:**

Radiator

**Bedroom 1:** 11' 6" x 10' 10" (3.50m x 3.30m) Double glazed window to front, radiator

**Bedroom 2:** 9' 11" x 6' 11" (3.02m x 2.11m) Double glazed window to rear, radiator