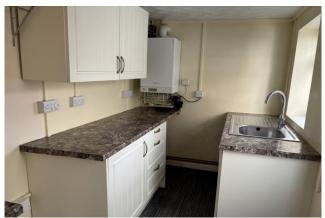

**Kitchen:** 9' 4" x 5' 10" (2.84m x 1.79m)

Sink and drainer with mixer tap and cupboard below, further eye and base units, work top, gas and electric cooker points, combi boiler for gas heating to radiators & domestic hoty water, space and plumbing for washing machine, room for further electrical appliance, double glazed window and door to rear