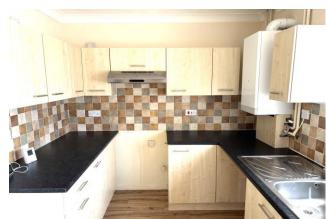

### **Entrance Porch:**

Radiator, door to:

**Lounge/Dining Room:** 19' 7" x 11' 7" (5.98m x 3.54m) Double glazed window to front, wall mounted gas fire in brick surround with wood mantle, radiators

**Modern Kitchen:** 11' 7" x 7' 7" (3.53m x 2.32m) Comprising: Sink and drainer with mixer tap, cupboard below, further range of eye and base units, work tops, electric cooker point, fitter extractor, space and plumbing for washing machine, room for electrical appliance, radiator, part tiled walls, boiler for gas heating to radiators, double glazed window and door to rear