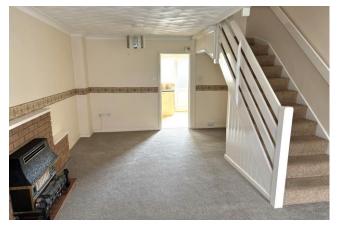

### **Entrance Porch:**

Radiator, door to:

**Lounge/Dining Room:** 19' 7" x 11' 7" (5.98m x 3.54m) Double glazed window to front, wall mounted gas fire in brick surround with wood mantle, radiators

**Modern Kitchen:** 11' 7" x 7' 7" (3.53m x 2.32m) Comprising: Sink and drainer with mixer tap, cupboard below, further range of eye and base units, work tops, electric cooker point, fitter extractor, space and plumbing for washing machine, room for electrical appliance, radiator, part tiled walls, boiler for gas heating to radiators, double glazed window and door to rear