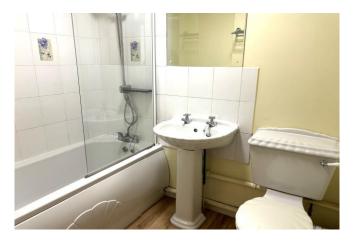

### **Modern White Bathroom Suite:**

Comprising: Panel enclosed bath with shower mixer tap, pedestal wash hand basin, low level W.C, glazed shower screen, part tiled walls, radiator, extractor, fitted mirror, fitted towel rail