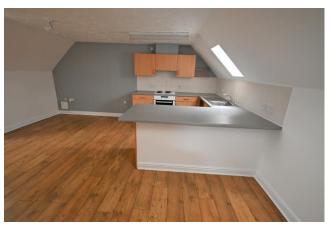

## ACCOMMODATION

**Communal Front Door:** With entry phone and stairs to:

**Own Front Door:** 

**Entrance Hall:** Entry phone, laminate flooring, storage cupboard

**Lounge/Kitchen/Dining Room:** 16' 11" x 12' 3" (5.16m x 3.74m) + 8' 11" x 8' 6" (2.73m x 2.59m)

Spacious room with lounge/kitchen & dining areas. The modern kitchen comprises: sink and drainer with cupboard below, further range of eye and base units, work tops, built in oven, hob and extractor, space and plumbing for washing machine, part tiled walls. Laminate flooring, wall mounted electric panel heater and double glazed windows to sides