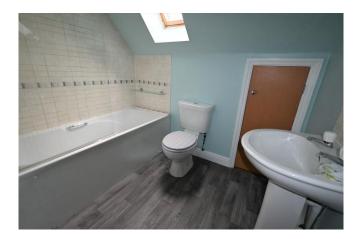

## **Bathroom:**

Modern white suite comprising: Panel enclosed bath with shower, pedestal wash hand basin, low level W.C, part tile walls, eves storage, double glazed window, wall mounted electric panel heater