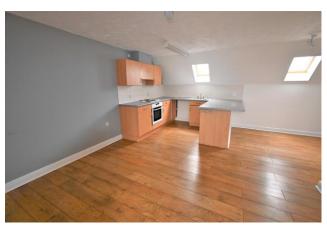

## ACCOMMODATION

**Communal Front Door:** With entry phone and stairs to:

**Own Front Door:** 

**Entrance Hall:** Entry phone, laminate flooring, storage cupboard

**Lounge/Kitchen/Dining Room:** 16' 11" x 12' 3" (5.16m x 3.74m) + 8' 11" x 8' 6" (2.73m x 2.59m)

Spacious room with lounge/kitchen & dining areas. The modern kitchen comprises: sink and drainer with cupboard below, further range of eye and base units, work tops, built in oven, hob and extractor, space and plumbing for washing machine, part tiled walls. Laminate flooring, wall mounted electric panel heater and double glazed windows to sides