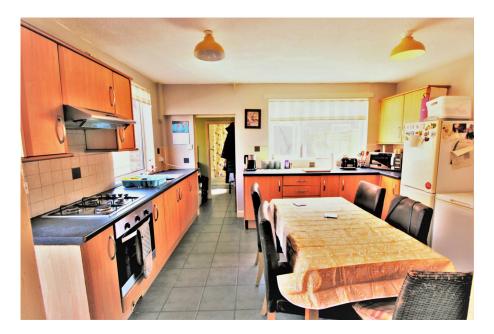

POA £220,000 Vetta Properties are pleased to bring this 3-bedroomed detached house to the market. Good sized Lounge and family Dining Kitchen leading to Utility and downstairs Bathroom. The first floor has 3 bedrooms—the property benefits from double glazing, a combi boiler central heating system and driveway off-road parking. To the rear, there is a decked patio area.