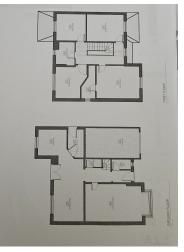

Vetta Properties bring to the market this delightful 4 Bedroom Detached Home on a large corner plot where the current vendors have added quality and amazing creativity, so if you are looking for modern up to date home with spacious, well proportionate room sizes and extra Bathroom facilities in a tucked away Cul-de-Sac location - look not further! The vendors have also had plans draw for rear ground floor extension to add a "Sun Room" Cheshire East reference 23/0986N. Book to view this property you will be wowed!