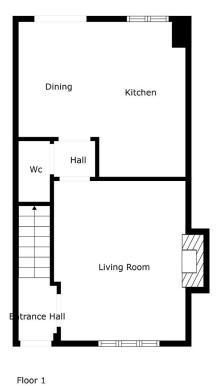

## Johns Avenue, Kirkby-in-Ashfield, NG17

Guide Price £229,000

Email: toni.mortimer@vettaproperties.com

Web: www.vettaproperties.com

- · 3 Bedroom Detached House
- Master En-Suite
- South Facing Private Garden
- · Private Gates to rear
- · Gas Central Heating & D/Glz

- · Cul-de-Sac Location
- Generous Plot
- Double Driveway
- Family Dining Kitchen
- · No Chain

Floor 2

ents Are Calculated By Cubicasa Technology. Deemed Highly Reliable But Not Guaranteed

Vetta Properties are delighted to bring to the market this delightful 3 Bedroom Detached House, located in a quiet Cul-de-Sac, constructed on a generous plot. Master bedroom with En-Suite, Family Dining Kitchen & Private South Facing rear garden are just some of the benefits when viewing this property. Excellent parking, double gates to further driveway, plus gas central heating, double glazing. The property is well located providing brilliant access to the motorway, shopping facilities and good schools. Contact Vetta Properties to arrange a viewing