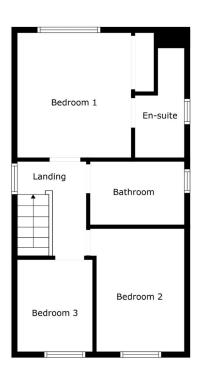

- · Cul-de-Sac Location
- Generous Plot
- Double Driveway
- Family Dining Kitchen
- · No Chain

Floor 2

ents Are Calculated By Cubicasa Technology. Deemed Highly Reliable But Not Guaranteed

Vetta Properties are delighted to bring to the market this delightful 3 Bedroom Detached House, located in a quiet Cul-de-Sac, constructed on a generous plot. Master bedroom with En-Suite, Family Dining Kitchen & Private South Facing rear garden are just some of the benefits when viewing this property. Excellent parking, double gates to further driveway, plus gas central heating, double glazing. The property is well located providing brilliant access to the motorway, shopping facilities and good schools. Contact Vetta Properties to arrange a viewing