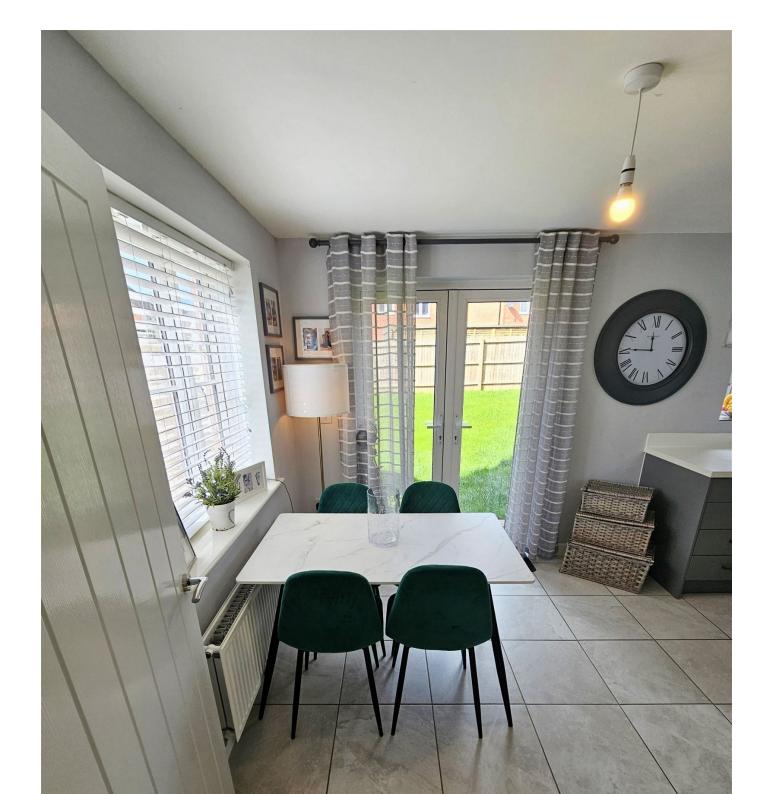

## **Entrance Hall**

Composite entrance door with inset sealed glazing, to :

Entrance Hall, providing access to Cloaks, Spacious Family Room, Dining Kitchen and Stairs to First Floor Accommodation.

There is tiling to floor and radiator

#### **Dining Kitchen** 5.14m x 2.76m (16'10" x 9'0")

Fabulous Family Dining Kitchen tastefully decorated and comprising stylish modern fitted united base and wall units with complimentary work worfaces with inset ceramic deep bowl sink and mixer taps. Integrated Philips Fridge/Freezer, Hoover Dishwasher and built in Zanussi oven, hob and extractor hood. Tiled flooring followed through from Hall Way and with two windows one to the front elevation and one plus the French style double glazed patio doors to the rear elevation, enabling summer evening to spend that indoor outdoor entertainment space.