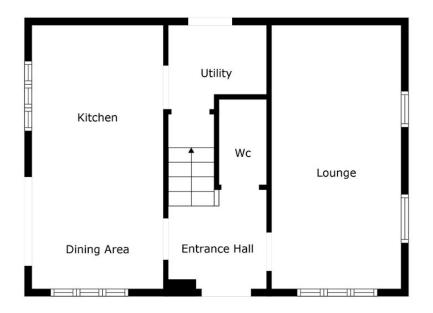

## **Entrance Hall**

Composite entrance door with inset sealed glazing, to :

Entrance Hall, providing access to Cloaks, Spacious Family Room, Dining Kitchen and Stairs to First Floor Accommodation.

There is tiling to floor and radiator

# **Lounge** 5.17m x 2.89m (16'11" x 9'5")

Spacious light airy family room with dual aspect double windows to side and additional window to front elevation. 2 Radiators, carpet to flooring

#### **Dining Kitchen** 5.14m x 2.76m (16'10" x 9'0")

Fabulous Family Dining Kitchen tastefully decorated and comprising stylish modern fitted united base and wall units with complimentary work worfaces with inset ceramic deep bowl sink and mixer taps. Integrated Philips Fridge/Freezer, Hoover Dishwasher and built in Zanussi oven, hob and extractor hood. Tiled flooring followed through from Hall Way and with two windows one to the front elevation and one plus the French style double glazed patio doors to the rear elevation, enabling summer evening to spend that indoor outdoor entertainment space.

## Utility Room 2.15m x 1.61m (7'0" x 5'3")

Good size space with composite half glazed door to side. Work top with cupboard above housing the central heating boiler. Plumbing for washing machine, tiled flooring followed through from Kitchen, radiator and large useful under stair cupboard