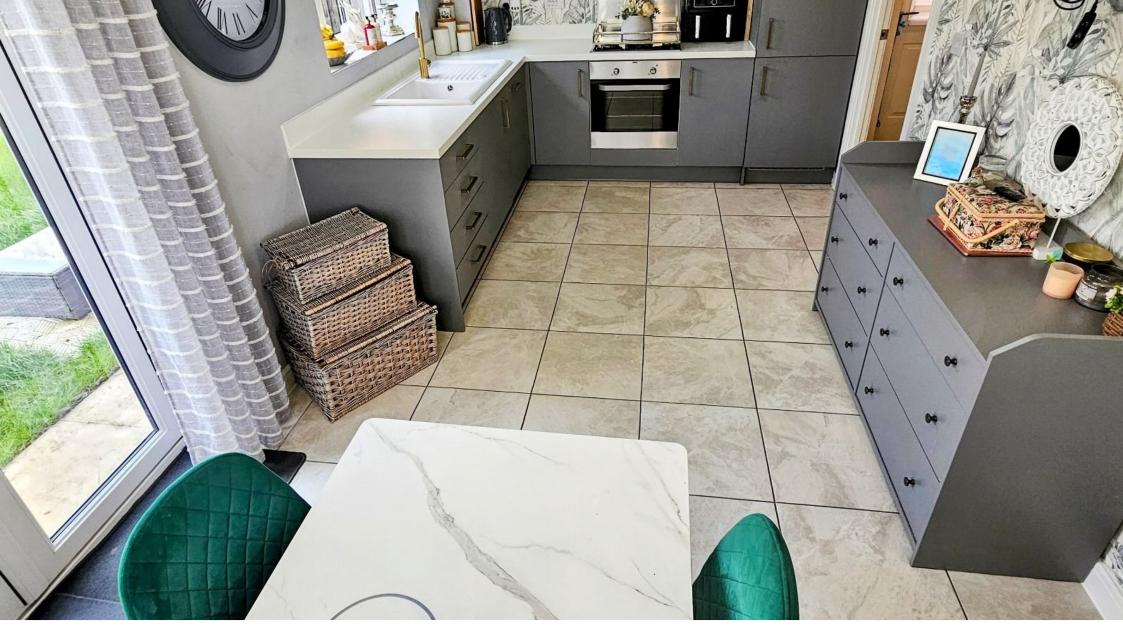

#### **Dining Kitchen** 5.14m x 2.76m (16'10" x 9'0")

Fabulous Family Dining Kitchen tastefully decorated and comprising stylish modern fitted united base and wall units with complimentary work worfaces with inset ceramic deep bowl sink and mixer taps. Integrated Philips Fridge/Freezer, Hoover Dishwasher and built in Zanussi oven, hob and extractor hood. Tiled flooring followed through from Hall Way and with two windows one to the front elevation and one plus the French style double glazed patio doors to the rear elevation, enabling summer evening to spend that indoor outdoor entertainment space.