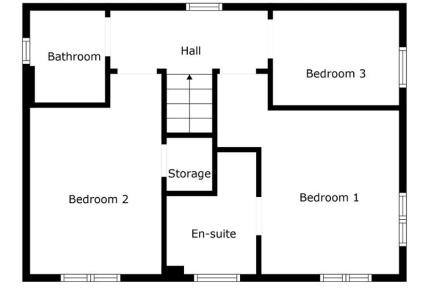

# Landing

Double glazed window to side elevation, radiator and access to 3 Bedrooms & Bathroom

## Bedroom 1

3.65m x 2.94m (11'11" x 9'7")excluding door opening space

Lovely master bedroom with feature twin aspect double glazed windows to front and side, radiator and door leading to:

Floor 1

Measurements Are Calculated By Cubicasa Technology. Deemed Highly Reliable But Not Guaranteed.