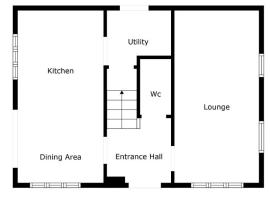

- · Front Aspecting Green Space & Walks
- Excellent Spacious Lounge
- · Master En-Suite
- Large Rear Garden
- Minutes to Tutbury & Hatton Train Station

Floor 2

Measurements Are Calculated By Cubicasa Technology. Deemed Highly Reliable But Not Guaranteed