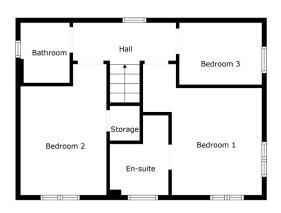

- · Front Aspecting Green Space & Walks
- Excellent Spacious Lounge
- · Master En-Suite
- Large Rear Garden
- Minutes to Tutbury & Hatton Train Station

Floor 2

Measurements Are Calculated By Cubicasa Technology. Deemed Highly Reliable But Not Guaranteed