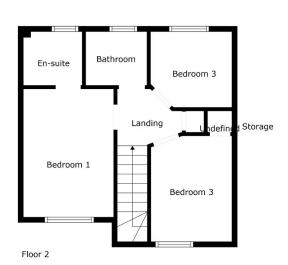

Vetta Properties are delighted to present this Modern 3 Bedroom Detached House, set back proud with extensive driveway and Garage. Located with easy access into Nottingham City Centre with regular bus services, and equally accessible to neighbouring high street Shopping, Eateries and Facilities such as Mapperley and Carlton. The property benefits from good size Lounge, Separate Dining Room, Fitted Kitchen, downstairs Cloaks, Master with En-Suite and Large Private rear Garden. No Chain Call Vetta Properties to book your viewing today