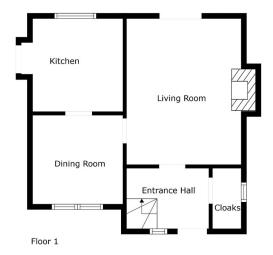

- · 2 Reception Rooms
- · Cloaks Room
- Extensive Driveway/Hardstanding
- · Large Private Rear Garden
- · No Chain

Measurements Are Calculated By Cubicasa Technology. Deemed Highly Reliable But Not Guaranteed

Vetta Properties are delighted to present this Modern 3 Bedroom Detached House, set back proud with extensive driveway and Garage. Located with easy access into Nottingham City Centre with regular bus services, and equally accessible to neighbouring high street Shopping, Eateries and Facilities such as Mapperley and Carlton. The property benefits from good size Lounge, Separate Dining Room, Fitted Kitchen, downstairs Cloaks, Master with En-Suite and Large Private rear Garden. No Chain Call Vetta Properties to book your viewing today