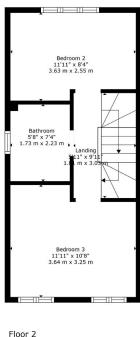

- Built by Persimmon Homes 2019
- · 3.7 Miles from Nantwich
- · Master Bed with En-Suite
- · Dining Kitchen integrated appliances
- Garage

TOTAL: 887 sq. ft, 82 m2

FLOOR 1: 326 sq. ft, 30 m2, FLOOR 2: 322 sq. ft, 30 m2, FLOOR 3: 239 sq. ft, 22 m2

EXCLUDED AREAS: ENTRANCE PORCH: 20 sq. ft, 2 m2, FIREPLACE: 3 sq. ft, 0 m2, LOW CEILING: 13 sq. ft, 1 m2

Measurements Are Calculated By Cubicasa Technology. Deemed Highly Reliable But Not Guaranteed.

Vetta Properties are delighted to bring to the market this superb 3 double bedroomed Town House built by Persimmon Homes in 2019.