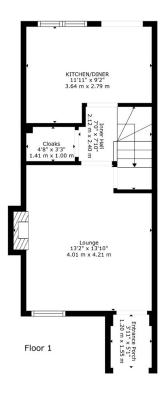

- Built by Persimmon Homes 2019
- · 3.7 Miles from Nantwich
- · Master Bed with En-Suite
- · Dining Kitchen integrated appliances
- Garage

TOTAL: 887 sq. ft, 82 m2

FLOOR 1: 326 sq. ft, 30 m2, FLOOR 2: 322 sq. ft, 30 m2, FLOOR 3: 239 sq. ft, 22 m2

EXCLUDED AREAS: ENTRANCE PORCH: 20 sq. ft, 2 m2, FIREPLACE: 3 sq. ft, 0 m2, LOW CEILING: 13 sq. ft, 1 m2

Measurements Are Calculated By Cubicasa Technology. Deemed Highly Reliable But Not Guaranteed.

Vetta Properties are delighted to bring to the market this superb 3 double bedroomed Town House built by Persimmon Homes in 2019.