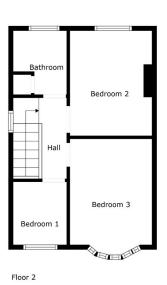

## Valley Road, Wistaston, CW2

Offers Over £200,000

**Tel:** 07980 572 963

Email: toni.mortimer@vettaproperties.com

Web: www.vettaproperties.com

- · 3 Bedroom Semi-Detached House
- Lounge
- Conservatory
- Detached Garage
- · South Facing Garden

Vetta Properties are delighted to bring to the market this 3-bedroom family home which offers a fantastic opportunity to add your own personal style and extend the property to create your dream home. Situated on a generous plot, the house features a south-facing garden, a detached garage, and a driveway with ample space for at least 3 cars. Situated in the sought after area of Wistaston, with great schools and local amenities. Call to book your viewing - No Chain