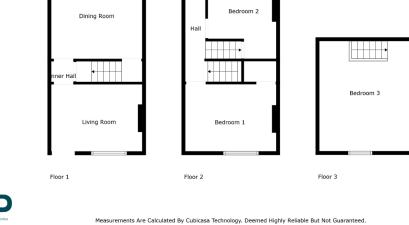

## Mason Street, Sutton-in-ashfield, NG17 4HP

Offers Over £50,000

🍋 3 🚰 2 🚘 2

- Potential Garden Building Plot
- 2 Reception Rooms
- Combi boiler, new rads & TRV
- Up stairs Bathroom
- No Chain

- 3 Bedroom End Terrace
- Upgraded Electrics
- Double Glazed
- Offers Over £50k
- Price Guide £50k to £95K

Tel: 07980 572 963 Email: toni.mortimer@vettaproperties.com Web: www.vettaproperties.com

POTENTIAL BUILDING PLOT GARDEN - End Terrace 3 Bedroom House, 2 Reception Rooms, upstairs bathroom. This property requires some upgrades however, it has had electrics upgrade, double glazing and combi boiler with new radiators with TRV's. Garden can be split to apply for outline planning permission it has no access issues. Property Priced accordingly and offers over are invited.

Works to be carried out are: Replasting of upstairs rooms, Damp course, New Kitchen, Bathroom needs sink adding, brick pointing work and possibly new roof & of course totally redecorating. Epc Rating: D