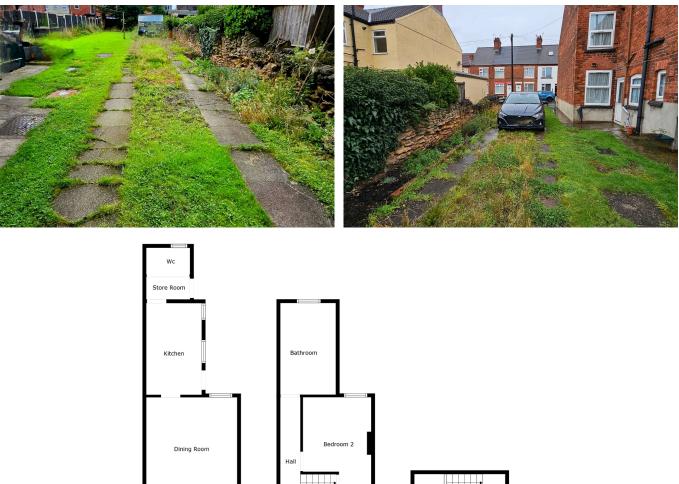

## Mason Street, Sutton-in-ashfield, NG17 4HP

Offers Over £50,000

🍋 3 🚰 2 🚘 2

- Potential Garden Building Plot
- 2 Reception Rooms
- Combi boiler, new rads & TRV
- Up stairs Bathroom
- No Chain

- 3 Bedroom End Terrace
- Upgraded Electrics
- Double Glazed
- Offers Over £50k
- Price Guide £50k to £95K

Tel: 07980 572 963 Email: toni.mortimer@vettaproperties.com Web: www.vettaproperties.com

POTENTIAL BUILDING PLOT GARDEN - End Terrace 3 Bedroom House, 2 Reception Rooms, upstairs bathroom. This property requires some upgrades however, it has had electrics upgrade, double glazing and combi boiler with new radiators with TRV's. Garden can be split to apply for outline planning permission it has no access issues. Property Priced accordingly and offers over are invited.