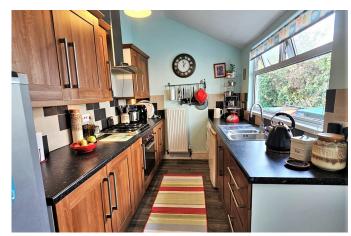

- 2 Bedrooms
- Modern Fitted Kitchen
- Gas Central Heating & Double Glazing
- Summer House
- · Outside WC & 2 Patio Areas

GROUND FLOOR APPROX. FLOOR AREA 38.6 SQ.M. (415 SQ.FT.)

TOTAL APPROX. FLOOR AREA 71.4 SQ.M. (769 SQ.FT.)

Vetta Properties are delighted to bring to the market this 2 bedroom terrace house with 2 reception rooms, fitted kitchen, large bathroom, gas central heating and double glazing. The main feature to this property is the enchanting large private garden which the current vendor has cultivated over time and now has variety of fruit trees, summer house, 2 patio areas and large greenhouse. This property is idealy situated close to local amenities. Call us today to arrange a viewing