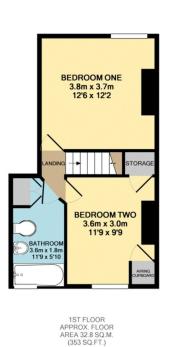

- 2 Bedrooms
- Modern Fitted Kitchen
- Gas Central Heating & Double Glazing
- Summer House
- · Outside WC & 2 Patio Areas

GROUND FLOOR APPROX. FLOOR AREA 38.6 SQ.M. (415 SQ.FT.)

TOTAL APPROX. FLOOR AREA 71.4 SQ.M. (769 SQ.FT.)