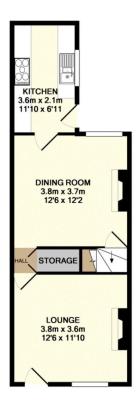

- 2 Bedrooms
- Modern Fitted Kitchen
- Gas Central Heating & Double Glazing
- Summer House
- · Outside WC & 2 Patio Areas

GROUND FLOOR APPROX. FLOOR AREA 38.6 SQ.M. (415 SQ.FT.)

TOTAL APPROX. FLOOR AREA 71.4 SQ.M. (769 SQ.FT.)