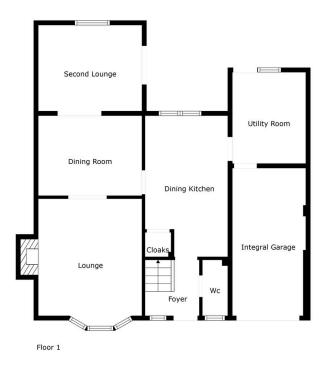

## Oakhurst Drive, Wistaston, CW2

Guide Price £310,000

Email: toni.mortimer@vettaproperties.com

Web: www.vettaproperties.com

- · Detached Family Home
- 3 Reception Rooms
- · Utilty Room
- Gas Central Heating & D/Glazing
- Driveway hardstanding & Garage