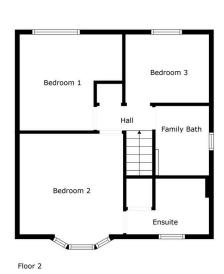

- 3 Bedrooms & En-suite
- Breakfast Kitchen
- · Cul-De-Sac Location
- Private Rear Garden
- No Chain- VIEWINGS 7 DAYS A WEEK

Measurements Are Calculated By Cubicasa Technology. Deemed Highly Reliable But Not Guaranteed