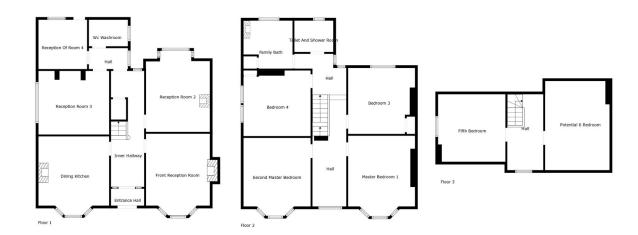

## **Key Features**

- Double Fronted Victorian Semi-Detached House
- · Original Features
- 4 Receptions
- Large Family Bathroom
- Large Garden

- · Rare Find
- 6 Bedrooms
- · Dining Kitchen
- Double Garage
- · Excellent access facilities

Measurements Are Calculated By Cubicasa Technology. Deemed Highly Reliable But Not Guaranteed.