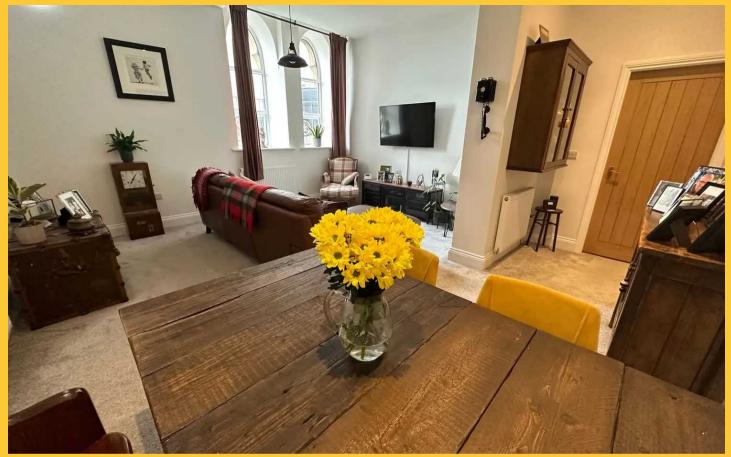

# Living / Dining

A huge open-plan living/dining room, this sociable room is warm and inviting with striking windows which have been retained from the converted church building providing an eye-catching feature whilst cascading natural light. Immaculately presented and perfect for relaxing and watching TV or entertaining as there is ample room for a family-size dining suite.