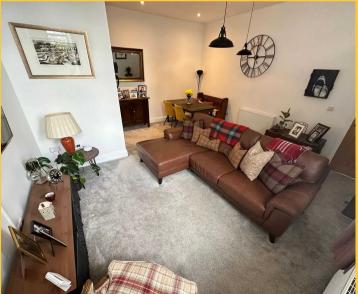

# Living / Dining

A huge open-plan living/dining room, this sociable room is warm and inviting with striking windows which have been retained from the converted church building providing an eye-catching feature whilst cascading natural light. Immaculately presented and perfect for relaxing and watching TV or entertaining as there is ample room for a family-size dining suite.