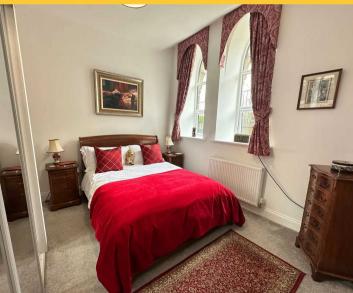

#### Bedroom 1

A contemporary good size double bedroom benefiting from a full bank of mirrored fitted wardrobes maximising storage. The stunning feature windows are a beautiful feature of the room and flood the room with light, there is a door that opens to the rear hallway which provides extra storage space and hanging space for outdoor garments.