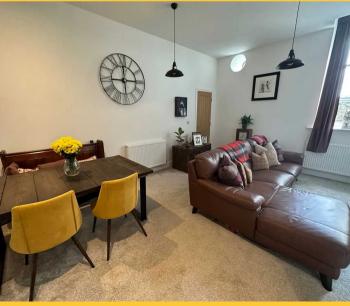

# Living / Dining

A huge open-plan living/dining room, this sociable room is warm and inviting with striking windows which have been retained from the converted church building providing an eye-catching feature whilst cascading natural light. Immaculately presented and perfect for relaxing and watching TV or entertaining as there is ample room for a family-size dining suite.