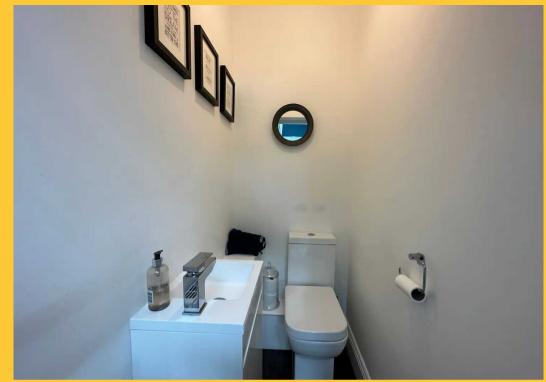

## W.C.

Having the all essential second W.C, cleverly designed with storage cupboard underneath the sink and low level W.C.