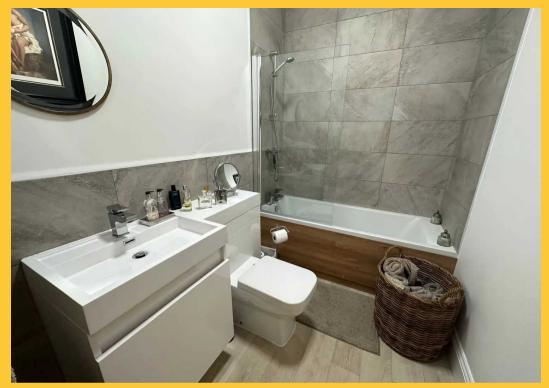

## Bathroom

An extremely luxurious bathroom, fitted with high-quality fixtures and fittings. Modern grey tiling compliments striking white walls with low flush W.C, wash basin with vanity cupboard below and full-length bath with shower over and glass screen. This is certainly a bathroom in which to lay in the bubbles with some candles and soak in the relaxing space.