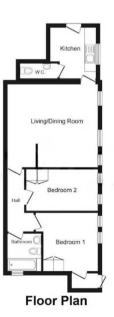

#### Kitchen

This magnificent and spacious newly fitted kitchen is extremely light and airy courtesy of the large Velux window and door which leads out to the garden. Decorated in modern tones with luxury grey wood effect flooring. The kitchen has an array of stylish wall and base units providing plenty of storage with complementary work surfaces. It benefits from an integrated fridge/freezer, dishwasher, microwave, oven and gas hob with plumbing for a washing machine. A breakfast bar creates the ideal place for more informal dining and enjoying a morning cup of coffee in this light and airy space.

# Living / Dining

A huge open-plan living/dining room, this sociable room is warm and inviting with striking windows which have been retained from the converted church building providing an eye-catching feature whilst cascading natural light. Immaculately presented and perfect for relaxing and watching TV or entertaining as there is ample room for a family-size dining suite.

#### Bedroom 1

A contemporary good size double bedroom benefiting from a full bank of mirrored fitted wardrobes maximising storage. The stunning feature windows are a beautiful feature of the room and flood the room with light, there is a door that opens to the rear hallway which provides extra storage space and hanging space for outdoor garments.

#### Bedroom 2

Again an extremely spacious second double bedroom, benefiting from having ample room for furniture whilst also allowing an area for office space which is ideal for those working from home.

## Bathroom

An extremely luxurious bathroom, fitted with high-quality fixtures and fittings. Modern grey tiling compliments striking white walls with low flush W.C, wash basin with vanity cupboard below and full-length bath with shower over and glass screen. This is certainly a bathroom in which to lay in the bubbles with some candles and soak in the relaxing space.

## W.C.

Having the all essential second W.C, cleverly designed with storage cupboard underneath the sink and low level W.C.

## Garden

Located immediately off the kitchen the courtyard garden enjoys a great deal of privacy, and is perfect to sit out with either a glass of wine or a cup of coffee.

Temperatures aren't the only thing that's rising - call us NOW for your FREE valuation