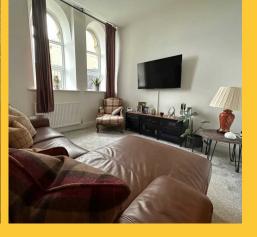

# Living / Dining

A huge open-plan living/dining room, this sociable room is warm and inviting with striking windows which have been retained from the converted church building providing an eye-catching feature whilst cascading natural light. Immaculately presented and perfect for relaxing and watching TV or entertaining as there is ample room for a family-size dining suite.