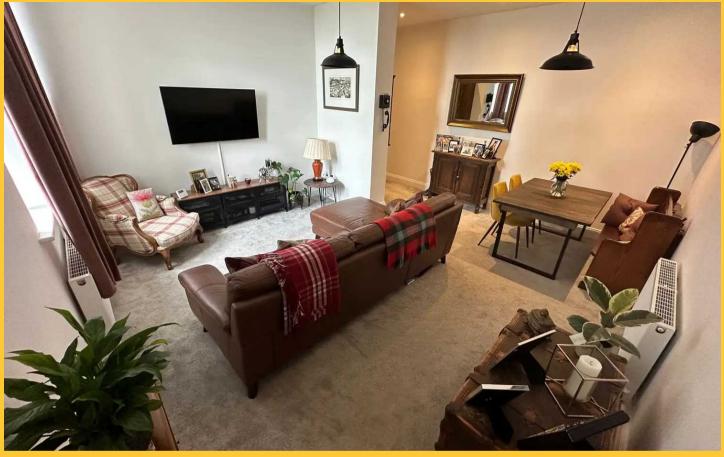

# Living / Dining

A huge open-plan living/dining room, this sociable room is warm and inviting with striking windows which have been retained from the converted church building providing an eye-catching feature whilst cascading natural light. Immaculately presented and perfect for relaxing and watching TV or entertaining as there is ample room for a family-size dining suite.