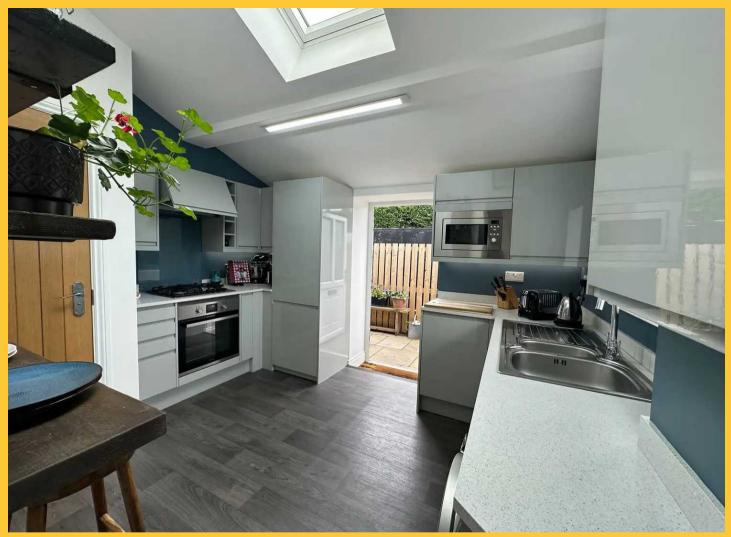

#### Kitchen

This magnificent and spacious newly fitted kitchen is extremely light and airy courtesy of the large Velux window and door which leads out to the garden. Decorated in modern tones with luxury grey wood effect flooring. The kitchen has an array of stylish wall and base units providing plenty of storage with complementary work surfaces. It benefits from an integrated fridge/freezer, dishwasher, microwave, oven and gas hob with plumbing for a washing machine. A breakfast bar creates the ideal place for more informal dining and enjoying a morning cup of coffee in this light and airy space.