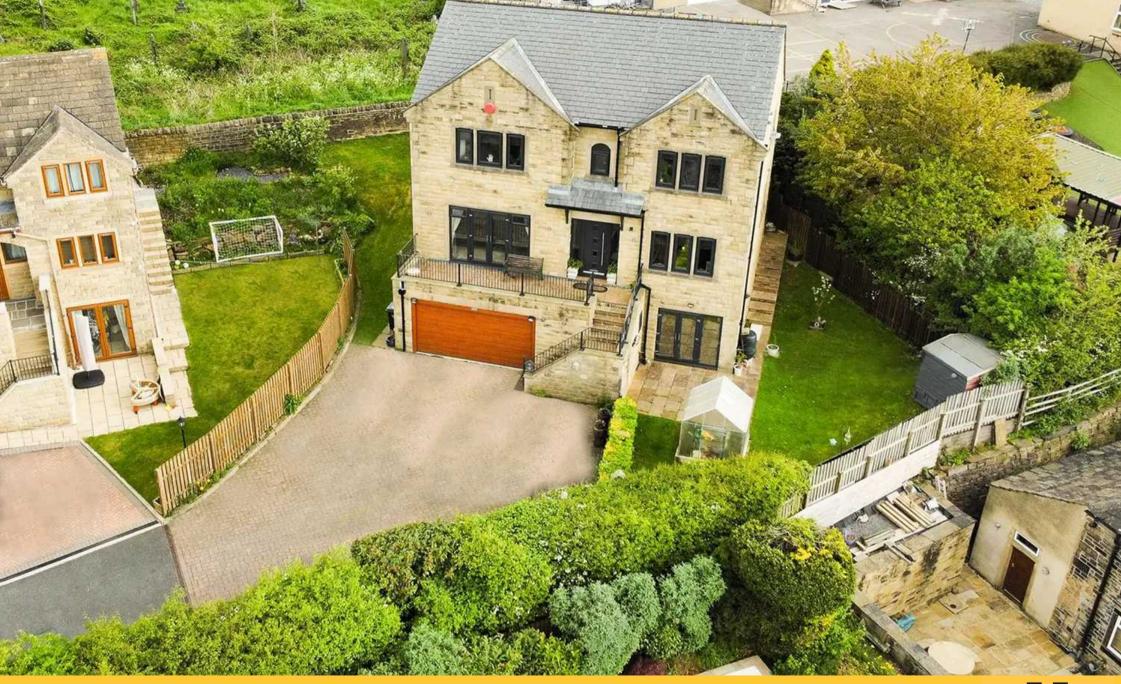

## Brighouse

Located at the head of a prestigious cul-de-sac, therefore, enjoying a good degree of privacy, and boasting magnificent far-reaching views, this executive 5-bedroom detached property offers flexible living over three floors with the ground floor lending itself as an annexe having further scope to adapt or convert into the double garage and store room creating spacious one level living perfect for a dependant relative or teenager.

Council Tax band: G

Tenure: Freehold

- Double Garage
- Immaculately Presented
- Far reaching views
- Garden
- Annexe
- Flexible Accommodation

# Brighouse

The property is extremely generous and versatile throughout, the 1st-floor benefits from two reception rooms a large family dining kitchen, and a modern cloakroom whilst on the 2nd floor there are four bedrooms, three of which are generous double rooms served by the four-piece family bathroom and a queen size master bedroom served by a contemporary ensuite showroom. Externally the lawned garden flows around the property offering welcomed recreational space and a patio area for outdoor dining, there is a portion of the outdoor space that could be utilised solely for the annexe if wished, and the driveway provides ample parking in front of the double garage.