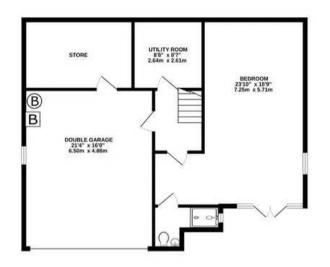

#### TOTAL FLOOR AREA: 2483 sq.ft. (230.7 sq.m.) approx.

Whilst every attempt has been made to ensure the accuracy of the floorplan contained here, measurements of doors, windows, rooms and any other items are approximate and no responsibility is taken for any error, omission or mis-statement. This plan is for illustrative purposes only and should be used as such by any prospective purchaser. The services, systems and appliances shown have not been tested and no guarantee as to their operability or efficiency can be given.