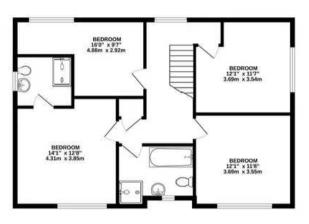

# Brighouse

The property is extremely generous and versatile throughout, the 1st-floor benefits from two reception rooms a large family dining kitchen, and a modern cloakroom whilst on the 2nd floor there are four bedrooms, three of which are generous double rooms served by the four-piece family bathroom and a queen size master bedroom served by a contemporary ensuite showroom. Externally the lawned garden flows around the property offering welcomed recreational space and a patio area for outdoor dining, there is a portion of the outdoor space that could be utilised solely for the annexe if wished, and the driveway provides ample parking in front of the double garage.

#### TOTAL FLOOR AREA: 2483 sq.ft. (230.7 sq.m.) approx.

Whilst every attempt has been made to ensure the accuracy of the floorplan contained here, measurements of doors, windows, rooms and any other items are approximate and no responsibility is taken for any error, omission or mis-statement. This plan is for illustrative purposes only and should be used as such by any prospective purchaser. The services, systems and appliances shown have not been tested and no guarantee as to their operability or efficiency can be given.