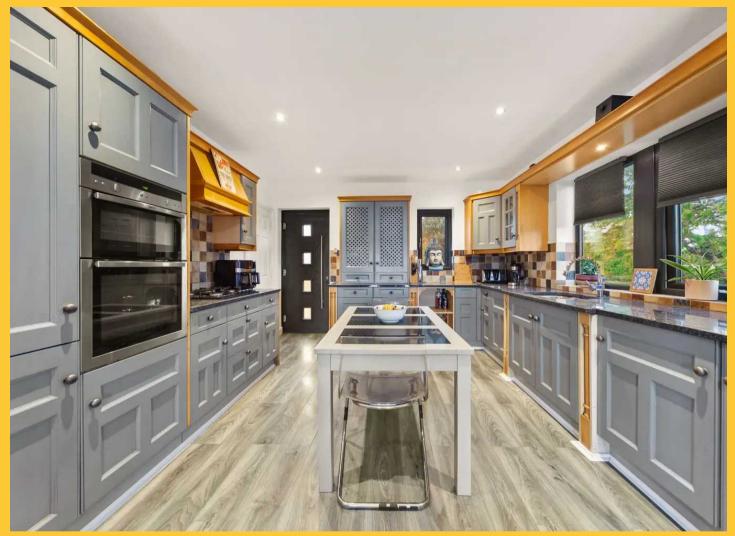

# Brighouse

The property is extremely generous and versatile throughout, the 1st-floor benefits from two reception rooms a large family dining kitchen, and a modern cloakroom whilst on the 2nd floor there are four bedrooms, three of which are generous double rooms served by the four-piece family bathroom and a queen size master bedroom served by a contemporary ensuite showroom. Externally the lawned garden flows around the property offering welcomed recreational space and a patio area for outdoor dining, there is a portion of the outdoor space that could be utilised solely for the annexe if wished, and the driveway provides ample parking in front of the double garage.