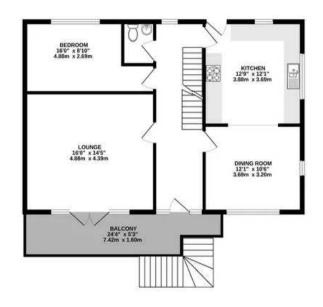

# Brighouse

The property is extremely generous and versatile throughout, the 1st-floor benefits from two reception rooms a large family dining kitchen, and a modern cloakroom whilst on the 2nd floor there are four bedrooms, three of which are generous double rooms served by the four-piece family bathroom and a queen size master bedroom served by a contemporary ensuite showroom. Externally the lawned garden flows around the property offering welcomed recreational space and a patio area for outdoor dining, there is a portion of the outdoor space that could be utilised solely for the annexe if wished, and the driveway provides ample parking in front of the double garage.

#### TOTAL FLOOR AREA: 2483 sq.ft. (230.7 sq.m.) approx.

Whilst every attempt has been made to ensure the accuracy of the floorplan contained here, measurements of doors, windows, rooms and any other items are approximate and no responsibility is taken for any error, omission or mis-statement. This plan is for illustrative purposes only and should be used as such by any prospective purchaser. The services, systems and appliances shown have not been tested and no guarantee as to their operability or efficiency can be given.