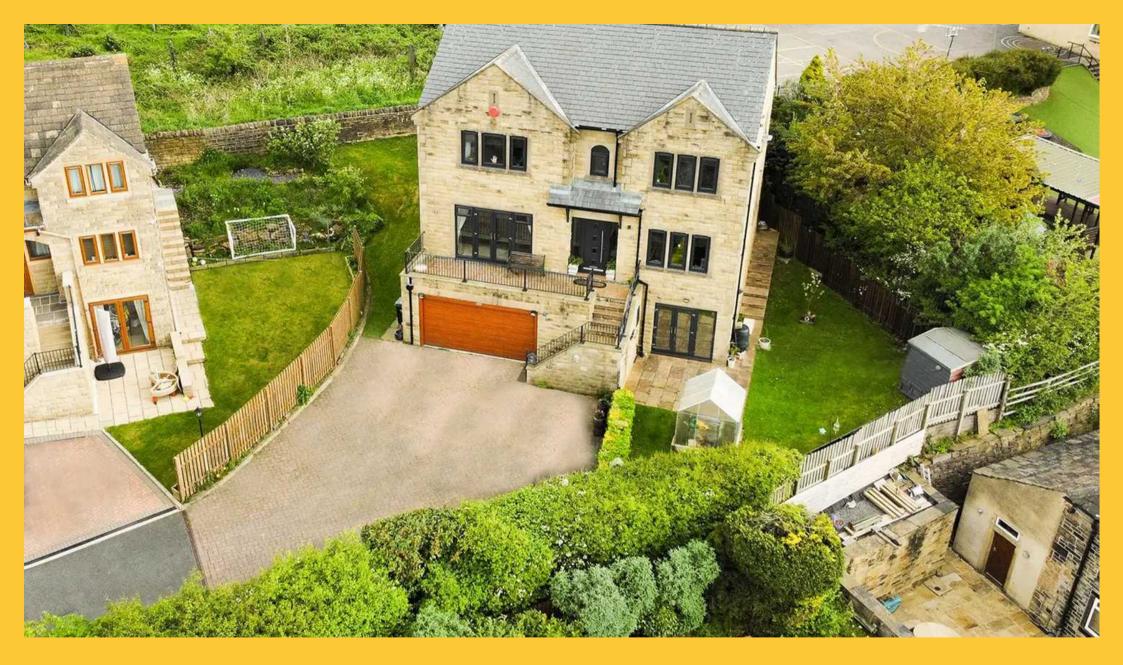

## Brighouse

Located at the head of a prestigious cul-de-sac, therefore, enjoying a good degree of privacy, and boasting magnificent far-reaching views, this executive 5-bedroom detached property offers flexible living over three floors with the ground floor lending itself as an annexe having further scope to adapt or convert into the double garage and store room creating spacious one level living perfect for a dependant relative or teenager.

Council Tax band: G

Tenure: Freehold

- Double Garage
- Immaculately Presented
- Far reaching views
- Garden
- Annexe
- Flexible Accommodation

# Brighouse

The property is extremely generous and versatile throughout, the 1st-floor benefits from two reception rooms a large family dining kitchen, and a modern cloakroom whilst on the 2nd floor there are four bedrooms, three of which are generous double rooms served by the four-piece family bathroom and a queen size master bedroom served by a contemporary ensuite showroom. Externally the lawned garden flows around the property offering welcomed recreational space and a patio area for outdoor dining, there is a portion of the outdoor space that could be utilised solely for the annexe if wished, and the driveway provides ample parking in front of the double garage.