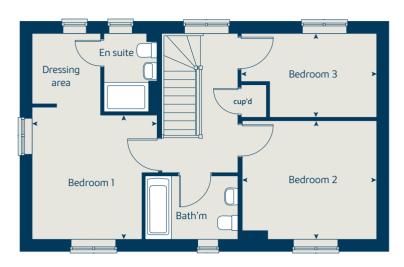

illustrations shown are computer generated impressions of how the property may look and are indicative only. External details or finishes may vary on individual plots and homes may be built in either detached or attached styles depending on the development layout. Exact specifications, window styles and whether a property is left or right-handed may differ from plot to plot. Please speak to our sales consultant for specific plot details.

- Window applies to selected plots only. Please see sales consultant for further details.
- Alternative ground floor layout applies to selected plots only.
  Please see sales consultant for further details.

Produced by the Vistry Group Design Studio.

When you have finished with this leaflet please recycle it.

NMACC DS08185 / 11.23



#### First floor



#### Ground floor







## The Spruce



# The Spruce 3 bedroom home

| Ground floor    |                     | metres    | feet / inches        |  |  |  |  |  |  |
|-----------------|---------------------|-----------|----------------------|--|--|--|--|--|--|
| Kitchen         | 3.23                | 3 x 2.69  | 10' 7" x 8' 9"       |  |  |  |  |  |  |
| Dining area     | 3.14                | 4 x 2.30  | 10' 3" x 7' 6"       |  |  |  |  |  |  |
| Sitting room    | ng room 5.53 x 3.32 |           |                      |  |  |  |  |  |  |
| First floor     |                     |           |                      |  |  |  |  |  |  |
| Bedroom 1       | 3.39                | 9 x 3.33  | 11' 1" × 10' 11"     |  |  |  |  |  |  |
| Bedroom 2       | 3.60                | 0 x 3.26  | 11' 10"