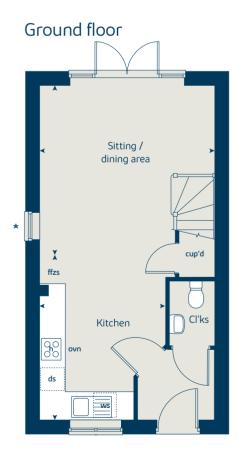

#### 2 bedroom home

| Ground floor          |       | metres   | feet / inches<br>12' 5" x 9' 7" |
|-----------------------|-------|----------|---------------------------------|
| Kitchen               | 0.70  |          |                                 |
| Sitting / dining area | 4.0   | 7 x 3.99 | 13' 4" x 13' 1"                 |
|                       |       |          |                                 |
| First floor           |       |          |                                 |
| Bedroom 1             | 4.07  | 7 x 2.69 | 13' 4" x 8' 8"                  |
| Bedroom 2             | 4.07  | 7 x 2.82 | 13' 4" x 9' 3"                  |
|                       |       |          |                                 |
| ovn                   | oven  | ffzs     | fridge freezer space            |
| h                     | hob   | cup'd    | cupboard                        |
| ds dishwasher         | space | < ≻      | measuring points                |
| ws washing machine    | space |          |                                 |

#### Ground floor