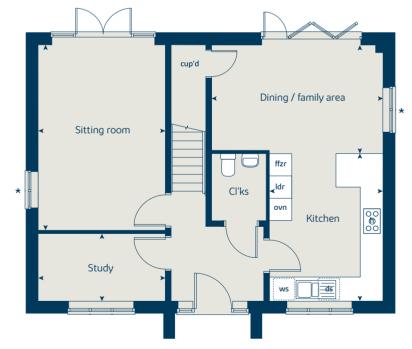

# The Juniper 4 bedroom home

| Grou   | nd floor                 | metres        | feet / inches    |  |  |  |  |
|--------|--------------------------|---------------|------------------|--|--|--|--|
| Kitch  | en / dining / family are | a 7.21 x 3.51 | 23' 7" x 11' 5"  |  |  |  |  |
| Sittin | ig room                  | 4.55 x 3.04   | 14' 9" x 10' 0"  |  |  |  |  |
| Study  | <i>y</i>                 | 2.34 x 1.85   | 7' 6" x 6' 0"    |  |  |  |  |
|        |                          |               |                  |  |  |  |  |
| First  | floor                    |               |                  |  |  |  |  |
| Bedro  | oom 1                    | 4.66 x 3.05   | 15' 3" x 10' 0"  |  |  |  |  |
| Bedro  | oom 2                    | 2.97 x 2.84   | 9' 8" x 9' 3"    |  |  |  |  |
| Bedro  | oom 3                    | 3.52 x 2.38   | 11' 5" x 7' 9"   |  |  |  |  |
| Bedro  | oom 4                    | 3.60 x 2.38   | 11' 8" x 7' 9"   |  |  |  |  |
|        |                          |               |                  |  |  |  |  |
| ovn    | oven                     | ffzr          | fridge freezer   |  |  |  |  |
| h      | hob                      | W             | wardrobe         |  |  |  |  |
| ds     | dishwasher space         | cup'd         | cupboard         |  |  |  |  |
| WS     | washing machine space    | < ≻           | measuring points |  |  |  |  |
| ldr    | larder                   |               |                  |  |  |  |  |

#### The Juniper | X412 01 Macclesfield |

The floorplan has been produced for illustrative purposes only. Room sizes shown are between arrow points as indicated on plan. The dimensions have tolerances of + or -50mm and should not be used other than for general guidance. If specific dimensions are required, enquiries should be made to the sales consultant. The floor plans shown are not to scale. Measurements are based on the original drawings. Slight variations may occur during construction.