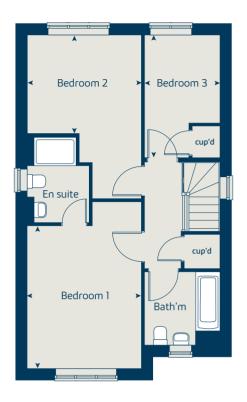

## The Hazel

## The Hazel 3 bedroom home

| Ground floor          | metres      | feet / inches        |  |  |  |  |  |  |
|-----------------------|-------------|----------------------|--|--|--|--|--|--|
| Kitchen / dining room | 5.19 x 2.99 | 17' 0" x 9' 8"       |  |  |  |  |  |  |
| Sitting room          | 4.17 x 3.66 | 13' 8" x 12' 0"      |  |  |  |  |  |  |
|                       |             |                      |  |  |  |  |  |  |
| First floor           |             |                      |  |  |  |  |  |  |
| Bedroom 1             | 3.54 x 3.29 | 11' 7" × 10' 7"      |  |  |  |  |  |  |
| Bedroom 2             | 2.95 x 2.72 | 9' 8" x 8' 11"       |  |  |  |  |  |  |
| Bedroom 3             | 3.48 x 2.15 | 11' 4" × 7' 1"       |  |  |  |  |  |  |
|                       |             |                      |  |  |  |  |  |  |
| ovn                   | oven ffzs   | fridge freezer space |  |  |  |  |  |  |
| h                     | hob cup'd   | cupboard             |  |  |  |  |  |  |
| ds dishwasher sp      | oace < >    | measuring points     |  |  |  |  |  |  |
| ws washing machine sp | oace        |                      |  |  |  |  |  |  |

#### The Hazel | X305 03 Macclesfield |

The floorplan has been produced for illustrative purposes only. Room sizes shown are between arrow points as indicated on plan. The dimensions have tolerances of + or -50mm and should not be used other than for general guidance. If specific dimensions are required, enquiries should be made to the sales consultant. The floor plans shown are not to scale. Measurements are based on the original drawings. Slight variations may occur during construction.