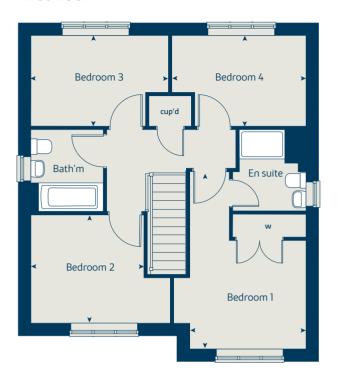

# The Juniper 4 bedroom home

| Grou   | nd floor                 | metres        | feet / inches    |  |  |  |  |
|--------|--------------------------|---------------|------------------|--|--|--|--|
| Kitch  | en / dining / family are | a 7.21 x 3.51 | 23' 7" x 11' 5"  |  |  |  |  |
| Sittin | ig room                  | 4.55 x 3.04   | 14' 9" x 10' 0"  |  |  |  |  |
| Study  | <i>y</i>                 | 2.34 x 1.85   | 7' 6" x 6' 0"    |  |  |  |  |
|        |                          |               |                  |  |  |  |  |
| First  | floor                    |               |                  |  |  |  |  |
| Bedro  | oom 1                    | 4.66 x 3.05   | 15' 3" x 10' 0"  |  |  |  |  |
| Bedro  | oom 2                    | 2.97 x 2.84   | 9' 8" x 9' 3"    |  |  |  |  |
| Bedro  | oom 3                    | 3.52 x 2.38   | 11' 5" x 7' 9"   |  |  |  |  |
| Bedro  | oom 4                    | 3.60 x 2.38   | 11' 8" x 7' 9"   |  |  |  |  |
|        |                          |               |                  |  |  |  |  |
| ovn    | oven                     | ffzr          | fridge freezer   |  |  |  |  |
| h      | hob                      | W             | wardrobe         |  |  |  |  |
| ds     | dishwasher space         | cup'd         | cupboard         |  |  |  |  |
| WS     | washing machine space    | < ≻           | measuring points |  |  |  |  |
| ldr    | larder                   |               |                  |  |  |  |  |

#### The Juniper | X412 01 Macclesfield |

The floorplan has been produced for illustrative purposes only. Room sizes shown are between arrow points as indicated on plan. The dimensions have tolerances of + or -50mm and should not be used other than for general guidance. If specific dimensions are required, enquiries should be made to the sales consultant. The floor plans shown are not to scale. Measurements are based on the original drawings. Slight variations may occur during construction.