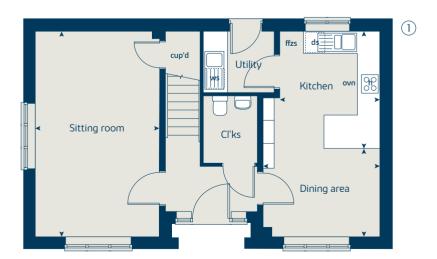

#### Ground floor

# The Cypress 3 bedroom home

| Ground floor          |       | metres   | feet / inches        |  |  |  |  |  |  |
|-----------------------|-------|----------|----------------------|--|--|--|--|--|--|
| Kitchen / dining area | 5.5   | 2 x 3.13 | 18' 1" x 10' 3"      |  |  |  |  |  |  |
| Sitting room          | 4.40  | 0 x 3.40 | 14' 4" x 11' 1"      |  |  |  |  |  |  |
| First floor           |       |          |                      |  |  |  |  |  |  |
| Bedroom 1             | 4.10  | 0 x 3.28 | 13' 4" x 10' 9'      |  |  |  |  |  |  |
| Bedroom 2             | 3.28  | 3 x 2.80 | 10' 9" x 9' 1"       |  |  |  |  |  |  |
| Bedroom 3             | 3.5   | 4 x 2.16 | 11' 7" × 7' 1"       |  |  |  |  |  |  |
| ovn                   | oven  | ffzs     | fridge freezer space |  |  |  |  |  |  |
| h                     | hob   | cup'd    | cupboard             |  |  |  |  |  |  |
| ds dishwasher         | space | < ≻      | measuring points     |  |  |  |  |  |  |
| ws washing machine    | space |          |                      |  |  |  |  |  |  |

#### The Cypress | X308 (IF) 01 Macclesfield |

The floorplan has been produced for illustrative purposes only. Room sizes shown are between arrow points as indicated on plan. The dimensions have tolerances of + or -50mm and should not be used other than for general guidance. If specific dimensions are required, enquiries should be made to the sales consultant. The floor plans shown are not to scale. Measurements are based on the original drawings. Slight variations may occur during construction.