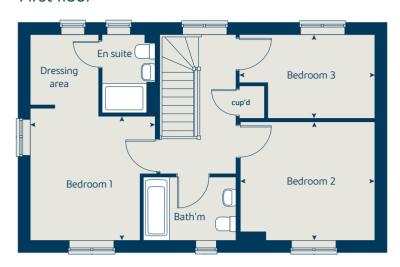

#### First floor

## The Hazel 3 bedroom home

| Ground floor          | metres      | feet / inches        |  |  |  |  |  |  |
|-----------------------|-------------|----------------------|--|--|--|--|--|--|
| Kitchen / dining room | 5.19 x 2.99 | 17' 0" x 9' 8"       |  |  |  |  |  |  |
| Sitting room          | 4.17 x 3.66 | 13' 8" x 12' 0"      |  |  |  |  |  |  |
|                       |             |                      |  |  |  |  |  |  |
| First floor           |             |                      |  |  |  |  |  |  |
| Bedroom 1             | 3.54 x 3.29 | 11' 7" × 10' 7"      |  |  |  |  |  |  |
| Bedroom 2             | 2.95 x 2.72 | 9' 8" x 8' 11"       |  |  |  |  |  |  |
| Bedroom 3             | 3.48 x 2.15 | 11' 4" × 7' 1"       |  |  |  |  |  |  |
|                       |             |                      |  |  |  |  |  |  |
| ovn                   | oven ffzs   | fridge freezer space |  |  |  |  |  |  |
| h                     | hob cup'd   | cupboard             |  |  |  |  |  |  |
| ds dishwasher sp      | oace < >    | measuring points     |  |  |  |  |  |  |
| ws washing machine sp | oace        |                      |  |  |  |  |  |  |

#### The Hazel | X305 03 Macclesfield |

The floorplan has been produced for illustrative purposes only. Room sizes shown are between arrow points as indicated on plan. The dimensions have tolerances of + or -50mm and should not be used other than for general guidance. If specific dimensions are required, enquiries should be made to the sales consultant. The floor plans shown are not to scale. Measurements are based on the original drawings. Slight variations may occur during construction.