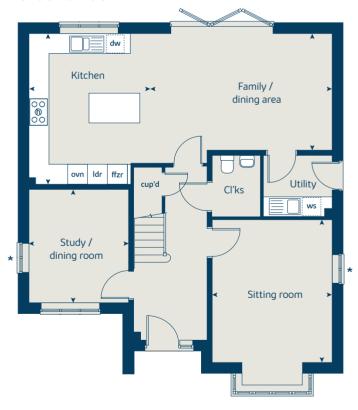

## The Birch

#### 5 bedroom home

**Ground floor** 

| Kitch  | nen                   | 4.54 x 3.36 | 14′ 8″ x 11′ 0″    |  |  |  |  |  |
|--------|-----------------------|-------------|--------------------|--|--|--|--|--|
| Fami   | ily / dining area     | 5.79 x 3.51 | 18' 9" x 11' 6"    |  |  |  |  |  |
| Sittir | ng room               | 4.30 x 3.61 | 14' 1" x 11' 10"   |  |  |  |  |  |
| Stud   | y / dining room       | 3.41 x 3.00 | 11' 2" x 9' 10"    |  |  |  |  |  |
|        |                       |             |                    |  |  |  |  |  |
| First  | floor                 |             |                    |  |  |  |  |  |
| Bedr   | room 1                | 3.62 x 3.51 | 11' 10" x 11' 6"   |  |  |  |  |  |
| Bedr   | room 2                | 3.92 x 2.90 | 12' 9" x 9' 6"     |  |  |  |  |  |
| Bedr   | room 3                | 3.06 x 2.75 | 10' 0" x 9' 0"     |  |  |  |  |  |
| Bedr   | room 4                | 3.30 x 2.83 | 10' 8" x 9' 3"     |  |  |  |  |  |
| Bedr   | room 5                | 3.00 x 2.69 | 9' 10" x 8' 8"     |  |  |  |  |  |
|        |                       |             |                    |  |  |  |  |  |
| ovn    | over                  | ı ldr       | larder             |  |  |  |  |  |
| h      | hob                   | cyl         | hot water cylinder |  |  |  |  |  |
| dw     | dishwashe             | w           | wardrobe           |  |  |  |  |  |
| WS     | washing machine space | cup'd       | cupboard           |  |  |  |  |  |
| ffzr   | fridge freeze         | < ≻         | measuring points   |  |  |  |  |  |
|        |                       |             |                    |  |  |  |  |  |

metres

feet / inches