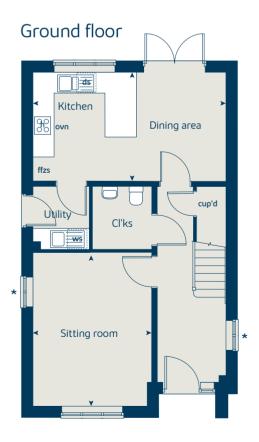

## The Hazel

## The Hazel 3 bedroom home

| Ground floor          | metres      | feet / inches        |  |  |  |  |  |  |
|-----------------------|-------------|----------------------|--|--|--|--|--|--|
| Kitchen / dining room | 5.19 x 2.99 | 17' 0" x 9' 8"       |  |  |  |  |  |  |
| Sitting room          | 4.17 x 3.66 | 13' 8" x 12' 0"      |  |  |  |  |  |  |
|                       |             |                      |  |  |  |  |  |  |
| First floor           |             |                      |  |  |  |  |  |  |
| Bedroom 1             | 3.54 x 3.29 | 11' 7" × 10' 7"      |  |  |  |  |  |  |
| Bedroom 2             | 2.95 x 2.72 | 9' 8" x 8' 11"       |  |  |  |  |  |  |
| Bedroom 3             | 3.48 x 2.15 | 11' 4" × 7' 1"       |  |  |  |  |  |  |
|                       |             |                      |  |  |  |  |  |  |
| ovn                   | oven ffzs   | fridge freezer space |  |  |  |  |  |  |
| h                     | hob cup'd   | cupboard             |  |  |  |  |  |  |
| ds dishwasher sp      | oace < >    | measuring points     |  |  |  |  |  |  |
| ws washing machine sp | oace        |                      |  |  |  |  |  |  |

#### The Hazel | X305 03 Macclesfield |

The floorplan has been produced for illustrative purposes only. Room sizes shown are between arrow points as indicated on plan. The dimensions have tolerances of + or -50mm and should not be used other than for general guidance. If specific dimensions are required, enquiries should be made to the sales consultant. The floor plans shown are not to scale. Measurements are based on the original drawings. Slight variations may occur during construction.