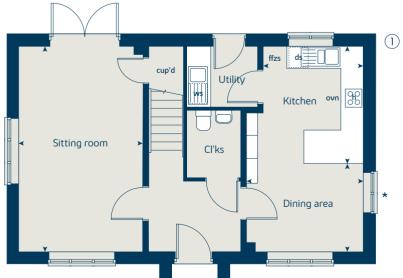

computer generated impressions of how the property may look and are indicative only. External details or finishes may vary on individual plots and homes may be built in either detached or attached styles depending on the development layout. Exact specifications, window styles and whether a property is left or right-handed may differ from plot to plot. Please speak to our sales consultant for specific plot details.

- Window applies to selected plots only. Please see sales consultant for further details.
- Alternative ground floor layout applies to selected plots only.
  Please see sales consultant for further details.

Produced by the Vistry Group Design Studio.

When you have finished with this leaflet please recycle it.

NMACC DS08185 / 11.23



#### First floor



#### Ground floor







## The Spruce



# The Spruce 3 bedroom home

| Ground floor    |                     | metres    | feet / inches        |  |  |  |  |  |  |
|-----------------|---------------------|-----------|----------------------|--|--|--|--|--|--|
| Kitchen         | 3.23                | 3 x 2.69  | 10' 7" x 8' 9"       |  |  |  |  |  |  |
| Dining area     | 3.14                | 4 x 2.30  | 10' 3" x 7' 6"       |  |  |  |  |  |  |
| Sitting room    | ng room 5.53 x 3.32 |           |                      |  |  |  |  |  |  |
| First floor     |                     |           |                      |  |  |  |  |  |  |
| Bedroom 1       | 3.39                | 9 x 3.33  | 11' 1" × 10' 11"     |  |  |  |  |  |  |
| Bedroom 2       | 3.60                | 0 x 3.26  | 11' 10" x 10' 8"     |  |  |  |