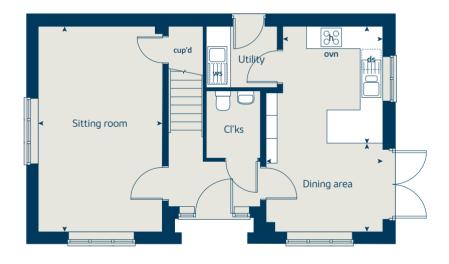

#### Ground floor

# The Spruce 3 bedroom home

| Ground floor    |                     | metres    | feet / inches        |  |  |  |  |  |  |
|-----------------|---------------------|-----------|----------------------|--|--|--|--|--|--|
| Kitchen         | 3.23                | 3 x 2.69  | 10' 7" x 8' 9"       |  |  |  |  |  |  |
| Dining area     | 3.14                | 4 x 2.30  | 10' 3" x 7' 6"       |  |  |  |  |  |  |
| Sitting room    | ng room 5.53 x 3.32 |           |                      |  |  |  |  |  |  |
| First floor     |                     |           |                      |  |  |  |  |  |  |
| Bedroom 1       | 3.39                | 9 x 3.33  | 11' 1" × 10' 11"     |  |  |  |  |  |  |
| Bedroom 2       | 3.60                | 0 x 3.26  | 11' 10" x 10' 8"     |  |  |  |  |  |  |
| Bedroom 3       | 3.6                 | 61 x 2.17 | 11' 10" x 7' 1"      |  |  |  |  |  |  |
| ovn             | oven                | ffzs      | fridge freezer space |  |  |  |  |  |  |
| h               | hob                 | cup'd     | cupboard             |  |  |  |  |  |  |
| ds dishwas      | sher space          | < ≻       | measuring points     |  |  |  |  |  |  |
| ws washing mach | nine space          |           |                      |  |  |  |  |  |  |

#### The Spruce | X307 (F) 01 NMACC |

The floorplan has been produced for illustrative purposes only. Room sizes shown are between arrow points as indicated on plan. The dimensions have tolerances of + or -50mm and should not be used other than for general guidance. If specific dimensions are required, enquiries should be made to the sales consultant. The floor plans shown are not to scale. Measurements are based on the original drawings. Slight variations may occur during construction.