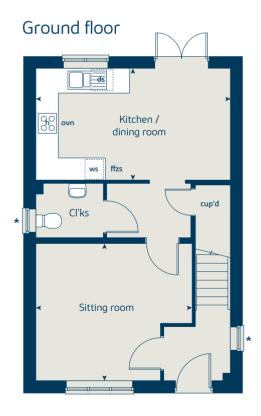

## The Hazel 3 bedroom home

| Ground floor          | metres      | feet / inches        |  |  |  |  |  |  |
|-----------------------|-------------|----------------------|--|--|--|--|--|--|
| Kitchen / dining room | 5.19 x 2.99 | 17' 0" x 9' 8"       |  |  |  |  |  |  |
| Sitting room          | 4.17 x 3.66 | 13' 8" x 12' 0"      |  |  |  |  |  |  |
|                       |             |                      |  |  |  |  |  |  |
| First floor           |             |                      |  |  |  |  |  |  |
| Bedroom 1             | 3.54 x 3.29 | 11' 7" × 10' 7"      |  |  |  |  |  |  |
| Bedroom 2             | 2.95 x 2.72 | 9' 8" x 8' 11"       |  |  |  |  |  |  |
| Bedroom 3             | 3.48 x 2.15 | 11' 4" × 7' 1"       |  |  |  |  |  |  |
|                       |             |                      |  |  |  |  |  |  |
| ovn                   | oven ffzs   | fridge freezer space |  |  |  |  |  |  |
| h                     | hob cup'd   | cupboard             |  |  |  |  |  |  |
| ds dishwasher sp      | oace < >    | measuring points     |  |  |  |  |  |  |
| ws washing machine sp | oace        |                      |  |  |  |  |  |  |

#### The Hazel | X305 03 Macclesfield |

The floorplan has been produced for illustrative purposes only. Room sizes shown are between arrow points as indicated on plan. The dimensions have tolerances of + or -50mm and should not be used other than for general guidance. If specific dimensions are required, enquiries should be made to the sales consultant. The floor plans shown are not to scale. Measurements are based on the original drawings. Slight variations may occur during construction.