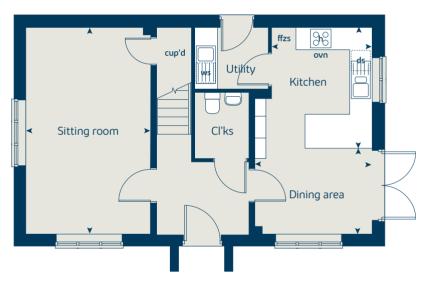

re computer generated impressions of how the property may look and are indicative only. External details or finishes may vary on individual plots and homes may be built in either detached or attached styles depending on the development layout. Exact specifications, window styles and whether a property is left or right-handed may differ from plot to plot. Please speak to our sales consultant for specific plot details.

- Window applies to selected plots only. Please see sales consultant for further details.
- Alternative ground floor layout applies to selected plots only.
  Please see sales consultant for further details.

Produced by the Vistry Group Design Studio.

When you have finished with this leaflet please recycle it.

NMACC DS08185 / 11.23



#### First floor



#### Ground floor







## The Spruce



# The Spruce 3 bedroom home

| Ground floor    |                     | metres    | feet / inches        |  |  |  |  |  |  |
|-----------------|---------------------|-----------|----------------------|--|--|--|--|--|--|
| Kitchen         | 3.23                | 3 x 2.69  | 10' 7" x 8' 9"       |  |  |  |  |  |  |
| Dining area     | 3.14                | 4 x 2.30  | 10' 3" x 7' 6"       |  |  |  |  |  |  |
| Sitting room    | ng room 5.53 x 3.32 |           |                      |  |  |  |  |  |  |
| First floor     |                     |           |                      |  |  |  |  |  |  |
| Bedroom 1       | 3.39                | 9 x 3.33  | 11' 1" × 10' 11"     |  |  |  |  |  |  |
| Bedroom 2       | 3.60                | 0 x 3.26  | 11' 10" x 10' 8"     |  |  |