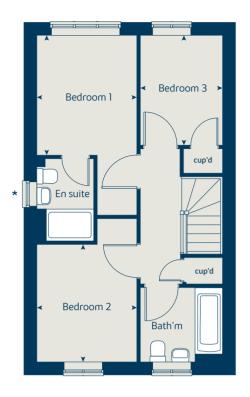

## The Hazel

## The Hazel 3 bedroom home

| Ground floor          | metres      | feet / inches        |  |  |  |  |  |  |
|-----------------------|-------------|----------------------|--|--|--|--|--|--|
| Kitchen / dining room | 5.19 x 2.99 | 17' 0" x 9' 8"       |  |  |  |  |  |  |
| Sitting room          | 4.17 x 3.66 | 13' 8" x 12' 0"      |  |  |  |  |  |  |
|                       |             |                      |  |  |  |  |  |  |
| First floor           |             |                      |  |  |  |  |  |  |
| Bedroom 1             | 3.54 x 3.29 | 11' 7" × 10' 7"      |  |  |  |  |  |  |
| Bedroom 2             | 2.95 x 2.72 | 9' 8" x 8' 11"       |  |  |  |  |  |  |
| Bedroom 3             | 3.48 x 2.15 | 11' 4" × 7' 1"       |  |  |  |  |  |  |
|                       |             |                      |  |  |  |  |  |  |
| ovn                   | oven ffzs   | fridge freezer space |  |  |  |  |  |  |
| h                     | hob cup'd   | cupboard             |  |  |  |  |  |  |
| ds dishwasher sp      | oace < >    | measuring points     |  |  |  |  |  |  |
| ws washing machine sp | oace        |                      |  |  |  |  |  |  |

#### The Hazel | X305 03 Macclesfield |

The floorplan has been produced for illustrative purposes only. Room sizes shown are between arrow points as indicated on plan. The dimensions have tolerances of + or -50mm and should not be used other than for general guidance. If specific dimensions are required, enquiries should be made to the sales consultant. The floor plans shown are not to scale. Measurements are based on the original drawings. Slight variations may occur during construction.