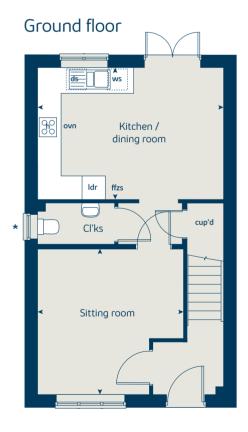

## The Hazel 3 bedroom home

| Ground floor          | metres      | feet / inches        |  |  |  |  |  |  |
|-----------------------|-------------|----------------------|--|--|--|--|--|--|
| Kitchen / dining room | 5.19 x 2.99 | 17' 0" x 9' 8"       |  |  |  |  |  |  |
| Sitting room          | 4.17 x 3.66 | 13' 8" x 12' 0"      |  |  |  |  |  |  |
|                       |             |                      |  |  |  |  |  |  |
| First floor           |             |                      |  |  |  |  |  |  |
| Bedroom 1             | 3.54 x 3.29 | 11' 7" × 10' 7"      |  |  |  |  |  |  |
| Bedroom 2             | 2.95 x 2.72 | 9' 8" x 8' 11"       |  |  |  |  |  |  |
| Bedroom 3             | 3.48 x 2.15 | 11' 4" × 7' 1"       |  |  |  |  |  |  |
|                       |             |                      |  |  |  |  |  |  |
| ovn                   | oven ffzs   | fridge freezer space |  |  |  |  |  |  |
| h                     | hob cup'd   | cupboard             |  |  |  |  |  |  |
| ds dishwasher sp      | oace < >    | measuring points     |  |  |  |  |  |  |
| ws washing machine sp | oace        |                      |  |  |  |  |  |  |

#### The Hazel | X305 03 Macclesfield |

The floorplan has been produced for illustrative purposes only. Room sizes shown are between arrow points as indicated on plan. The dimensions have tolerances of + or -50mm and should not be used other than for general guidance. If specific dimensions are required, enquiries should be made to the sales consultant. The floor plans shown are not to scale. Measurements are based on the original drawings. Slight variations may occur during construction.