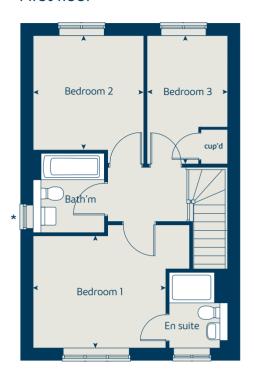

## The Hazel 3 bedroom home

| Ground floor          | metres      | feet / inches        |  |  |  |  |  |  |
|-----------------------|-------------|----------------------|--|--|--|--|--|--|
| Kitchen / dining room | 5.19 x 2.99 | 17' 0" x 9' 8"       |  |  |  |  |  |  |
| Sitting room          | 4.17 x 3.66 | 13' 8" x 12' 0"      |  |  |  |  |  |  |
|                       |             |                      |  |  |  |  |  |  |
| First floor           |             |                      |  |  |  |  |  |  |
| Bedroom 1             | 3.54 x 3.29 | 11' 7" × 10' 7"      |  |  |  |  |  |  |
| Bedroom 2             | 2.95 x 2.72 | 9' 8" x 8' 11"       |  |  |  |  |  |  |
| Bedroom 3             | 3.48 x 2.15 | 11' 4" × 7' 1"       |  |  |  |  |  |  |
|                       |             |                      |  |  |  |  |  |  |
| ovn                   | oven ffzs   | fridge freezer space |  |  |  |  |  |  |
| h                     | hob cup'd   | cupboard             |  |  |  |  |  |  |
| ds dishwasher sp      | oace < >    | measuring points     |  |  |  |  |  |  |
| ws washing machine sp | oace        |                      |  |  |  |  |  |  |

#### The Hazel | X305 03 Macclesfield |

The floorplan has been produced for illustrative purposes only. Room sizes shown are between arrow points as indicated on plan. The dimensions have tolerances of + or -50mm and should not be used other than for general guidance. If specific dimensions are required, enquiries should be made to the sales consultant. The floor plans shown are not to scale. Measurements are based on the original drawings. Slight variations may occur during construction.