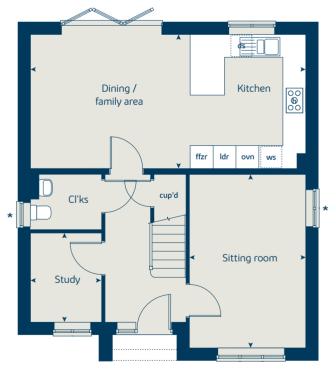

# The Juniper 4 bedroom home

| Grou   | nd floor                 | metres        | feet / inches    |  |  |  |  |
|--------|--------------------------|---------------|------------------|--|--|--|--|
| Kitch  | en / dining / family are | a 7.21 x 3.51 | 23' 7" x 11' 5"  |  |  |  |  |
| Sittin | ig room                  | 4.55 x 3.04   | 14' 9" x 10' 0"  |  |  |  |  |
| Study  | <i>y</i>                 | 2.34 x 1.85   | 7' 6" x 6' 0"    |  |  |  |  |
|        |                          |               |                  |  |  |  |  |
| First  | floor                    |               |                  |  |  |  |  |
| Bedro  | oom 1                    | 4.66 x 3.05   | 15' 3" x 10' 0"  |  |  |  |  |
| Bedro  | oom 2                    | 2.97 x 2.84   | 9' 8" x 9' 3"    |  |  |  |  |
| Bedro  | oom 3                    | 3.52 x 2.38   | 11' 5" x 7' 9"   |  |  |  |  |
| Bedro  | oom 4                    | 3.60 x 2.38   | 11' 8" x 7' 9"   |  |  |  |  |
|        |                          |               |                  |  |  |  |  |
| ovn    | oven                     | ffzr          | fridge freezer   |  |  |  |  |
| h      | hob                      | W             | wardrobe         |  |  |  |  |
| ds     | dishwasher space         | cup'd         | cupboard         |  |  |  |  |
| WS     | washing machine space    | < ≻           | measuring points |  |  |  |  |
| ldr    | larder                   |               |                  |  |  |  |  |

#### The Juniper | X412 01 Macclesfield |

The floorplan has been produced for illustrative purposes only. Room sizes shown are between arrow points as indicated on plan. The dimensions have tolerances of + or -50mm and should not be used other than for general guidance. If specific dimensions are required, enquiries should be made to the sales consultant. The floor plans shown are not to scale. Measurements are based on the original drawings. Slight variations may occur during construction.