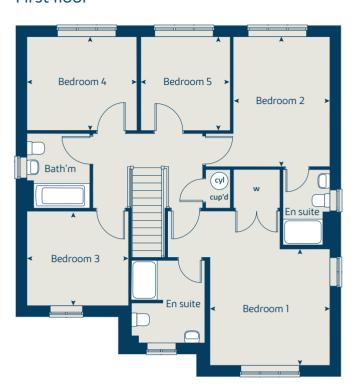

#### 5 bedroom home

**Ground floor** 

| Kitch  | nen                   | 4.54 x 3.36 | 14′ 8″ x 11′ 0″    |  |  |  |  |  |
|--------|-----------------------|-------------|--------------------|--|--|--|--|--|
| Fami   | ily / dining area     | 5.79 x 3.51 | 18' 9" x 11' 6"    |  |  |  |  |  |
| Sittir | ng room               | 4.30 x 3.61 | 14' 1" x 11' 10"   |  |  |  |  |  |
| Stud   | y / dining room       | 3.41 x 3.00 | 11' 2" x 9' 10"    |  |  |  |  |  |
|        |                       |             |                    |  |  |  |  |  |
| First  | floor                 |             |                    |  |  |  |  |  |
| Bedr   | room 1                | 3.62 x 3.51 | 11' 10" x 11' 6"   |  |  |  |  |  |
| Bedr   | room 2                | 3.92 x 2.90 | 12' 9" x 9' 6"     |  |  |  |  |  |
| Bedr   | room 3                | 3.06 x 2.75 | 10' 0" x 9' 0"     |  |  |  |  |  |
| Bedr   | room 4                | 3.30 x 2.83 | 10' 8" x 9' 3"     |  |  |  |  |  |
| Bedr   | room 5                | 3.00 x 2.69 | 9' 10" x 8' 8"     |  |  |  |  |  |
|        |                       |             |                    |  |  |  |  |  |
| ovn    | over                  | ı ldr       | larder             |  |  |  |  |  |
| h      | hob                   | cyl         | hot water cylinder |  |  |  |  |  |
| dw     | dishwashe             | w           | wardrobe           |  |  |  |  |  |
| WS     | washing machine space | cup'd       | cupboard           |  |  |  |  |  |
| ffzr   | fridge freeze         | < ≻         | measuring points   |  |  |  |  |  |
|        |                       |             |                    |  |  |  |  |  |

metres

feet / inches

#### The Birch | X518 (IF) 01 Macclesfield |

The floorplan has been produced for illustrative purposes only. Room sizes shown are between arrow points as indicated on plan. The dimensions have tolerances of + or -50mm and should not be used other than for general guidance. If specific dimensions are required, enquiries should be made to the sales consultant. The floor plans shown are not to scale. Measurements are based on the original drawings. Slight variations may occur during construction.