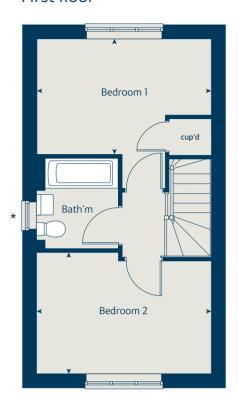

#### 2 bedroom home

| Ground floor          |       | metres   | feet / inches<br>12' 5" x 9' 7" |
|-----------------------|-------|----------|---------------------------------|
| Kitchen               | 0.70  |          |                                 |
| Sitting / dining area | 4.0   | 7 x 3.99 | 13' 4" x 13' 1"                 |
|                       |       |          |                                 |
| First floor           |       |          |                                 |
| Bedroom 1             | 4.07  | 7 x 2.69 | 13' 4" x 8' 8"                  |
| Bedroom 2             | 4.07  | 7 x 2.82 | 13' 4" x 9' 3"                  |
|                       |       |          |                                 |
| ovn                   | oven  | ffzs     | fridge freezer space            |
| h                     | hob   | cup'd    | cupboard                        |
| ds dishwasher         | space | < ≻      | measuring points                |
| ws washing machine    | space |          |                                 |

#### First floor