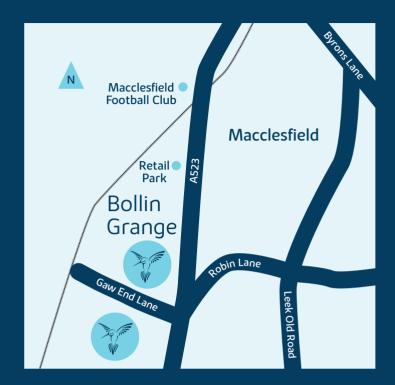

Macclesfield, Cheshire SK11 0JZ 01625 324903

#### From Manchester

- Take New York St to Albion Street / A5103
- Continue on A5103
- Take A34, Manchester Airport Eastern Link Road / A555
- Then A523 to Gaw End Ln in Lyme Green, Sutton
- Turn right onto Gaw End Lane

#### From Stoke on Trent

- Follow Church Street
- Follow A500 and A34 to West Street in Congleton
- Follow A54 to A523 in Bosley
- Turn left onto A523
- Turn left onto Gaw End Lane

Cover photograph of Macclesfield. Not view from the development. The streetscene has been produced for illustrative purposes only, please check the details of the homes you are interested in with the sales consultant.