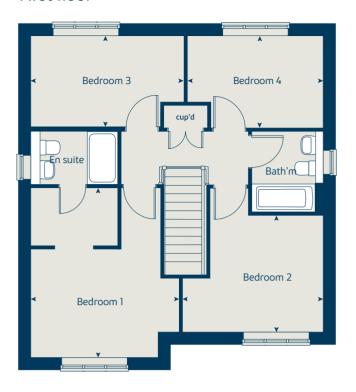

#### 5 bedroom home

**Ground floor** 

| Kitch  | nen                   | 4.54 x 3.36 | 14′ 8″ x 11′ 0″    |  |  |  |  |  |
|--------|-----------------------|-------------|--------------------|--|--|--|--|--|
| Fami   | ily / dining area     | 5.79 x 3.51 | 18' 9" x 11' 6"    |  |  |  |  |  |
| Sittir | ng room               | 4.30 x 3.61 | 14' 1" x 11' 10"   |  |  |  |  |  |
| Stud   | y / dining room       | 3.41 x 3.00 | 11' 2" x 9' 10"    |  |  |  |  |  |
|        |                       |             |                    |  |  |  |  |  |
| First  | floor                 |             |                    |  |  |  |  |  |
| Bedr   | room 1                | 3.62 x 3.51 | 11' 10" x 11' 6"   |  |  |  |  |  |
| Bedr   | room 2                | 3.92 x 2.90 | 12' 9" x 9' 6"     |  |  |  |  |  |
| Bedr   | room 3                | 3.06 x 2.75 | 10' 0" x 9' 0"     |  |  |  |  |  |
| Bedr   | room 4                | 3.30 x 2.83 | 10' 8" x 9' 3"     |  |  |  |  |  |
| Bedr   | room 5                | 3.00 x 2.69 | 9' 10" x 8' 8"     |  |  |  |  |  |
|        |                       |             |                    |  |  |  |  |  |
| ovn    | over                  | ı ldr       | larder             |  |  |  |  |  |
| h      | hob                   | cyl         | hot water cylinder |  |  |  |  |  |
| dw     | dishwashe             | w           | wardrobe           |  |  |  |  |  |
| WS     | washing machine space | cup'd       | cupboard           |  |  |  |  |  |
| ffzr   | fridge freeze         | < ≻         | measuring points   |  |  |  |  |  |
|        |                       |             |                    |  |  |  |  |  |

metres

feet / inches

#### The Birch | X518 (IF) 01 Macclesfield |

The floorplan has been produced for illustrative purposes only. Room sizes shown are between arrow points as indicated on plan. The dimensions have tolerances of + or -50mm and should not be used other than for general guidance. If specific dimensions are required, enquiries should be made to the sales consultant. The floor plans shown are not to scale. Measurements are based on the original drawings. Slight variations may occur during construction.