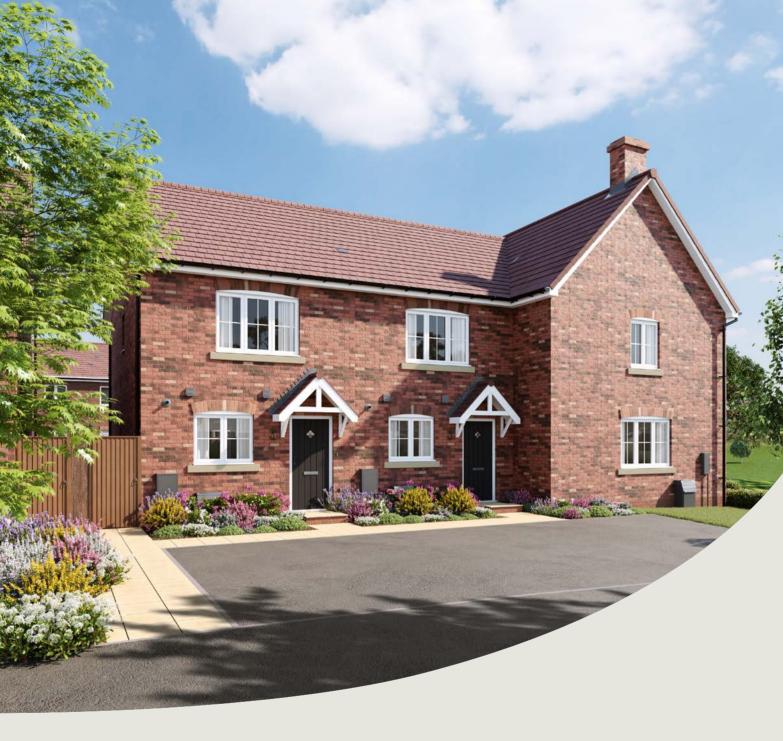

## The Hawthorn

#### 2 bedroom home

| Ground floor          |       | metres   | feet / inches<br>12' 5" x 9' 7" |
|-----------------------|-------|----------|---------------------------------|
| Kitchen               | 0.70  |          |                                 |
| Sitting / dining area | 4.0   | 7 x 3.99 | 13' 4" x 13' 1"                 |
|                       |       |          |                                 |
| First floor           |       |          |                                 |
| Bedroom 1             | 4.07  | 7 x 2.69 | 13' 4" x 8' 8"                  |
| Bedroom 2             | 4.07  | 7 x 2.82 | 13' 4" x 9' 3"                  |
|                       |       |          |                                 |
| ovn                   | oven  | ffzs     | fridge freezer space            |
| h                     | hob   | cup'd    | cupboard                        |
| ds dishwasher         | space | < ≻      | measuring points                |
| ws washing machine    | space |          |                                 |