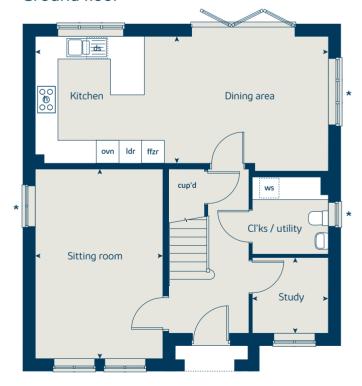

#### 5 bedroom home

**Ground floor** 

| Kitch  | nen                   | 4.54 x 3.36 | 14′ 8″ x 11′ 0″    |  |  |  |  |  |
|--------|-----------------------|-------------|--------------------|--|--|--|--|--|
| Fami   | ily / dining area     | 5.79 x 3.51 | 18' 9" x 11' 6"    |  |  |  |  |  |
| Sittir | ng room               | 4.30 x 3.61 | 14' 1" x 11' 10"   |  |  |  |  |  |
| Stud   | y / dining room       | 3.41 x 3.00 | 11' 2" x 9' 10"    |  |  |  |  |  |
|        |                       |             |                    |  |  |  |  |  |
| First  | floor                 |             |                    |  |  |  |  |  |
| Bedr   | room 1                | 3.62 x 3.51 | 11' 10" x 11' 6"   |  |  |  |  |  |
| Bedr   | room 2                | 3.92 x 2.90 | 12' 9" x 9' 6"     |  |  |  |  |  |
| Bedr   | room 3                | 3.06 x 2.75 | 10' 0" x 9' 0"     |  |  |  |  |  |
| Bedr   | room 4                | 3.30 x 2.83 | 10' 8" x 9' 3"     |  |  |  |  |  |
| Bedr   | room 5                | 3.00 x 2.69 | 9' 10" x 8' 8"     |  |  |  |  |  |
|        |                       |             |                    |  |  |  |  |  |
| ovn    | over                  | ı ldr       | larder             |  |  |  |  |  |
| h      | hob                   | cyl         | hot water cylinder |  |  |  |  |  |
| dw     | dishwashe             | w           | wardrobe           |  |  |  |  |  |
| WS     | washing machine space | cup'd       | cupboard           |  |  |  |  |  |
| ffzr   | fridge freeze         | < ≻         | measuring points   |  |  |  |  |  |
|        |                       |             |                    |  |  |  |  |  |

metres

feet / inches

#### The Birch | X518 (IF) 01 Macclesfield |

The floorplan has been produced for illustrative purposes only. Room sizes shown are between arrow points as indicated on plan. The dimensions have tolerances of + or -50mm and should not be used other than for general guidance. If specific dimensions are required, enquiries should be made to the sales consultant. The floor plans shown are not to scale. Measurements are based on the original drawings. Slight variations may occur during construction.