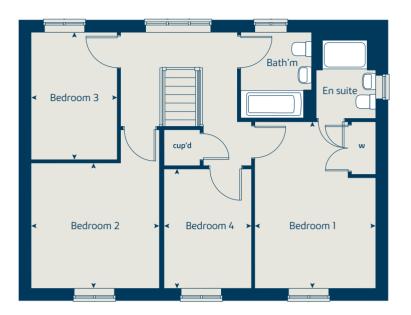

# The Juniper 4 bedroom home

| Grou   | nd floor                 | metres        | feet / inches    |  |  |  |  |
|--------|--------------------------|---------------|------------------|--|--|--|--|
| Kitch  | en / dining / family are | a 7.21 x 3.51 | 23' 7" x 11' 5"  |  |  |  |  |
| Sittin | ig room                  | 4.55 x 3.04   | 14' 9" x 10' 0"  |  |  |  |  |
| Study  | <i>y</i>                 | 2.34 x 1.85   | 7' 6" x 6' 0"    |  |  |  |  |
|        |                          |               |                  |  |  |  |  |
| First  | floor                    |               |                  |  |  |  |  |
| Bedro  | oom 1                    | 4.66 x 3.05   | 15' 3" x 10' 0"  |  |  |  |  |
| Bedro  | oom 2                    | 2.97 x 2.84   | 9' 8" x 9' 3"    |  |  |  |  |
| Bedro  | oom 3                    | 3.52 x 2.38   | 11' 5" x 7' 9"   |  |  |  |  |
| Bedro  | oom 4                    | 3.60 x 2.38   | 11' 8" x 7' 9"   |  |  |  |  |
|        |                          |               |                  |  |  |  |  |
| ovn    | oven                     | ffzr          | fridge freezer   |  |  |  |  |
| h      | hob                      | W             | wardrobe         |  |  |  |  |
| ds     | dishwasher space         | cup'd         | cupboard         |  |  |  |  |
| WS     | washing machine space    | < ≻           | measuring points |  |  |  |  |
| ldr    | larder                   |               |                  |  |  |  |  |

#### The Juniper | X412 01 Macclesfield |

The floorplan has been produced for illustrative purposes only. Room sizes shown are between arrow points as indicated on plan. The dimensions have tolerances of + or -50mm and should not be used other than for general guidance. If specific dimensions are required, enquiries should be made to the sales consultant. The floor plans shown are not to scale. Measurements are based on the original drawings. Slight variations may occur during construction.