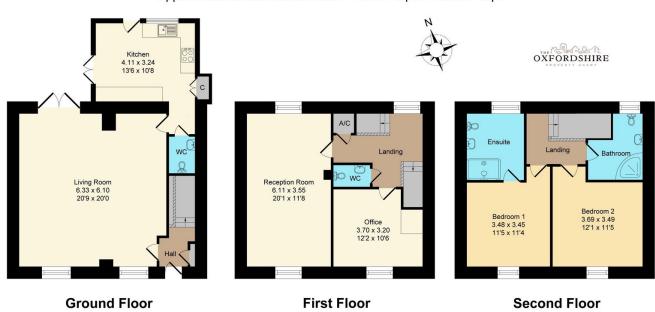

## **Key Features**

- · Town centre location
- Kitchen
- · Large first floor bedroom and study
- En suite shower room
- · Generous garden

- · Large living area
- · Ground floor cloakroom
- · Two second floor double bedrooms
- · Family bathroom
- · Parking permits

Approximate Gross Internal Area = 154.17 sq m / 1659.47 sq ft

This floorplan is for illustrative purpose only and is not drawn to scale. Measurement, floor-areas, openings and orientations area approximate. They should not be relied upon for any purpose and do not form any part of an agreement. No liability is taken for any error of mis-statement. All parties must rely on their own inspections.