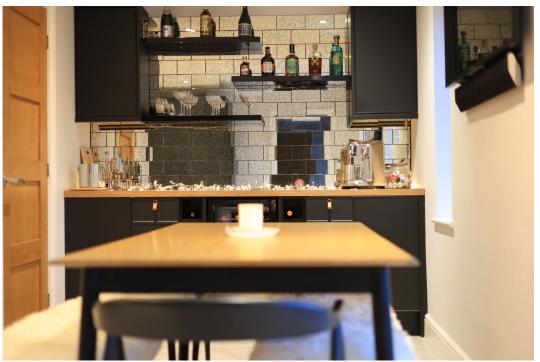

The homes high-specification kitchen is a statement of style and functionality, featuring modern cabinetry, high-pressure laminate worktops, and an integrated pantry. A stylish bar area adds a touch of sophistication, making this space as suited to entertaining as it is to everyday use. Adjacent to the kitchen, a separate utility room offers ample storage and workspace, along with a convenient cloakroom.