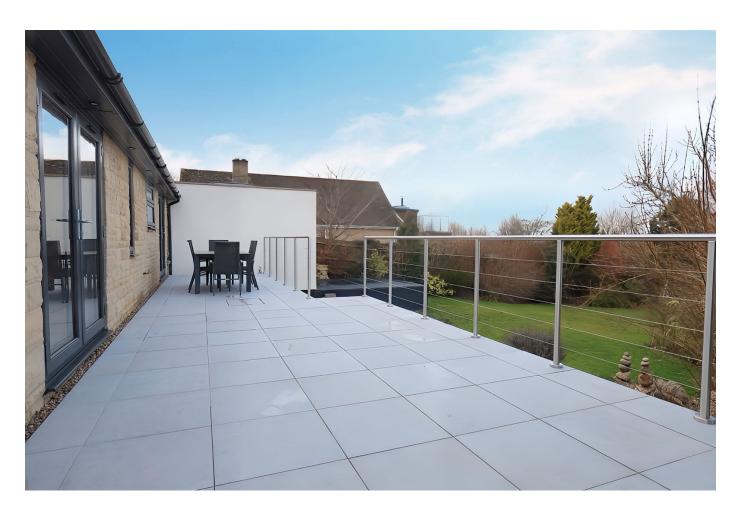

## A Home of Space and Style

Stepping outside, the expansive rear garden is a standout feature, offering a perfect balance of entertaining space and tranquillity. A meticulously maintained patio terrace, accessible via the bi-fold doors, creates a seamless indoor-outdoor flow, ideal for dining, socialising, or simply unwinding in the fresh air. Beyond this, a raised decking area extends the outdoor living options, providing an additional space to enjoy the surroundings.