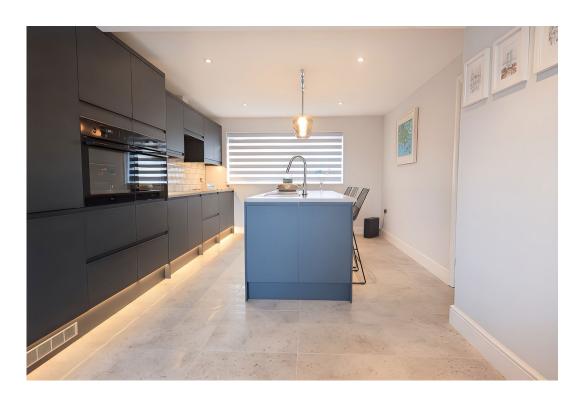

The homes high-specification kitchen is a statement of style and functionality, featuring modern cabinetry, high-pressure laminate worktops, and an integrated pantry. A stylish bar area adds a touch of sophistication, making this space as suited to entertaining as it is to everyday use. Adjacent to the kitchen, a separate utility room offers ample storage and workspace, along with a convenient cloakroom.