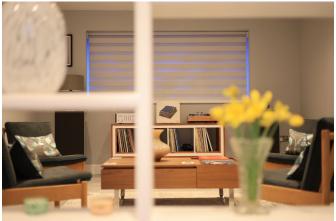

The homes high-specification kitchen is a statement of style and functionality, featuring modern cabinetry, high-pressure laminate worktops, and an integrated pantry. A stylish bar area adds a touch of sophistication, making this space as suited to entertaining as it is to everyday use. Adjacent to the kitchen, a separate utility room offers ample storage and workspace, along with a convenient cloakroom.