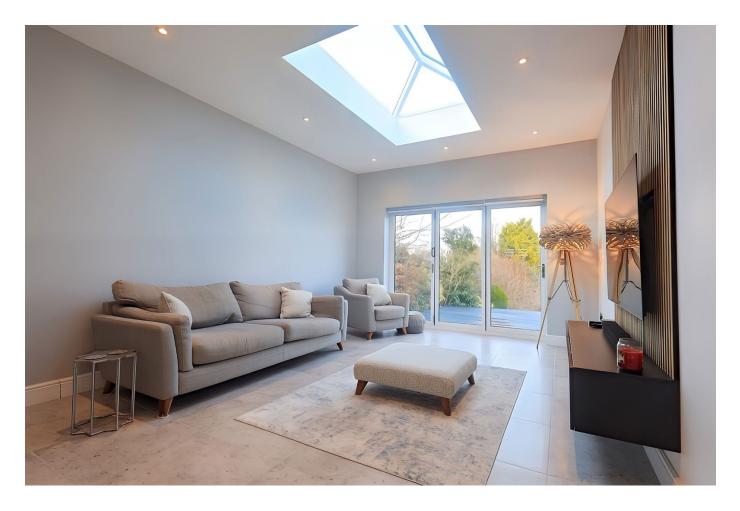

Upon entering, you are welcomed into a spacious entrance hall, setting the tone for the elegant interiors beyond. To one side, a striking split-level living and sitting area is bathed in natural light from an impressive vaulted skylight. The open-plan design creates a fluid, versatile space perfect for modern living, enhanced by underfloor heating, stylish tiled flooring, and bi-fold doors that extend seamlessly to the outdoor terrace.