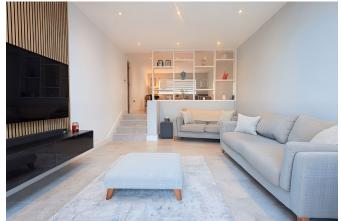

Upon entering, you are welcomed into a spacious entrance hall, setting the tone for the elegant interiors beyond. To one side, a striking split-level living and sitting area is bathed in natural light from an impressive vaulted skylight. The open-plan design creates a fluid, versatile space perfect for modern living, enhanced by underfloor heating, stylish tiled flooring, and bi-fold doors that extend seamlessly to the outdoor terrace.

The homes high-specification kitchen is a statement of style and functionality, featuring modern cabinetry, high-pressure laminate worktops, and an integrated pantry. A stylish bar area adds a touch of sophistication, making this space as suited to entertaining as it is to everyday use. Adjacent to the kitchen, a separate utility room offers ample storage and workspace, along with a convenient cloakroom.