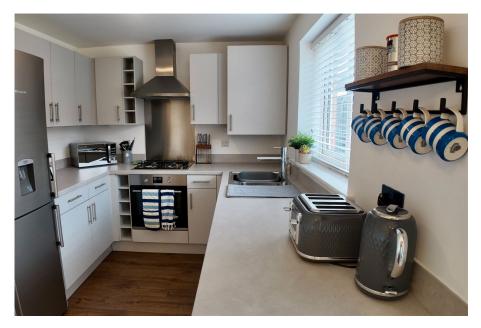

Approximate Gross Internal Area = 96.32 sq m / 1036.78 sq ft

Located on the Windrush Place estate in Witney, this well proportioned 3 bedroom semi-detached house is presented in immaculate condition throughout and benefits from double bedrooms, a generous kitchen/diner and a South facing garden.