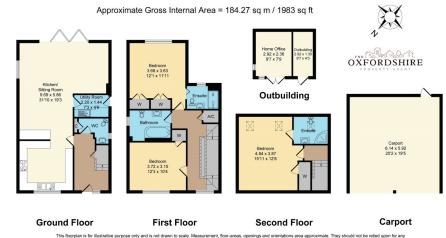

## High Street, Milton-under-Wychwood, Chipping Norton, OX7 6LA

Offers In Region Of £599,950

- Detached modern home
- Private parking behind electric gates

Open plan living

• Two landscaped gardens

• Bi-fold doors

- Separate home office
- Prime village location
- Extremely high standard of finish

We are delighted to bring to market this recently built 3 double bedroom detached property, which has been finished to en extremely high standard, and is situated in the popular village of Milton Under Wychwood.