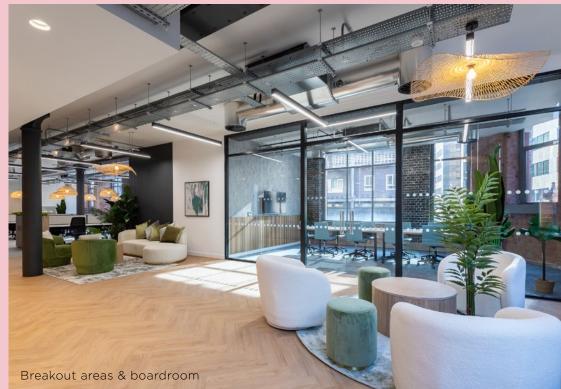

## INDUSTRIAL CHARM

Located in lively Spitalfields, 80 Middlesex Street is an attractive warehouse office-building providing three stunning new floors, refurbished and ready to occupy immediately. Each floor benefits from new fixtures and fittings, high ceilings, original warehouse features and excellent natural light. The building boasts excellent end-of-trip facilities and a F45 gym located in the basement.

# DETAILS

New landlord fitout

Exposed services

VRF air conditioning

Redesigned reception space with high-quality contemporary finishes

Showers, lockers and cycle racks

Fully accessible raised floors

Fibre connectivity