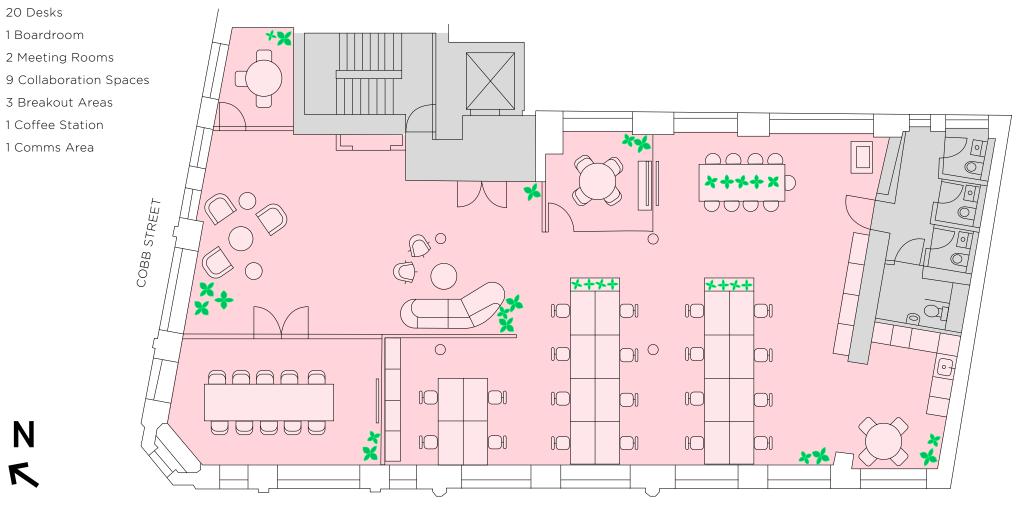

#### 80 MIDDLESEX ST SPITALFIELDS







### AVAILABILITY

| FLOOR | SQ FT | SQ M  | AVAILABILITY |
|-------|-------|-------|--------------|
| 3     | 2,768 | 257.2 | COMING SOON  |
| 2     | 2,662 | 247.3 | AVAILABLE    |
| 1     | 2,660 | 247.1 | AVAILABLE    |
| TOTAL | 8,090 | 751.6 |              |

# DETAILS



New landlord fitout

Exposed services

VRF air conditioning



Redesigned reception space with high-quality contemporary finishes





Showers, lockers and cycle racks



Fully accessible raised floors





Fibre connectivity



F45 gym in the basement





#### 80 MIDDLESEX ST SPITALFIELDS





# **3RD FLOOR**

#### 2,768 SQ FT / 257.2 SQ M



MIDDLESEX STREET

# 2ND FLOOR

#### 2,662 SQ FT / 247.3 SQ M



MIDDLESEX STREET

# **1ST FLOOR**

### 2,660 SQ FT / 247.1 SQ M



MIDDLESEX STREET

## **COOL AND** CONNECTED

80 Middlesex Street is on the doorstep of bustling Spitalfields with an abundance of restaurants, cafes and shops just moments away, including Eataly, Ottolenghi and Duck & Waffle. Occupiers have an easy commute, with Liverpool Street, Aldgate and Aldgate East, all within a five minute walk, providing easy access to many transport lines, including Elizabeth Line and National Rail.









Spitalfields Market



80 MIDDLESEX ST SPITALFIELDS



# CONTACT

## BH<sub>2</sub>

### BUREAU

#### Jack Beeby 07841 802 097 jackb@bh2.co.uk

#### Daisy Walder 07425 828 376 daisyw@bh2.co.uk

#### **Stephen Foster** 07917 841 891

stephen@bureauoffice.co.uk

#### **Catherine Alexander**

07811 111 600 catherine@bureauoffice.co.uk

Important notice relating