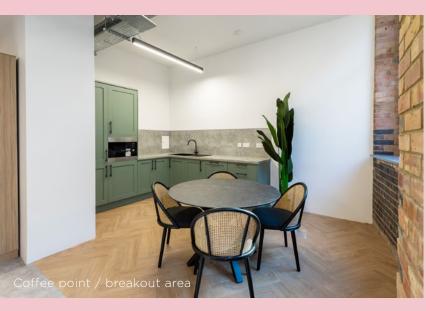

## INDUSTRIAL CHARM

Located in lively Spitalfields, 80 Middlesex Street is an attractive warehouse office-building providing three stunning new floors, refurbished and ready to occupy immediately. Each floor benefits from new fixtures and fittings, high ceilings, original warehouse features and excellent natural light. The building boasts excellent end-of-trip facilities and a F45 gym located in the basement.

# DETAILS

New landlord fitout

Exposed services

VRF air conditioning

Redesigned reception space with high-quality contemporary finishes

Showers, lockers and cycle racks

Fully accessible raised floors

Fibre connectivity