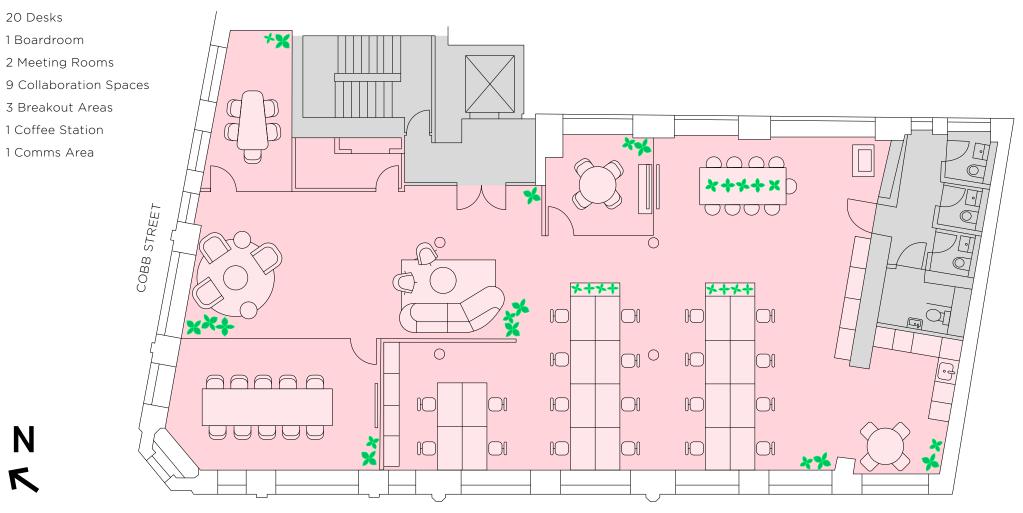

lent end-of-trip facilities and a F45 gym located in the basement.





#### 80 MIDDLESEX ST SPITALFIELDS







### AVAILABILITY

| FLOOR | SQ FT | SQ M  | AVAILABILITY |
|-------|-------|-------|--------------|
| 3     | 2,768 | 257.2 | COMING SOON  |
| 2     | 2,662 | 247.3 | AVAILABLE    |
| 1     | 2,660 | 247.1 | AVAILABLE    |
| TOTAL | 8,090 | 751.6 |              |

# DETAILS



New landlord fitout

Exposed services

VRF air conditioning



Redesigned reception space with high-quality contemporary finishes





Showers, lockers and cycle racks



Fully accessible raised floors





Fibre connectivity



F45 gym in the basement





#### 80 MIDDLESEX ST SPITALFIELDS





# **3RD FLOOR**

#### 2,768 SQ FT / 257.2 SQ M



MIDDLESEX STREET

# 2ND FLOOR

#### 2,662 SQ FT / 247.3 SQ M



MIDDLESEX STREET

# **1ST FLOOR**

### 2,660 SQ FT / 247.1 SQ M



MIDDLESEX STREET

## **COOL AND** CONNECTED

80 Middlesex Street is on the doorstep of bustling Spitalfields with an abundance of restaurants, cafes and shops just moments away, including Eataly, Ottolenghi and Duck & Waffle. Occupiers have an easy commute, with Liverpool Street, Aldgate and Aldgate East, all within a five minute walk, providing easy access to many transport lines, including Elizabeth Line and National Rail.









Spitalfields Market



80 MIDDLESEX ST SPITALFIELDS



# CONTACT

## BH<sub>2</sub>

### BUREAU

#### Jack Beeby 07841 802 097 jackb@bh2.co.uk

#### Daisy Walder 07425 828 376 daisyw@bh2.co.uk

#### **Stephen Foster** 07917 841 891

stephen@bureauoffice.co.uk

#### **Catherine Alexander**

07