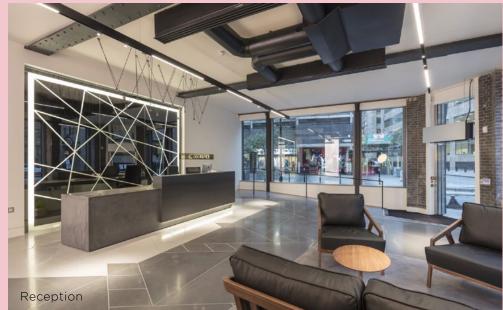

## INDUSTRIAL CHARM

Located in lively Spitalfields, 80 Middlesex Street is an attractive warehouse office-building providing three stunning new floors, refurbished and ready to occupy immediately. Each floor benefits from new fixtures and fittings, high ceilings, original warehouse features and excellent natural light. The building boasts excellent end-of-trip facilities and a F45 gym located in the basement.

# DETAILS

New landlord fitout

Exposed services

VRF air conditioning

Redesigned reception space with high-quality contemporary finishes

Showers, lockers and cycle racks

Fully accessible raised floors

Fibre connectivity