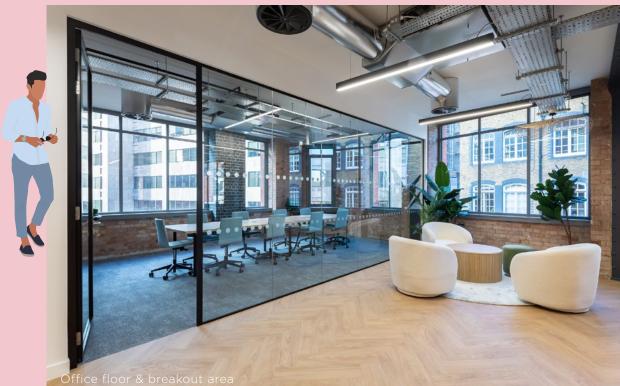

## INDUSTRIAL CHARM

Located in lively Spitalfields, 80 Middlesex Street is an attractive warehouse office-building providing three stunning new floors, refurbished and ready to occupy immediately. Each floor benefits from new fixtures and fittings, high ceilings, original warehouse features and excellent natural light. The building boasts excellent end-of-trip facilities and a F45 gym located in the basement.

# DETAILS

New landlord fitout

Exposed services

VRF air conditioning

Redesigned reception space with high-quality contemporary finishes

Showers, lockers and cycle racks

Fully accessible raised floors

Fibre connectivity