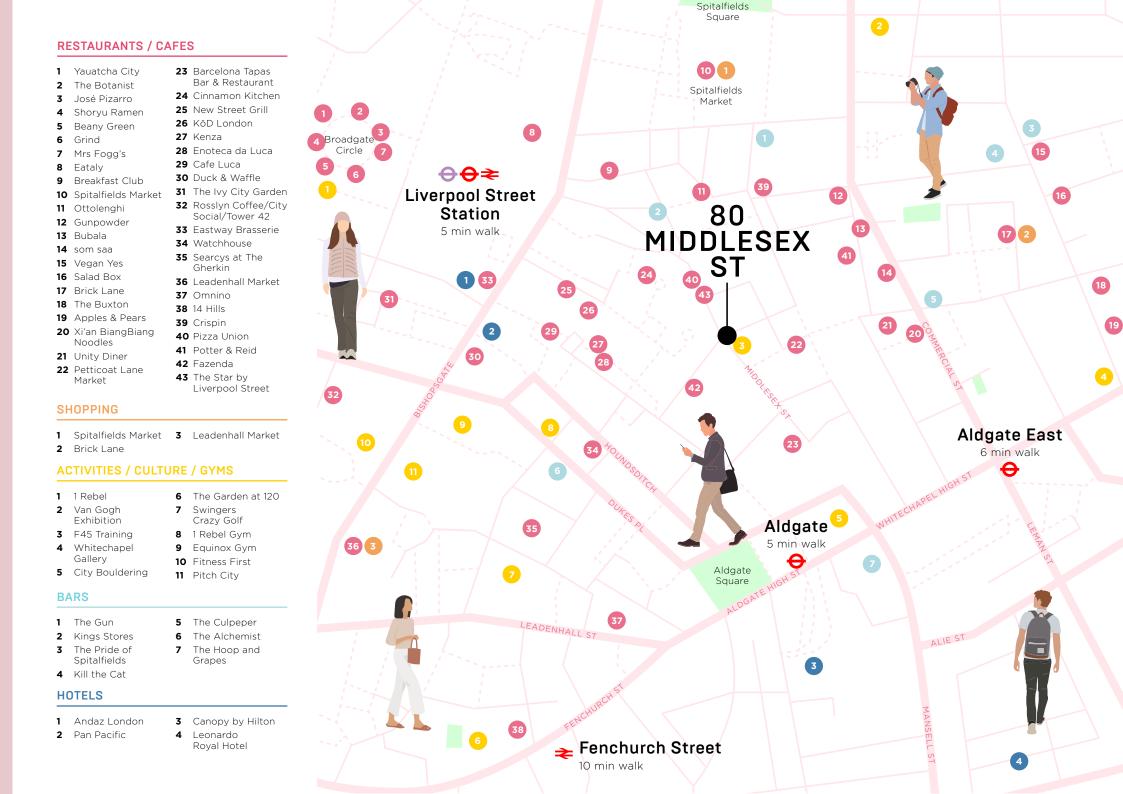

## **COOL AND** CONNECTED

80 Middlesex Street is on the doorstep of bustling Spitalfields with an abundance of restaurants, cafes and shops just moments away, including Eataly, Ottolenghi and Duck & Waffle. Occupiers have an easy commute, with Liverpool Street, Aldgate and Aldgate East, all within a five minute walk, providing easy access to many transport lines, including Elizabeth Line and National Rail.