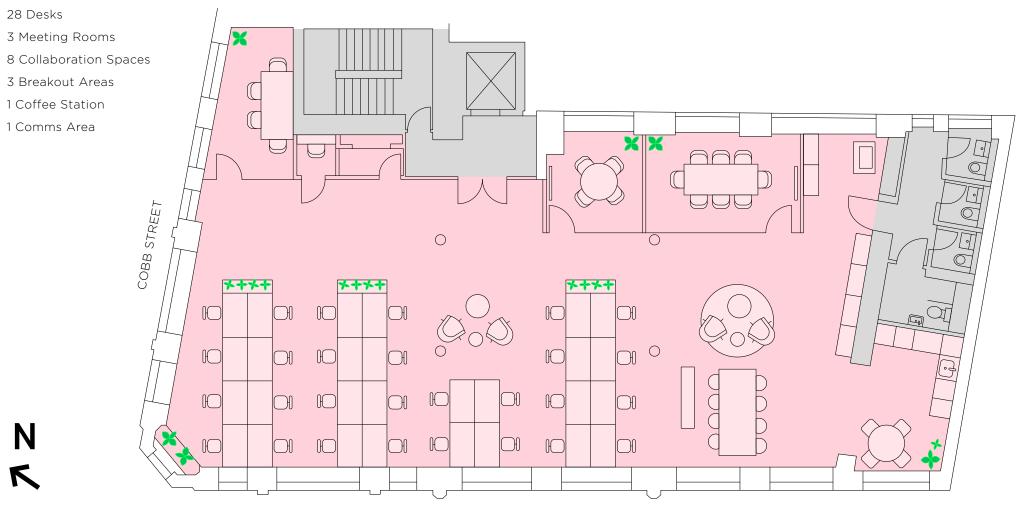

features and excellent natural light. The building boasts excellent end-of-trip facilities and a F45 gym located in the basement.





#### 80 MIDDLESEX ST SPITALFIELDS







### AVAILABILITY

| FLOOR | SQ FT | SQ M  | AVAILABILITY |
|-------|-------|-------|--------------|
| 3     | 2,768 | 257.2 | COMING SOON  |
| 2     | 2,662 | 247.3 | AVAILABLE    |
| 1     | 2,660 | 247.1 | AVAILABLE    |
| TOTAL | 8,090 | 751.6 |              |

# DETAILS



New landlord fitout

Exposed services

VRF air conditioning



Redesigned reception space with high-quality contemporary finishes





Showers, lockers and cycle racks



Fully accessible raised floors





Fibre connectivity



F45 gym in the basement





#### 80 MIDDLESEX ST SPITALFIELDS





# **3RD FLOOR**

#### 2,768 SQ FT / 257.2 SQ M



MIDDLESEX STREET

# 2ND FLOOR

#### 2,662 SQ FT / 247.3 SQ M



MIDDLESEX STREET

# **1ST FLOOR**

### 2,660 SQ FT / 247.1 SQ M



MIDDLESEX STREET

## **COOL AND** CONNECTED

80 Middlesex Street is on the doorstep of bustling Spitalfields with an abundance of restaurants, cafes and shops just moments away, including Eataly, Ottolenghi and Duck & Waffle. Occupiers have an easy commute, with Liverpool Street, Aldgate and Aldgate East, all within a five minute walk, providing easy access to many transport lines, including Elizabeth Line and National Rail.









Spitalfields Market



80 MIDDLESEX ST SPITALFIELDS



# CONTACT

## BH<sub>2</sub>

### BUREAU

#### Jack Beeby 07841 802 097 jackb@bh2.co.uk

#### Daisy Walder 07425 828 376 daisyw@bh2.co.uk

#### **Stephen Foster** 07917 841 8