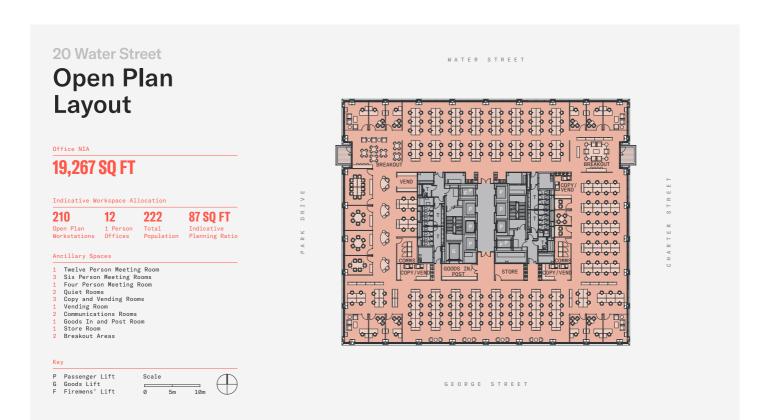

The building boasts a range of part-floors and whole floors available on a fully managed basis.

Each floor consists of a mix of open plan workspaces, breakout areas, meeting rooms and smaller focus rooms.

### **SUMMARY**

| Available Size | 7,750 sq ft to 24,255 sq ft |
|----------------|-----------------------------|
| Rent           | £140 per square foot        |
| Business Rates | Included                    |
| Service Charge | Included                    |
| VAT            | Elected                     |