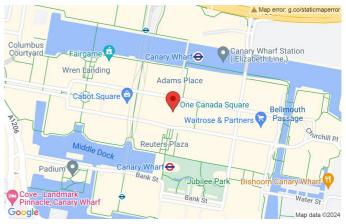

#### **LOCATION**

One Canada Square is prominently located at the centre of the Canary Wharf Estate and links seamlessly to a network of 300+ shops, bars and restaurants, 16.5 acres of open spaces and is less than a minutes' walk to the Elizabeth Line, Jubilee Line and Docklands Light Railway (DLR).