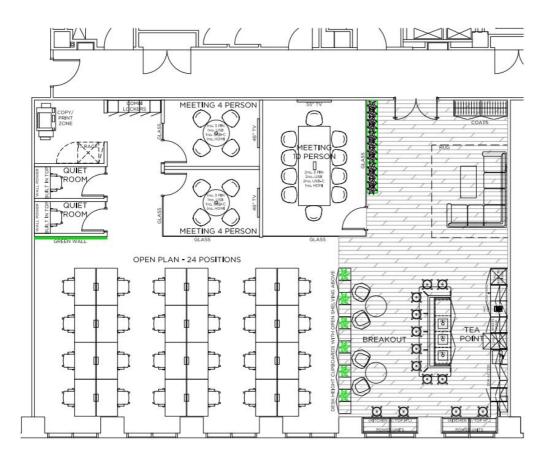

# NET INTERNAL AREA

223.04m2 (2,400 ft2)

#### OCCUPANCY SCHEDULE

Open Plan Desks (1,400 x 800mm) Desks 24 Headcount: 24

#### MEETING AREA SCHEDULE

| 4 Persont Meet        | 2  |
|-----------------------|----|
| 10 Person Meet        | 1  |
| Total Meeting Spaces: | 3  |
| Capacity:             | 18 |
|                       |    |

#### ANCILLARY AREA SCHEDULE

| Waiting Area  | 1 |
|---------------|---|
| Teapoint      | 1 |
| Breakout      | 1 |
| IT/Store Room | 1 |
| Coats         | 2 |
| Quiet Room    | 2 |